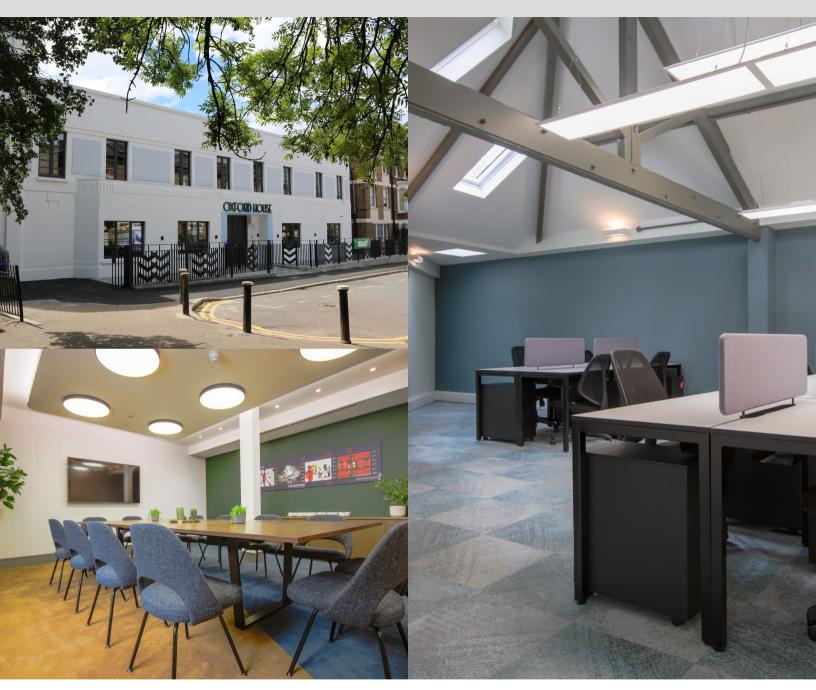

# OXFORD HOUSE

#### **ABOUT**

Flexible Office Spaces for Small Businesses
Our selection of modern office spaces are available with
flexible letting terms and competitive, affordable
pricing.

Our flexible office spaces are ideal for teams looking to collaborate in a unique, inspiring environment whilst having a secure, private office for when you need to get your head down and focus. All our flexible offices are equipped with state of the art technology, super-fast connectivity, and secure smart door entry, so you can come and go as you please.

We believe that working in an inspiring environment that supports your wellbeing, helps you and your team to reach your full potential and grow your business. That's why we have invested in beautiful interiors, ergonomic furniture and outdoor courtyards for you to relax in. When you need to stretch your legs, our neighbouring Finsbury Park is just a few steps away.