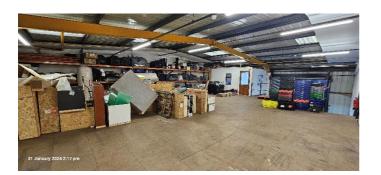

## Description

Unit 10 encompasses an end-of-terrace industrial warehouse unit on a gated estate with each property having its own dedicated yard space, of brickwork elevations, with a steel profile-clad roof. The warehouse benefits from approx. 5.7m minimum eaves, rising to 6.95m at the central haunch, with amenities including a 3phase power supply and internal offices. Externally, the property benefits from a dedicated yard space providing loading and circulation space along with 6 parking spaces.