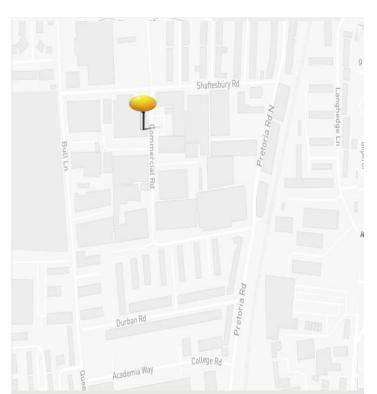

## Location

The property 10 Commercial Road is strategically located to the South of the A406, providing easy access to the M11 (5.5 miles) and the A10 (1 mile) which provides easy access to The City of London (6.5 miles). The property also provides good connectivity through public transport links, notably White Hart Lane Station, merely 0.5 miles away, offering London Overground services to London Liverpool Street in just 20 minutes.