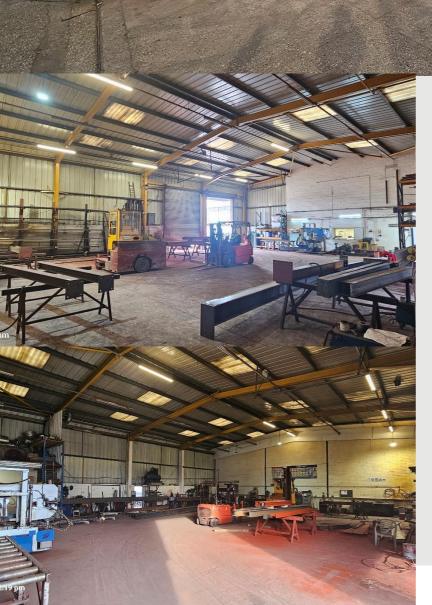

## Description

Unit 10 encompasses an end-of-terrace industrial warehouse unit on a gated estate with each property having its own dedicated yard space, of brickwork elevations, with a steel profile-clad roof. The warehouse benefits from approx. 5.7m minimum eaves, rising to 6.95m at the central haunch, with amenities including a 3phase power supply and internal offices. Externally, the property benefits from a dedicated yard space providing loading and circulation space along with 6 parking spaces.

- 3-phase power
- Offices
- 6 parking spaces