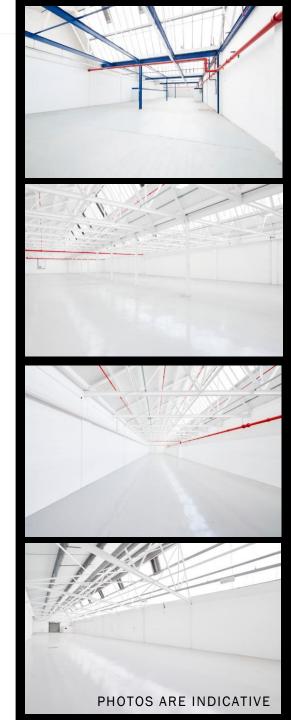

A phased refurbishment programme has been implemented, including estate wide improvements which will enhance not only the visual impact, but also improve the day to day running of the estate.

A selection of industrial units with amazing eave heights, open-plan floor plates for maximising interior configuration, all with loading doors and allocated parking.