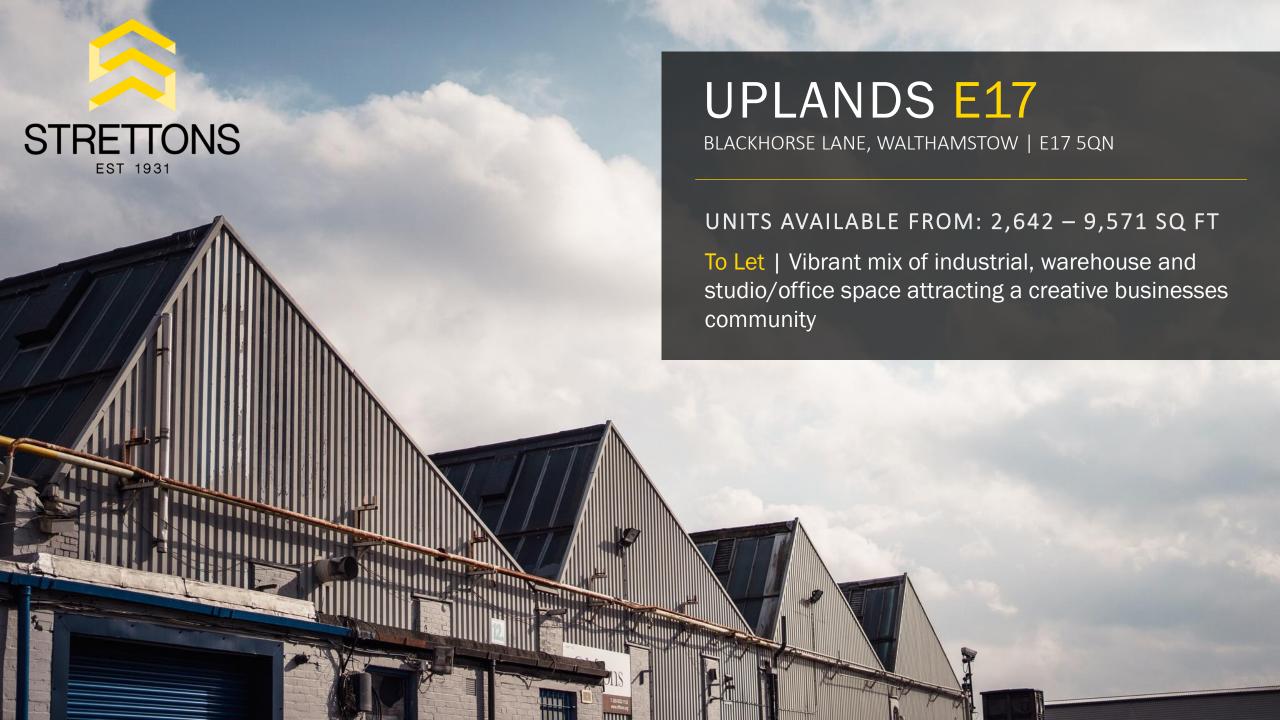

# Description

This North East London business park has a total of 45 units, ranging from in size, each offering loading access and allocated parking. Access to the estate is via three separate entrances.

# uplands.e17 6B & 7 blackhorse lane

# **Available Units**

| Unit | ft <sup>2</sup> | m <sup>2</sup> | Status      |
|------|-----------------|----------------|-------------|
| 2    | 9,571           | 889.18         | Available   |
| 12c  | 7,154           | 664.63         | Coming soon |
| 16   | 7,478           | 694.73         | Available   |
| 16a  | 2,070           | 192.30         | Available   |
| 17   | 7,478           | 694.73         | Available   |