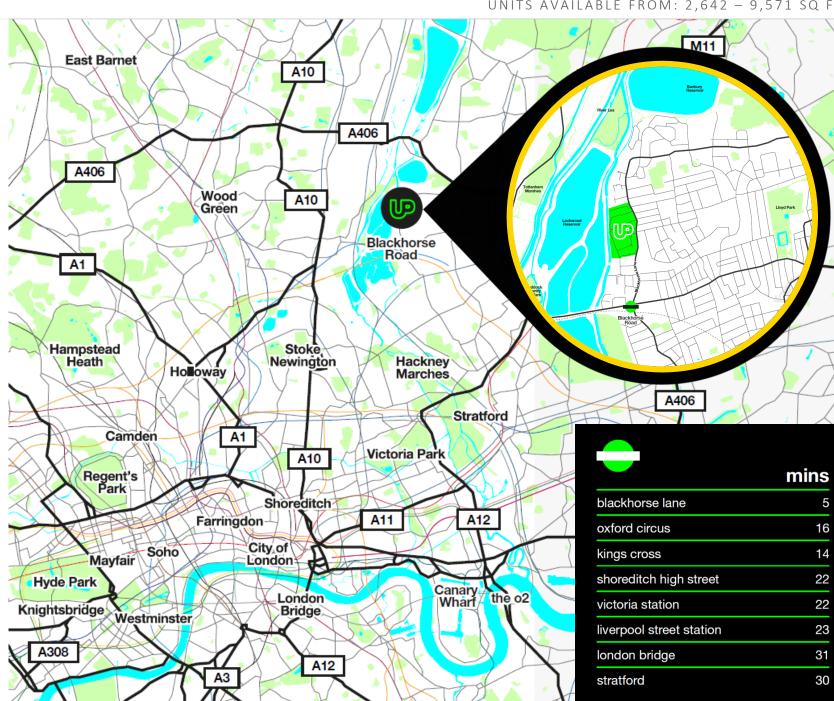

### Location

The Walthamstow Wetlands is a nature reserve that includes Coppermill Fields and Leyton Marsh, which are all part of this Green Flag award-winning site and Epping Forest is on the doorstep.

### There is a choice of 3 train services

Walthamstow Central, which has Overground into Liverpool Street for the City of London, and the Underground on the Victoria line, with a straight run in to London's West End and beyond to Brixton.

Queens Road Overground between Gospel Oak and Barking and Blackhorse Road Station is the nearest to Uplands, which has both Underground Victoria Line and Overground Gospel Oak and Barking.