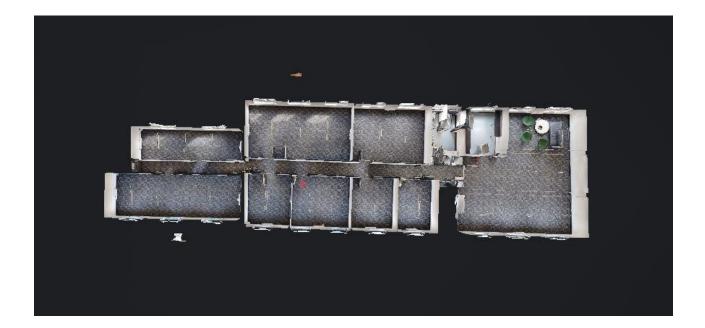

The space available consists of a spacious main office, accompanied by 8 smaller separate offices, which are ideal for use as private suites, meeting rooms and storage. The offices also benefit from two WCs and a modern kitchen and break room.

# Accommodation

| Description | Sq Ft | Sq M   |
|-------------|-------|--------|
| Main Office | 836   | 77.66  |
| Office 2    | 129   | 11.98  |
| Office 3    | 150   | 13.93  |
| Office 4    | 207   | 19.23  |
| Office 5    | 153   | 14.21  |
| Office 6    | 373   | 34.65  |
| Office 7    | 218   | 20.25  |
| Office 8    | 388   | 36.04  |
| Office 9    | 275   | 25.54  |
| Total       | 2,842 | 264.02 |