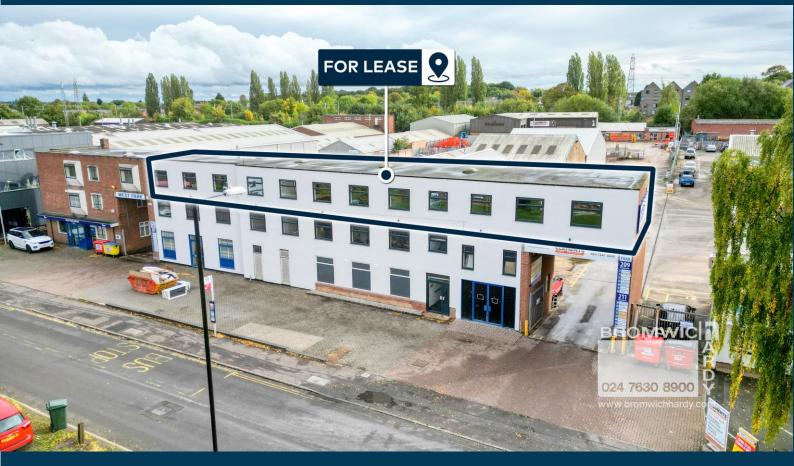

# 129 - 2,842 Sq Ft (11.98 - 264.02 Sq M)

Flexible Offices At William House, West Park, 209 Torrington Avenue, Coventry, West Midlands CV4 9AP

# Location

West Park is well situated within the established Torrington Avenue Industrial Estate, which is easily accessible via the A45.

The city centre is some two miles away, Learnington Spa and Warwick are approximately eight miles away and the M6 motorway is accessible via the A444.

### Description

West Park is an established business estate in a recognised and busy industrial location and is home to a range of reputable occupiers.

Offering flexible furniture fittings and custom terms to suit your needs. Onsite parking is offered for tenants.