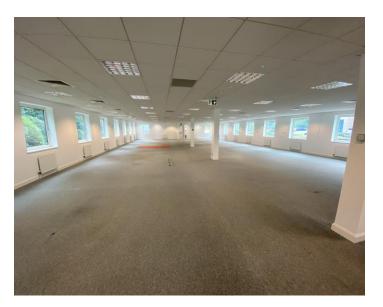

### Description

The available offices occupy the ground floor of Building 1120, with the offices immediately visible on the entrance into Elliott Court office park. The building is detached and of brick construction under a pitched tiled roof. The ground floor entrance is key pad and fob accessed with a phone entry system for visitors connecting to both floors. The entrance area includes two unisex WCs and and a disabled WC, with two entrances into the available office accommodation. The office provides good flexible open plan space, with raised floors, suspended ceiling with recessed lighting, double glazing, central heating with a retro-fit cooling capability and a kitchenette area next to the entrance. Externally the building is set within attractive landscaping and benefits from 25 parking spaces at a ratio of 1:180 sq ft.

### Accommodation

| Description | Sq Ft | Sq M   |
|-------------|-------|--------|
| Office      | 4,504 | 418.42 |
| WC          | 0     | 0      |
| WC          | 0     | 0      |
| Disabled WC | 0     | 0      |
| Total       | 4,504 | 418.42 |