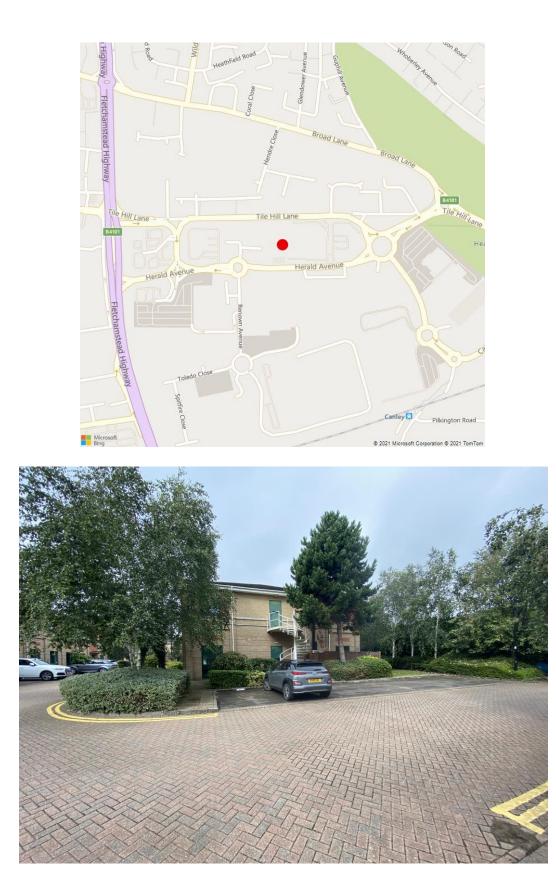

### Location

Elliott Court is an established courtyard office scheme located on Coventry Business Park. The business park has excellent onsite amenities including a Sainsburys supermarket and various drive thru and dining opportunities. Coventry City Centre, Coventry mainline railway station and the universities of Warwick and Coventry are all wihtin easy access of the business park. THe park is serviced by bus links into Coventry City Centre and the wider area. The M6, M6 Toll, M40, M42, M45 and M69, as well as Birmingham International Airport, Railway Station and the NEC are within a 15 mile radius.

### Description

The available offices occupy the ground floor of Building 1120, with the offices immediately visible on the entrance into Elliott Court office park. The building is detached and of brick construction under a pitched tiled roof. The ground floor entrance is key pad and fob accessed with a phone entry system for visitors connecting to both floors. The entrance area includes two unisex WCs and and a disabled WC, with two entrances into the available office accommodation. The office provides good flexible open plan space, with raised floors, suspended ceiling with recessed lighting, double glazing, central heating with a retro-fit cooling capability and a kitchenette area next to the entrance. Externally the building is set within attractive landscaping and benefits from 25 parking spaces at a ratio of 1:180 sq ft.