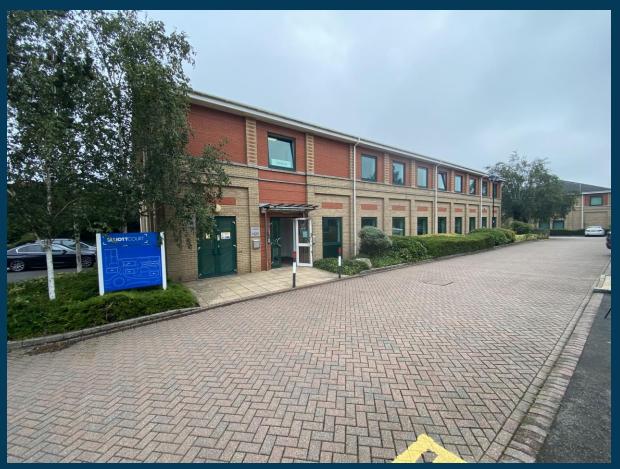

# Ground Floor Office in Well Located, Attractively Landscaped Office Park

## 4,504 Sq Ft (418.42 Sq M)

Ground Floor 1120 Elliott Court, Herald Avenue, Coventry Business Park, Coventry, West Midlands CV5 6UB

### Location

Elliott Court is an established courtyard office scheme located on Coventry Business Park. The business park has excellent onsite amenities including a Sainsburys supermarket and various drive thru and dining opportunities. Coventry City Centre, Coventry mainline railway station and the universities of Warwick and Coventry are all wihtin easy access of the business park. THe park is serviced by bus links into Coventry City Centre and the wider area. The M6, M6 Toll, M40, M42, M45 and M69, as well as Birmingham International Airport, Railway Station and the NEC are within a 15 mile radius.

### Description

The available offices occupy the ground floor of Building 1120, with the offices immediately visible on the entrance into Elliott Court office park. The building is detached and of brick construction under a pitched tiled roof. The ground floor entrance is key pad and fob accessed with a phone entry system for visitors connecting to both floors. The entrance area includes two unisex WCs and and a disabled WC, with two entrances into the available office accommodation. The office provides good flexible open plan space, with raised floors, suspended ceiling with recessed lighting, double glazing, central heating with a retro-fit cooling capability and a kitchenette area next to the entrance. Externally the building is set within attractive landscaping and benefits from 25 parking spaces at a ratio of 1:180 sq ft.