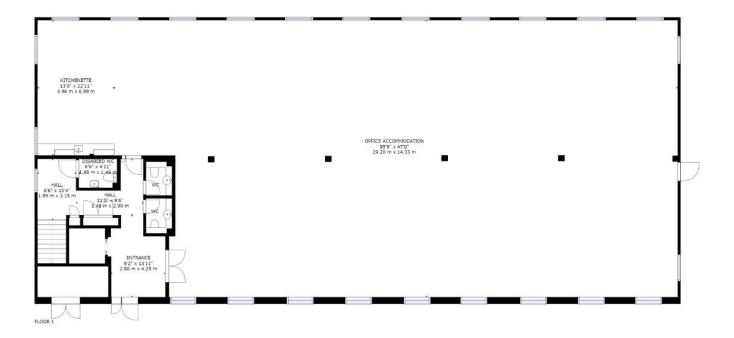

### Accommodation

| Description | Sq Ft | Sq M   |
|-------------|-------|--------|
| Office      | 4,504 | 418.42 |
| WC          | 0     | 0      |
| WC          | 0     | 0      |
| Disabled WC | 0     | 0      |
| Total       | 4,504 | 418.42 |

Bromwich HardyImage: Description of the construction of the c

GROSS INTERNAL AREA FLOOR 1: 5045 sq. ft,469 m2 TOTAL: 5045 sq. ft,469 m2

🔀 Matterport

Bromwich HardyImage: 024 7630 89001 The Cobalt Centre, Siskin Parkway EastImage: 056 office@bromwichhardy.comMiddlemarch Business Parkway, Coventry CV3 4PEImage: 056 office@bromwichhardy.com