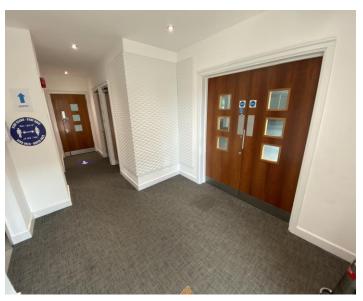

### Description

The available offices occupy the ground floor of Building 1120, with the offices immediately visible on the entrance into Elliott Court office park. The building is detached and of brick construction under a pitched tiled roof. The ground floor entrance is key pad and fob accessed with a phone entry system for visitors connecting to both floors. The entrance area includes two unisex WCs and and a disabled WC, with two entrances into the available office accommodation. The office provides good flexible open plan space, with raised floors, suspended ceiling with recessed lighting, double glazing, central heating with a retro-fit cooling capability and a kitchenette area next to the entrance. Externally the building is set within attractive landscaping and benefits from 25 parking spaces at a ratio of 1:180 sq ft.