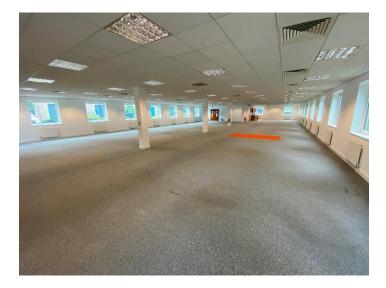

### Description

The available offices occupy the ground floor of Building 1120, with the offices immediately visible on the entrance into Elliott Court office park. The building is detached and of brick construction under a pitched tiled roof. The ground floor entrance is key pad and fob accessed with a phone entry system for visitors connecting to both floors. The entrance area includes two unisex WCs and and a disabled WC, with two entrances into the available office accommodation. The office provides good flexible open plan space, with raised floors, suspended ceiling with recessed lighting, double glazing, central heating with a retro-fit cooling capability and a kitchenette area next to the entrance. Externally the building is set within attractive landscaping and benefits from 25 parking spaces at a ratio of 1:180 sq ft.

### Accommodation

| Description | Sq Ft | Sq M   |
|-------------|-------|--------|
| Office      | 4,504 | 418.42 |
| WC          | 0     | 0      |
| WC          | 0     | 0      |
| Disabled WC | 0     | 0      |
| Total       | 4,504 | 418.42 |