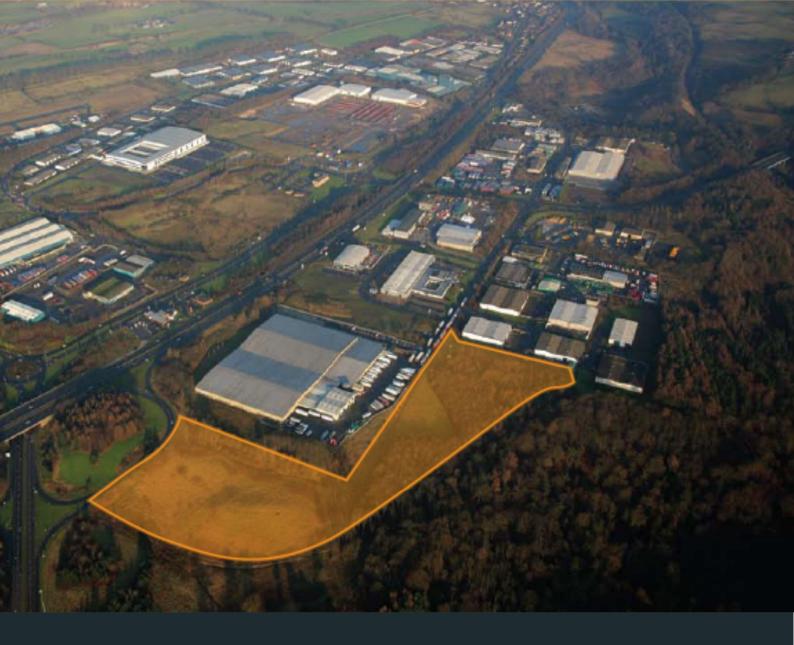

# To Let / For Sale

Design and Build Opportunities, Serviced Plots and Secure Yards

Wardpark Road Wardpark South Industrial Estate Cumbernauld, G67 3HW

- Major Industrial Development
- Site Area: 15.2 acres
- Adjacent to M80 Motorway
- Sat Nav G67 3HW

## **Description**

The site, which extends to approximately 15.2 acres (6.15 Hectares) or thereby, comprises an L-shaped site within the South Wardpark Industrial area.

The site has been cleared and levelled ready for development.