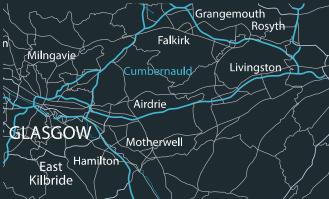

### Location

The site is positioned at the southern end of Wardpark Road within the Wardpark South Industrial area of Cumbernauld being approximately 2 miles north east of the town centre.

Cumbernauld is strategically positioned between Glasgow and Edinburgh lying immediately adjacent to the M80 Glasgow to Stirling motorway network and with the M876 link to the M9 motorway only 5 mins drive to the north.

Glasgow is situated approximately 12 miles to the south west with Stirling approximately 13 miles to the north and Edinburgh 40 miles to the south east.