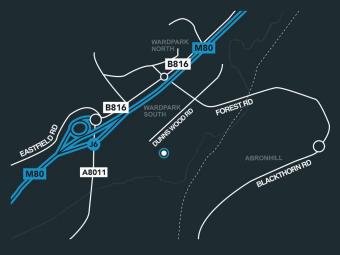

### Location

The site is positioned at the southern end of Wardpark Road within the Wardpark South Industrial area of Cumbernauld being approximately 2 miles north east of the town centre.

Cumbernauld is strategically positioned between Glasgow and Edinburgh lying immediately adjacent to the M80 Glasgow to Stirling motorway network and with the M876 link to the M9 motorway only 5 mins drive to the north.