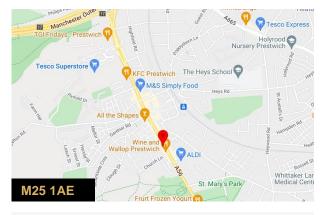

#### Location

Sulaw House is located on Bury New Road, approximately 1 mile from motorway access (junction 17, M60), approximately 0.2 miles from Prestwich's metrolink station. Manchester town centre is only 4.2 miles away and is the commercial, financial, educational and cultural capital of the north and is home to the UK's strongest economic centre outside London.