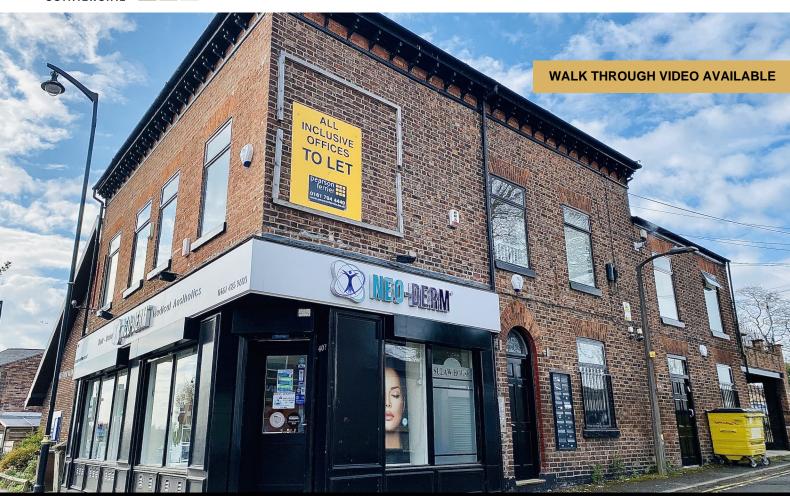

## **Sulaw House**

Suite 7, Chapel Street, Prestwich, M25 1AE

**Serviced Office** 

# TO LET

146 sq ft

(13.56 sq m)

- Communal Kitchen
- Prestwich Town Centre
- All Inclusive Rents (No Utility Bills, No Business Rates, No Service Charge).
- Walk Through Video To View.
- Furniture Packs Available

## Sulaw House, Suite 7, Chapel Street, Prestwich, M25 1AE

#### Description

Pearson Ferrier Commercial (VOTED NUMBER 1 COMMERCIAL AGENT OF THE YEAR 2021 & 2022 FOR DISPOSALS (RENTAL & SALES) IN GREATER MANCHESTER) are delighted to bring to the market the ALL INCLUSIVE office suites in the impressive Sulaw House, located in the heart of PRESTWICH TOWN CENTRE.

We are offering SUITE 7, a 2-3 workstation office located on the first floor of Sulaw House, this stunning character property converted into 15 modern office suites. NO UTILITY BILLS, NO BUSINESS RATE, NO UTILITY BILLS, FOR ONLY £575. PRESTWICH TOWN CENTRE OFFICE SUITES. FLEXIBLE TERMS AVAILABLE. A FURNITURE PACK IS AVAILABLE that includes Desks, Mobile Drawer Trolley, Letter trays, Chairs, Waste basket, Filing Cabinet.