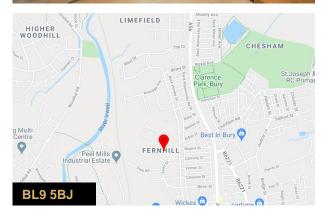

## Fernhills Business Centre, Todd Street, Bury, Greater Manchester, BL9 5BJ

#### Location

Fernhills House is approximately 1 mile from Bury's public transport interchange and approximately 6 minutes walk from the nearest bus stop.