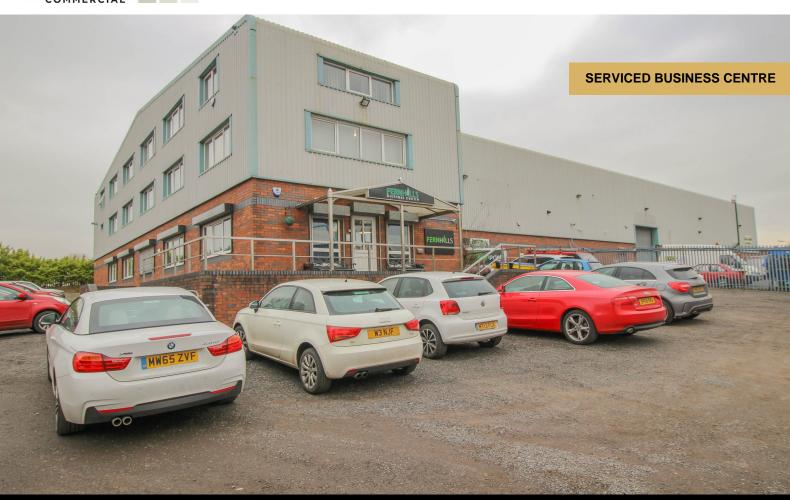

# TO LET

300 sq ft

(27.87 sq m)

- SERVICED BUSINESS CENTRE
- ALL INCLUSIVE OFFICE ACCOMMODATION
- 24 HOUR ACCESS, MANNED RECEPTION AND FREE ON-SITE PARKING
- IDEAL LOCATION FOR BURY TOWN CENTRE AND M66 MOTORWAY NETWORK
- COMMUNAL KITCHENS,
  W.C.'s AND USE OF SHARED
  MEETING ROOM

#### Description

Located close to Bury town centre and with easy access from the M66 motorway network at junctions 1 and 2, Fernhills Business Centre is a family run serviced office centre providing all inclusive office accommodation.

Offered furnished or unfurnished, the rent includes all utilities, business rates and service charge.

Free parking is available on site and tenants are granted 24 hour access. The premises also benefit from communal kitchens, W.C.'s and access to a shared meeting room.