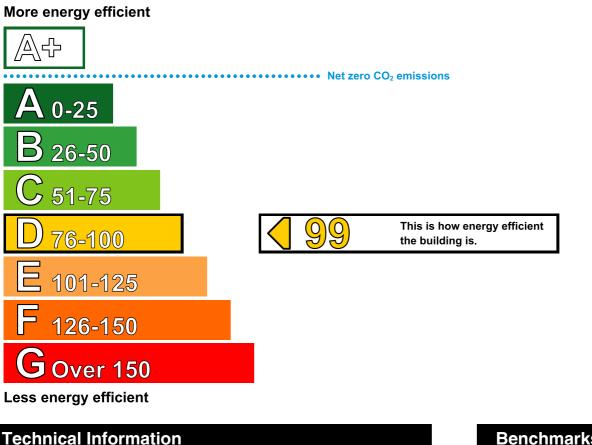

# Energy Performance Asset Rating

#### Main heating fuel: Natural Gas Building environment: Heating and Natural Ventilation 1784 Total useful floor area (m<sup>2</sup>): Building complexity (NOS level): 3 Building emission rate (kgCO<sub>2</sub>/m<sup>2</sup>): 100.03

#### **Benchmarks**

28

If newly built

If typical of the existing stock