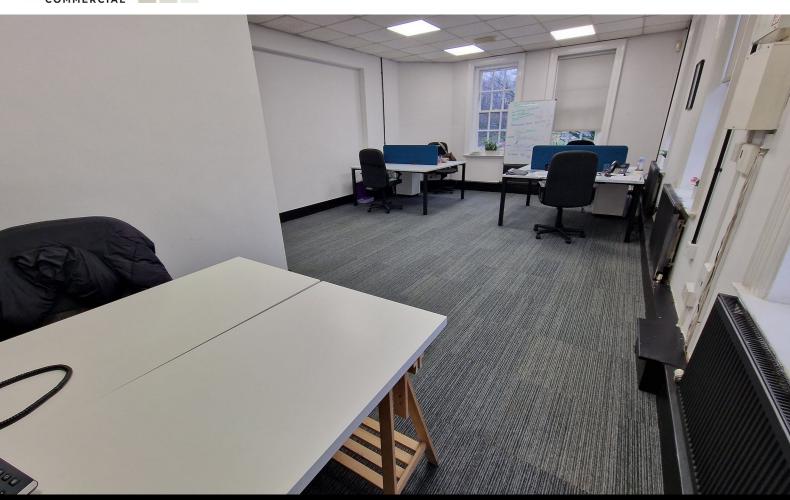

# TO LET

370 sq ft

(34.37 sq m)

- FIRST FLOOR SPACE APPROX.
   370 SQ FT
- WOULD SUIT OFFICE, BEAUTY OR SIMILAR
- OPPOSITE BURY GRAMMAR SCHOOL
- TWO CAR PARKING SPACES IN A PRIVATE CAR PARK
- UTILITY BILLS INCLUDED
- WALKING DISTANCE TO TRAM TO BURY CENTRE

#### Description

A first floor space in a prestigious business hub located opposite Bury Grammar School and a short walk to Bury centre with tram links to Manchester.

The space itself would lend itself to a variety of uses and is approx. 370 sq ft with five sash windows and four radiators. Externally there is a private car park, where you will get two spaces and additional parking can be obtained via the permit parking outside the property.