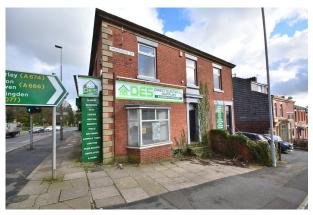

# **FOR SALE**

1,100 sq ft

(102.19 sq m)

- Corner Commercial Unit
- Vacant Possession
- Investment Potential
- Customer Parking
- Busy Main Road Location

## 101A Preston New Road, Blackburn, BB2 6AY

#### Description

This deceptively spacious commercial property has 1100 Sq Ft of accommodation over three floors. Located at the junction of two busy main roads it has off road parking to side and offers scope to create a separate unit upstairs (subject to the usual permissions). The accommodation on offer comprises briefly a large shop floor with office just off it. To the first floor are two good rooms which could be used as offices or stock rooms, there is also a bathroom and kitchen to the first floor. There is a door to the side of the ground floor which means the first floor could be used as a self contained unit. For more information please contact the office.