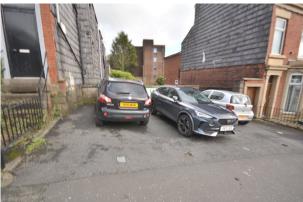

# **FOR SALE**

1,100 sq ft

(102.19 sq m)

- Corner Commercial Unit
- Vacant Possession
- Investment Potential
- Customer Parking
- Busy Main Road Location

#### Description

This deceptively spacious commercial property has 1100 Sq Ft of accommodation over three floors. Located at the junction of two busy main roads it has off road parking to side and offers scope to create a separate unit upstairs (subject to the usual permissions). The accommodation on offer comprises briefly a large shop floor with office just off it. To the first floor are two good rooms which could be used as offices or stock rooms, there is also a bathroom and kitchen to the first floor. There is a door to the side of the ground floor which means the first floor could be used as a self contained unit. For more information please contact the office.