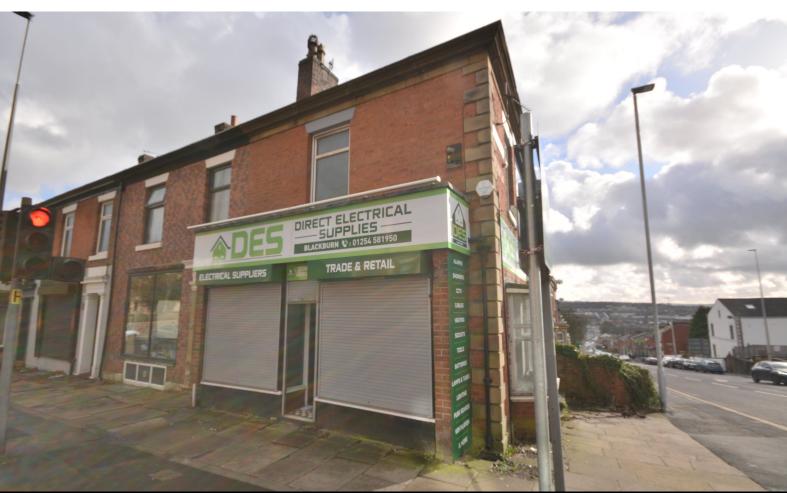

# **FOR SALE**

1,100 sq ft

(102.19 sq m)

- Corner Commercial Unit
- Vacant Possession
- Investment Potential
- Customer Parking
- Busy Main Road Location

## 101A Preston New Road, Blackburn, BB2 6AY

#### Description

This deceptively spacious commercial property has 1100 Sq Ft of accommodation over three floors. Located at the junction of two busy main roads it has off road parking to side and offers scope to create a separate unit upstairs (subject to the usual permissions). The accommodation on offer comprises briefly a large shop floor with office just off it. To the first floor are two good rooms which could be used as offices or stock rooms, there is also a bathroom and kitchen to the first floor. There is a door to the side of the ground floor which means the first floor could be used as a self contained unit. For more information please contact the office.