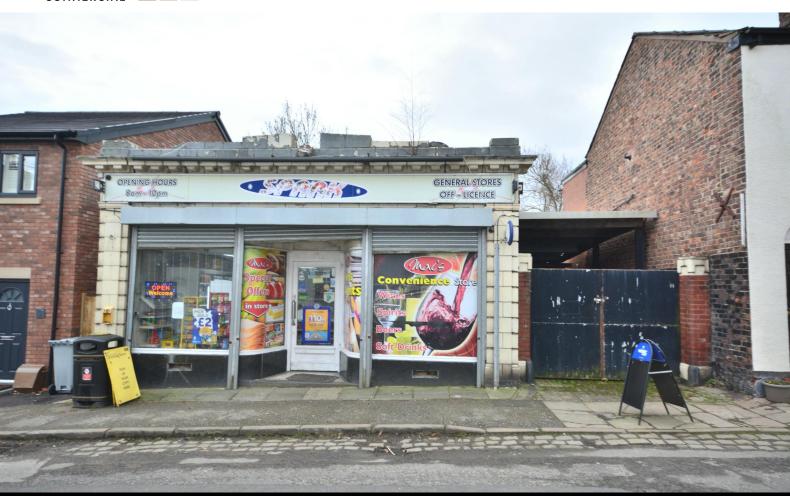

Large Retail Store with outside space. Currently let at £12,000 per annum

## 14 John Street

Macclesfield, SK11 8BN

Convenience Store, Retail, High Street Retail, Showroom, Trade Counter, Trade Counter / Showroom

# **FOR SALE**

1,300 sq ft

(120.77 sq m)

- Detached Retail Property
- Great Location
- Currently Generating £12,000 per annum
- Outside Parking/Storage

#### Description

A sizeable detached retail property with parking/storage to the side currently tenanted for £12,000 per annum. The property comprises a large sales floor, two stock rooms and a W.C. The property would be ideal for development (subject to the usual consents) if vacant, we believe the current tenants lease expires in February 2026.