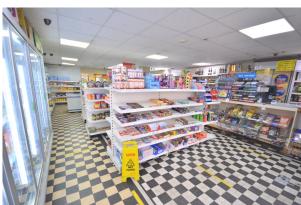

#### Description

A sizeable detached retail property with parking/storage to the side currently tenanted for £12,000 per annum. The property comprises a large sales floor, two stock rooms and a W.C. The property would be ideal for development (subject to the usual consents) if vacant, we believe the current tenants lease expires in February 2026.