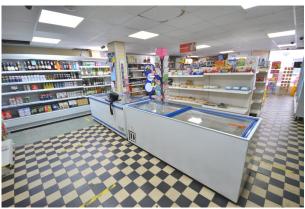

#### Description

A sizeable detached retail property with parking/storage to the side currently tenanted for £12,000 per annum. The property comprises a large sales floor, two stock rooms and a W.C. The property would be ideal for development (subject to the usual consents) if vacant, we believe the current tenants lease expires in February 2026.