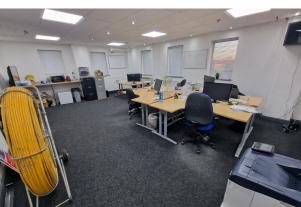

### Description

A first floor space approx. 710 SQ FT located in Brentwood Business Complex. The space comprises three office rooms and a hallway. There are communal W.C.'s and a kitchen. Externally there is a car park adjacent to the property.

The space would suit a variety of businesses and the current configuration can be changed. Please note that the unit has it's own electric meter and the occupiers will be responsible for their own bills.

Each office is located off the main corridor and has use of the communal facilities / staff break out area and WC facilities.