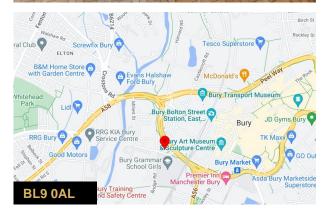

An ideal business opportunity for a new venture or a relocation. This ground floor premises is located in Bury town centre offering a great space (approx. 135 SQ FT). The space is in The Old Courthouse Business Hub and comprises an open plan glass fronted office space. There is a communal kitchen, W.C., hallway and coffee area with coffee machine. The premises is located opposite Bury Grammar School, just off Jubilee Way and a short walk to Bury Tram stop. Utilities are included, clients would just need to arrange their own internet.