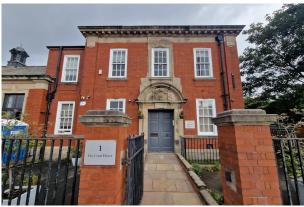

#### Room 3, The Old Court House Business Hub, Bury, BL9 0AL

An ideal business opportunity for a new venture or a relocation. This ground floor premises is located in Bury town centre offering a great space (approx. 135 SQ FT). The space is in The Old Courthouse Business Hub and comprises an open plan glass fronted office space. There is a communal kitchen, W.C., hallway and coffee area with coffee machine. The premises is located opposite Bury Grammar School, just off Jubilee Way and a short walk to Bury Tram stop. Utilities are included, clients would just need to arrange their own internet.