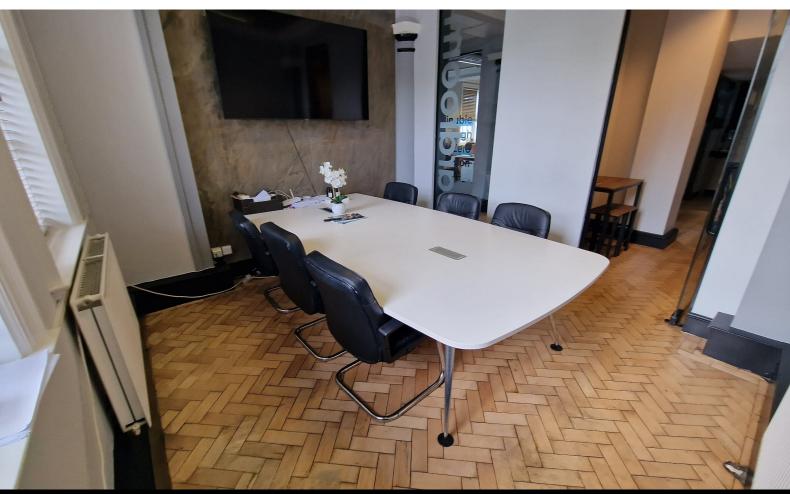

Room - 3.77m x 3.27m

Has two windows, two radiators, two ceiling light points and a door to communal area.