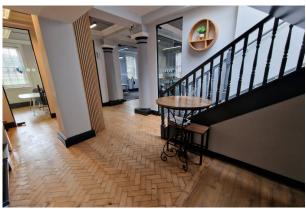

#### Description

An ideal business opportunity for a new venture or a relocation. This first floor premises is located in Bury town centre offering a great space (approx. 135 SQ FT). The space is in The Old Courthouse Business Hub and comprises an open plan glass fronted office space. There is a communal kitchen, W.C., hallway and coffee area with coffee machine. The premises is located opposite Bury Grammar School, just off Jubilee Way and a short walk to Bury Tram stop. Utilities are included, clients would just need to arrange their own internet.

#### Room - 4.81m x 2.67m

Has three windows, radiator, two ceiling light points and a door to communal area.