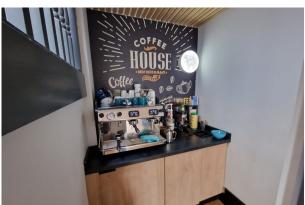

#### Description

An ideal business opportunity for a new venture or a relocation. This first floor premises is located in Bury town centre offering a great space (approx. 135 SQ FT). The space is in The Old Courthouse Business Hub and comprises an open plan glass fronted office space. There is a communal kitchen, W.C., hallway and coffee area with coffee machine. The premises is located opposite Bury Grammar School, just off Jubilee Way and a short walk to Bury Tram stop. Utilities are included, clients would just need to arrange their own internet.