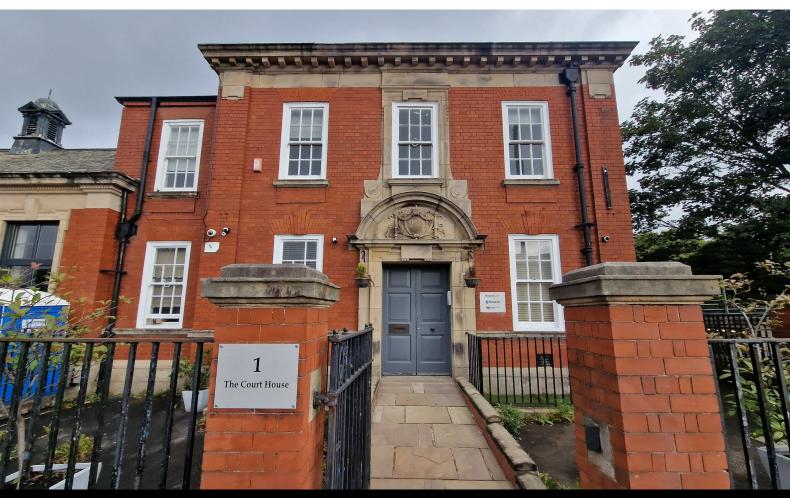

## First Floor Room 2, The Old Court House Business Hub, Bury, BL9 0AL

#### Description

An ideal business opportunity for a new venture or a relocation. This first floor premises is located in Bury town centre offering a great space (approx. 135 SQ FT). The space is in The Old Courthouse Business Hub and comprises an open plan glass fronted office space. There is a communal kitchen, W.C., hallway and coffee area with coffee machine. The premises is located opposite Bury Grammar School, just off Jubilee Way and a short walk to Bury Tram stop. Utilities are included, clients would just need to arrange their own internet.