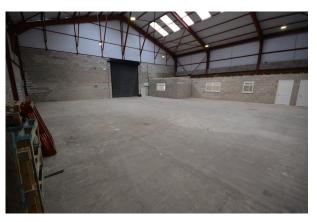

#### Description

A substantial unit of over 3700 Sq Ft with office space, kitchen, toilet and large warehouse space which is accessed by a large electric roller door. The office space has recently been fitted out and aside from flooring is ready to move into. The property is located on a high quality industrial estate to the West side of Bury with excellent access to the Motorway Network and local amenities. It would suit a wide variety of uses.

#### Accommodation

The accommodation comprises the following areas:

| Name   | sq ft | sq m   | Availability |
|--------|-------|--------|--------------|
| Ground | 3,700 | 343.74 | Let          |
| Total  | 3,700 | 343.74 |              |