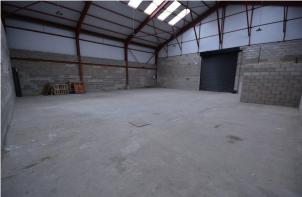

#### Description

A substantial unit of over 3700 Sq Ft with office space, kitchen, toilet and large warehouse space which is accessed by a large electric roller door. The office space has recently been fitted out and aside from flooring is ready to move into. The property is located on a high quality industrial estate to the West side of Bury with excellent access to the Motorway Network and local amenities. It would suit a wide variety of uses.

#### Accommodation

The accommodation comprises the following areas:

| Name   | sq ft | sq m   | Availability |
|--------|-------|--------|--------------|
| Ground | 3,700 | 343.74 | Let          |
| Total  | 3,700 | 343.74 |              |