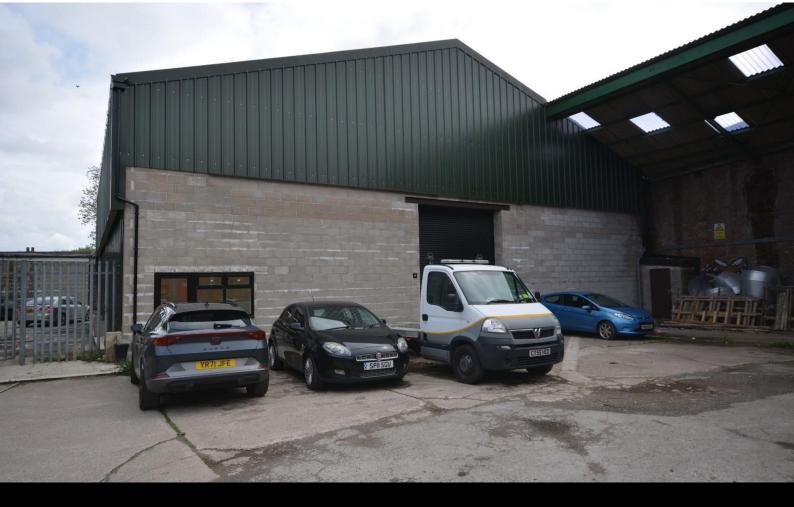

Large Commercial Unit on a Secure Industrial Estate. Would suit a number of potential uses.

#### Description

A substantial unit of over 3700 Sq Ft with office space, kitchen, toilet and large warehouse space which is accessed by a large electric roller door. The office space has recently been fitted out and aside from flooring is ready to move into. The property is located on a high quality industrial estate to the West side of Bury with excellent access to the Motorway Network and local amenities. It would suit a wide variety of uses.