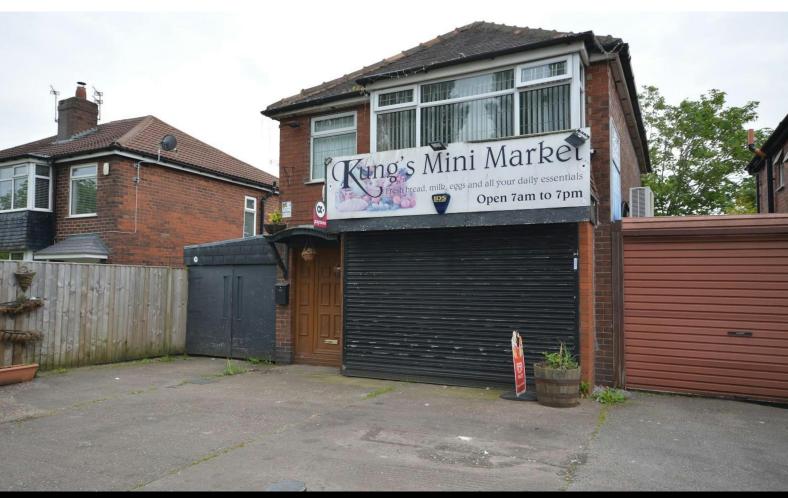

# 167 Radcliffe Road

Bury, BL9 9LN

Retail

# **FOR SALE**

1,040 sq ft

(96.62 sq m)

- SHOP WITH LIVING ACCOMMODATION
- GOOD FOOTFALL & PASSING TRAFFIC
- POTENTIAL TO CONVERT TO DETACHED HOME STP
- IDEAL BUY TO LET

### Description

A good sized detached unit offering scope for multiple uses and the potential to convert to a residential home subject to the necessary permissions. Located on a busy main road it offers great roadside presence and over 1000sq ft of space. Comprises a god size shop floor, internal hallway, lounge/store room and a kitchen. To the first floor are three rooms previously used as bedrooms and a fitted bathroom. To the side of the property is a car port leading to a detached garage which would make great storage. To the rear is an enclosed garden and the potential for off road parking to the front.