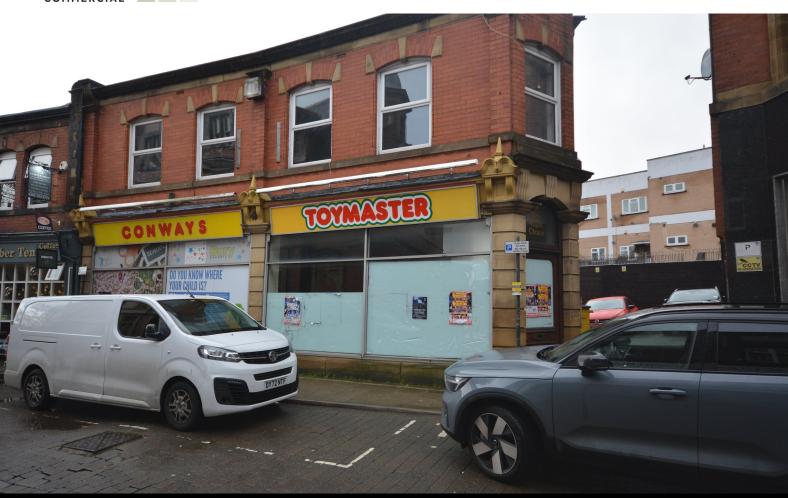

NOT TO BE MISSED THIS 2 STOREY COMMERCIAL PROPERTY OF ROUGHLY 2,967 SQFT LOCATED IN THE HEART OF BURY TOWN CENTRE.

#### Description

Pearson Ferrier Commercial are pleased to bring to the market this vacant commercial property measuring roughly 2,967 sqft located in the heart of Bury Town Centre.

If you are looking to place your business in the heart of Bury Town Centre, then we may just have what you are looking for.

This 2 storey commercial premises is located on Crompton Street in a prominent position just off The Rock, and in close proximity to the Millgate Shopping Centre.

Ideal for a wide variety of uses such as retail, beauty, office space or even hospitality (given the necessary permissions). The open plan nature of the ground floor is particularly appealing and the first floor is currently divided up into three smaller offices that could also be used a staff rooms, training, storage etc.