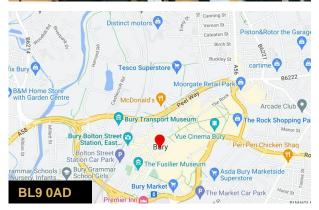

#### Location

The building can be found on Crompton Street within the heart of Bury Town Centre. This commercial building has the benefit of the Metrolink to Manchester, South Manchester and the full Metrolink Network. In addition to this, it has the benefit of such facilities such as the Rock Shopping Centre and the Millgate Shopping Centre. Junction 2 of the M66 Motorway is approximately 1 mile East of the property.