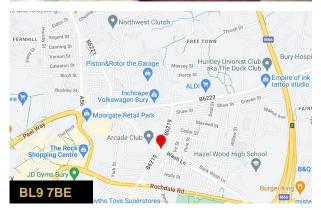

#### Location

Located on Wash lane within walking distance of Bury town centre. Wash Lane. Only half a mile for Junction 2 of the M66 close to Greater Manchester's motorway network. Manchester is only 7.8 miles away and is the commercial, financial, educational and cultural capital of the north and is home to the UK's strongest economic centre outside London and the South East.