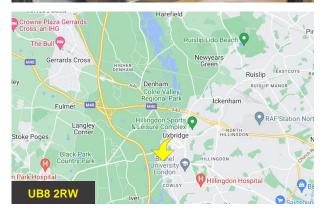

Andrews House is prominently located in Wallingford Road on the Uxbridge Industrial Estate a short drive from Uxbridge Town Centre. The High Street now includes the large Intu retail and leisure development. The Uxbridge Underground Station (Metropolitan and Piccadilly Lines) and bus terminus are located just off the High Street. M40, M25 and London Heathrow are also a short drive away

#### Travel Distances

M4 (Junction 4B) M25 (Junction 15) - 8.5 mile

M40 / A40 (Junction 1) - 3.4 mile

Uxbridge underground station (Metropolitan & Piccadilly Line) - 1.1 mile Central London - 18.8 mile

Source - GOOGLE MAPS