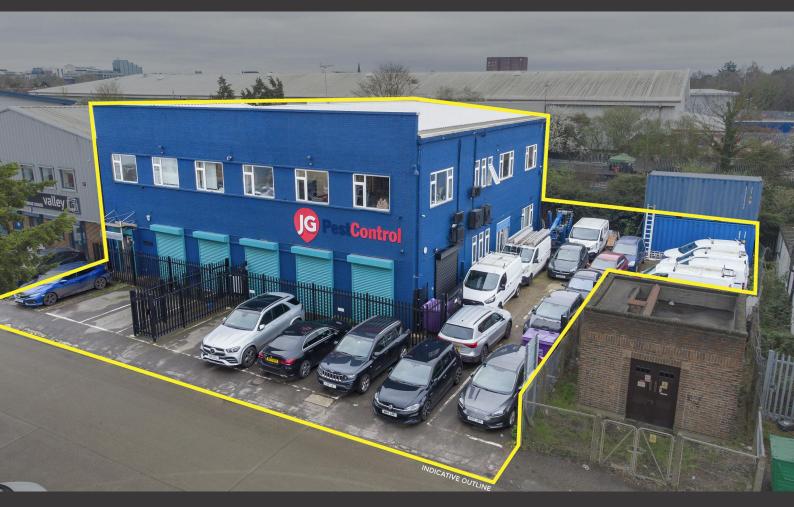

# **Andrews House**

Wallingford Road, Uxbridge, UB8 2RW

FOR SALE - Detached Commercial Premises with Side Compound

7,758 sq ft

(720.74 sq m)

- Vacant possession
- Secure side gated compound
- Allocated parking to the front (approx. 8 spaces)
- 3 Phase electric
- Comfort cooling
- WC's, shower & kitchen
- Data cabling
- Open planned and cellular offices
- Close proximity to M40 & M25

#### Description

The premises consist of a two-storey building with brick elevations under a new pitched roof with double glazed windows throughout. Internally the building comprises of ground floor, part open plan and part offices and first floor offices and could easily be converted back to industrial/storage uses. The building benefits from welfare facilities, 3 phase power and a secure gated side compound.