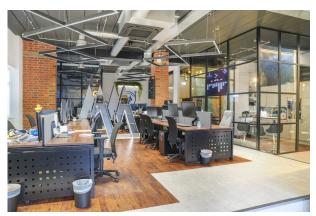

#### Description

The premises consist of a two-storey building with brick elevations under a new pitched roof with double glazed windows throughout. Internally the building comprises of ground floor, part open plan and part offices and first floor offices and could easily be converted back to industrial/storage uses. The building benefits from welfare facilities, 3 phase power and a secure gated side compound.