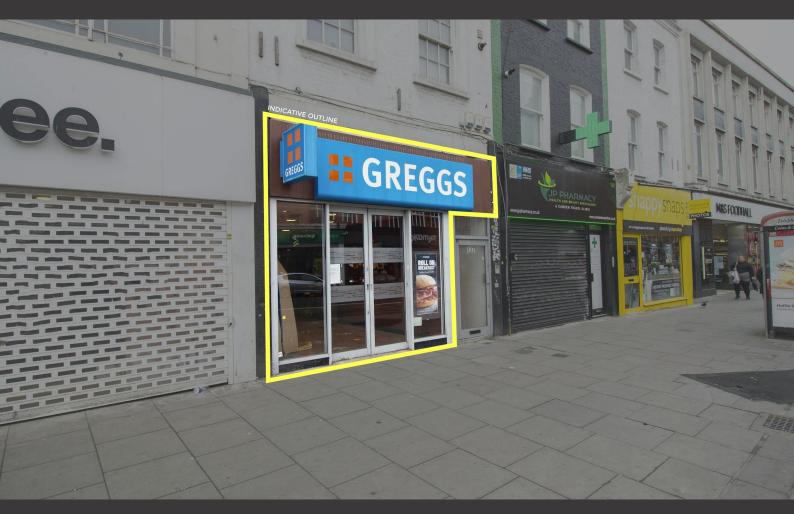

### 137 Camden High Street, London, NW1 7JR

#### Location

The retail unit is located on Camden High Street within close proximity to Marks and Spencer. Other nearby retailers include Three, Snappy Snaps, Aldi, Nationwide and Taco Bell, Vodaphone, Boots and McDonalds to name but a few. Camden Road and Camden Town tube stations are within close proximity.

#### Description

The premises comprise a prominent and highly visible ground floor lock-up retail unit which is fully self-contained and benefits from a full glass frontage. We understand the outgoing occupier will strip out the property and leave it in a shell condition ready for the incoming tenant to fit-out to their specification.