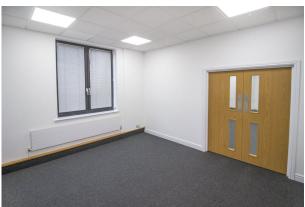

# Ground Floor Modern Offices 1,031 sq ft

(95.78 sq m)

- Open plan offices
- 4x Allocated parking spaces
- Kitchenette & WC
- Gas central heating
- Suspended ceilings
- LED Lighting
- Carpet tiles
- Window blinds
- Landscaped gardens

#### Description

The accommodation comprises a self contained office on the ground floor. The open plan office benefits from kitchenette and WC facilities, further benefiting from 24/7 access and security with allocated parking to the front of the premises. The property is currently undergoing refurbishment.