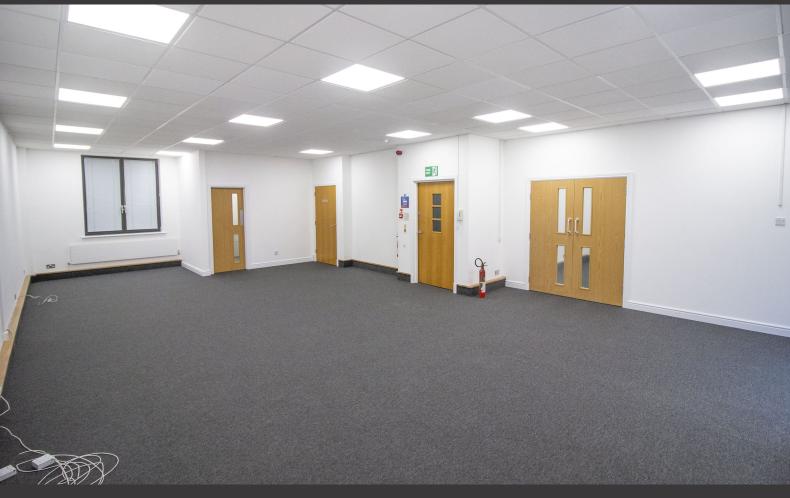

# Ground Floor Modern Offices 1,031 sq ft

(95.78 sq m)

- Open plan offices
- 4x Allocated parking spaces
- Kitchenette & WC
- Gas central heating
- Suspended ceilings
- LED Lighting
- Carpet tiles
- Window blinds
- Landscaped gardens

#### Description

The accommodation comprises a self contained office on the ground floor. The open plan office benefits from kitchenette and WC facilities, further benefiting from 24/7 access and security with allocated parking to the front of the premises. The property is currently undergoing refurbishment.