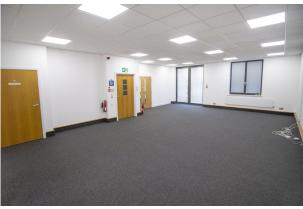

# Ground Floor Modern Offices 1,031 sq ft

(95.78 sq m)

- Open plan offices
- 4x Allocated parking spaces
- Kitchenette & WC
- Gas central heating
- Suspended ceilings
- LED Lighting
- Carpet tiles
- Window blinds
- Landscaped gardens

#### Description

The accommodation comprises a self contained office on the ground floor. The open plan office benefits from kitchenette and WC facilities, further benefiting from 24/7 access and security with allocated parking to the front of the premises. The property is currently undergoing refurbishment.