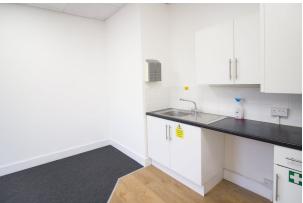

## **First Floor Modern Offices**

1,281 sq ft

(119.01 sq m)

- Open plan offices
- 5x Allocated parking spaces
- Kitchenette & 2x WC's
- Gas central heating
- Suspended ceilings
- LED Lighting
- Carpet tiles
- Window blinds
- Landscaped gardens

#### Description

The accommodation comprises a self contained office on the first floor. The open plan office has been recently refurbished and benefits from air conditioning, kitchenette and WC facilities. The property further benefits from 24/7 access and security with allocated parking to the front of the premises.