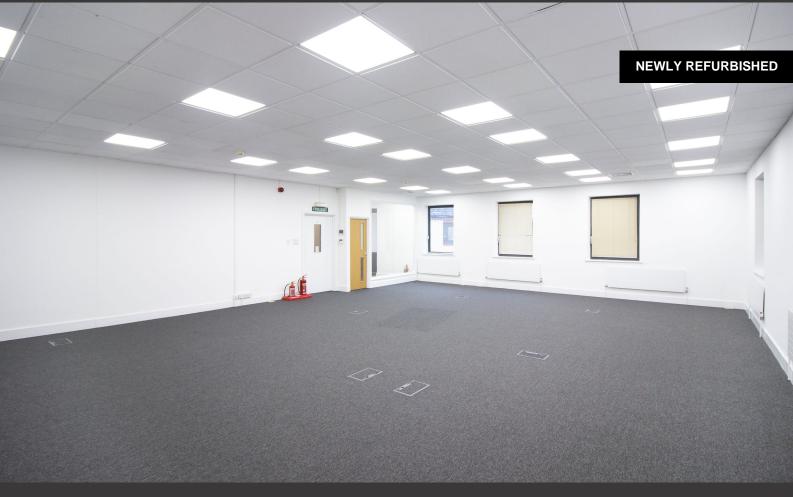

## **First Floor Modern Offices**

1,281 sq ft

(119.01 sq m)

- Open plan offices
- 5x Allocated parking spaces
- Kitchenette & 2x WC's
- Gas central heating
- Suspended ceilings
- LED Lighting
- Carpet tiles
- Window blinds
- Landscaped gardens

#### Description

The accommodation comprises a self contained office on the first floor. The open plan office has been recently refurbished and benefits from air conditioning, kitchenette and WC facilities. The property further benefits from 24/7 access and security with allocated parking to the front of the premises.