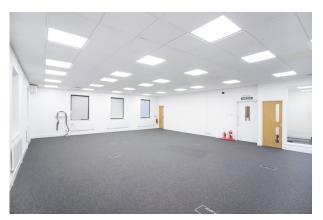

## **First Floor Modern Offices**

1,281 sq ft

(119.01 sq m)

- Open plan offices
- 5x Allocated parking spaces
- Kitchenette & 2x WC's
- Gas central heating
- Suspended ceilings
- LED Lighting
- Carpet tiles
- Window blinds
- Landscaped gardens

#### Description

The accommodation comprises a self contained office on the first floor. The open plan office has been recently refurbished and benefits from air conditioning, kitchenette and WC facilities. The property further benefits from 24/7 access and security with allocated parking to the front of the premises.