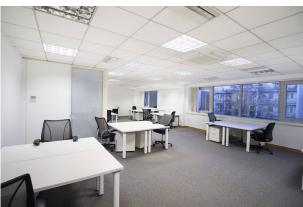

## **High Quality Serviced Offices**

- Open plan offices
- Estate parking
- Communal W/C & kitchenette facilities
- Air conditioning
- Meeting & boardrooms
- Passenger lift
- 24/7 access
- Security alarm
- Landscaped gardens

#### Description

The premises comprises of high quality fully serviced offices arranged over the ground and first floor, serviced by a passenger lift and individually alarmed. The building has been extensively refurbished to provide modern furnished and spacious offices which benefit from natural light and a central reception area. The building further benefits from meeting rooms and ample parking.

#### Accommodation

All measurements are approximate and measured on a gross internal area basis.

| Description       | sq ft | sq m |
|-------------------|-------|------|
| Workstations 1-22 | -     | -    |