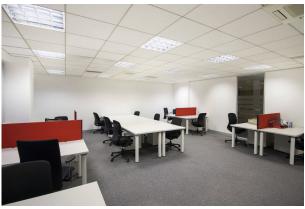

## **High Quality Serviced Offices**

- Open plan offices
- Estate parking
- Communal W/C & kitchenette facilities
- Air conditioning
- Meeting & boardrooms
- Passenger lift
- 24/7 access
- Security alarm
- Landscaped gardens

#### Description

The premises comprises of high quality fully serviced offices arranged over the ground and first floor, serviced by a passenger lift and individually alarmed. The building has been extensively refurbished to provide modern furnished and spacious offices which benefit from natural light and a central reception area. The building further benefits from meeting rooms and ample parking.

#### Accommodation

All measurements are approximate and measured on a gross internal area basis.

| Description       | sq ft | sq m |
|-------------------|-------|------|
| Workstations 1-22 | -     | -    |