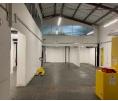

## Description

A ground floor warehouse with a concrete floor and steel portal frame comprising 3,700 sq ft with a mezzanine for added first floor storage. There is parking for 3 cars and a separate loading area with a roller shutter.

## **Specification**

- Mezzanine
- Office Space
- WCs & showers
- Separate loading bay
- 3 parking spaces
- Recessed lighting
- Air conditioning