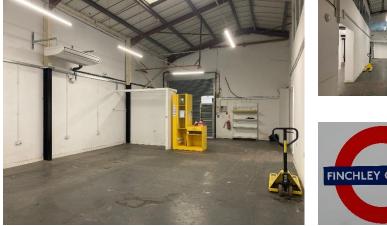

## Description

A ground floor warehouse with a concrete floor and steel portal frame comprising 3,700 sq ft with a mezzanine for added first floor storage. There is parking for 3 cars and a separate loading area with a roller shutter.

## **Specification**

- Mezzanine
- Office Space
- WCs & showers
- Separate loading bay
- 3 parking spaces
- Recessed lighting
- Air conditioning