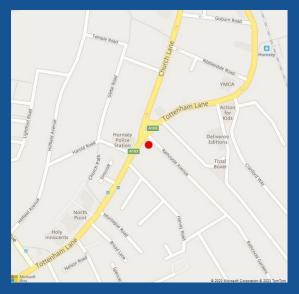

#### Location

Located in Tottenham Lane, close to it's juncture with Church Lane. Haringey and Hornsey Overground Stations and Turnpike Lane Underground are all a short distance away. The warehouse sits in the middle of major road links to Central London, East London and North London. The North Circular A406, Seven Sisters Road, Archway Road and A10 are all within a short drive.

## **Location Map**