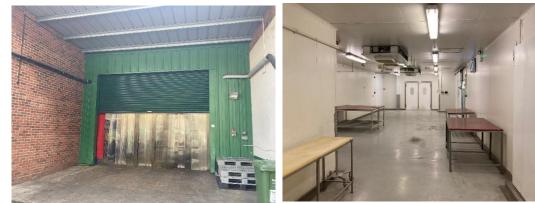

Ground floor providing a mixture of cutting hall, cold rooms, storage and staff welfare in the form of changing rooms, WC's and showers.

The first floor (west) is equipped with additional refrigeration and preparation areas. This is served by a fully-serviced and modern goods lift.

The east wing is equipped with roughly 2500 sq ft of office and admin space with its own entrance, boardroom and display kitchen.

#### **Features**

- Large self contained yard of 5619 sq ft
- Refrigeration units
- Freezer units
- Electric roller shutter
- Goods lift
- WCs / changing rooms
- Offices