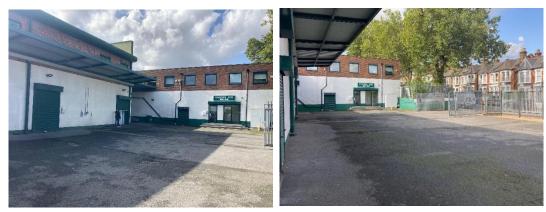

A modern food processing factory of approx.. 17,222 sq ft GIA plus a yard of 5,619 sq ft. Entering the site via a large set of metal gates into the car park/loading yard, there are various entrances into the building.

#### **Features**

- Large self contained yard of 5619 sq ft
- Refrigeration units
- Freezer units
- Electric roller shutter
- Goods lift
- WCs / changing rooms
- Offices