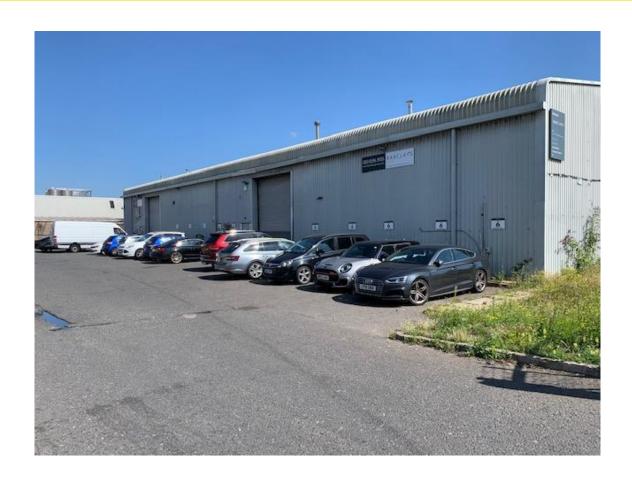

### **The Property**

The property comprises 2 single storey industrial warehouse units which are to be fully refurbished by the Landlord. Features include:

- 6m eaves height
- Electrically operated loading doors
- 3 phase power and gas
- Male and female WC's
- Good quality offices
- Allocated car parking

### Floor Area

Unit 6: 7,169 sq ft Unit 7: 8,890 sq ft