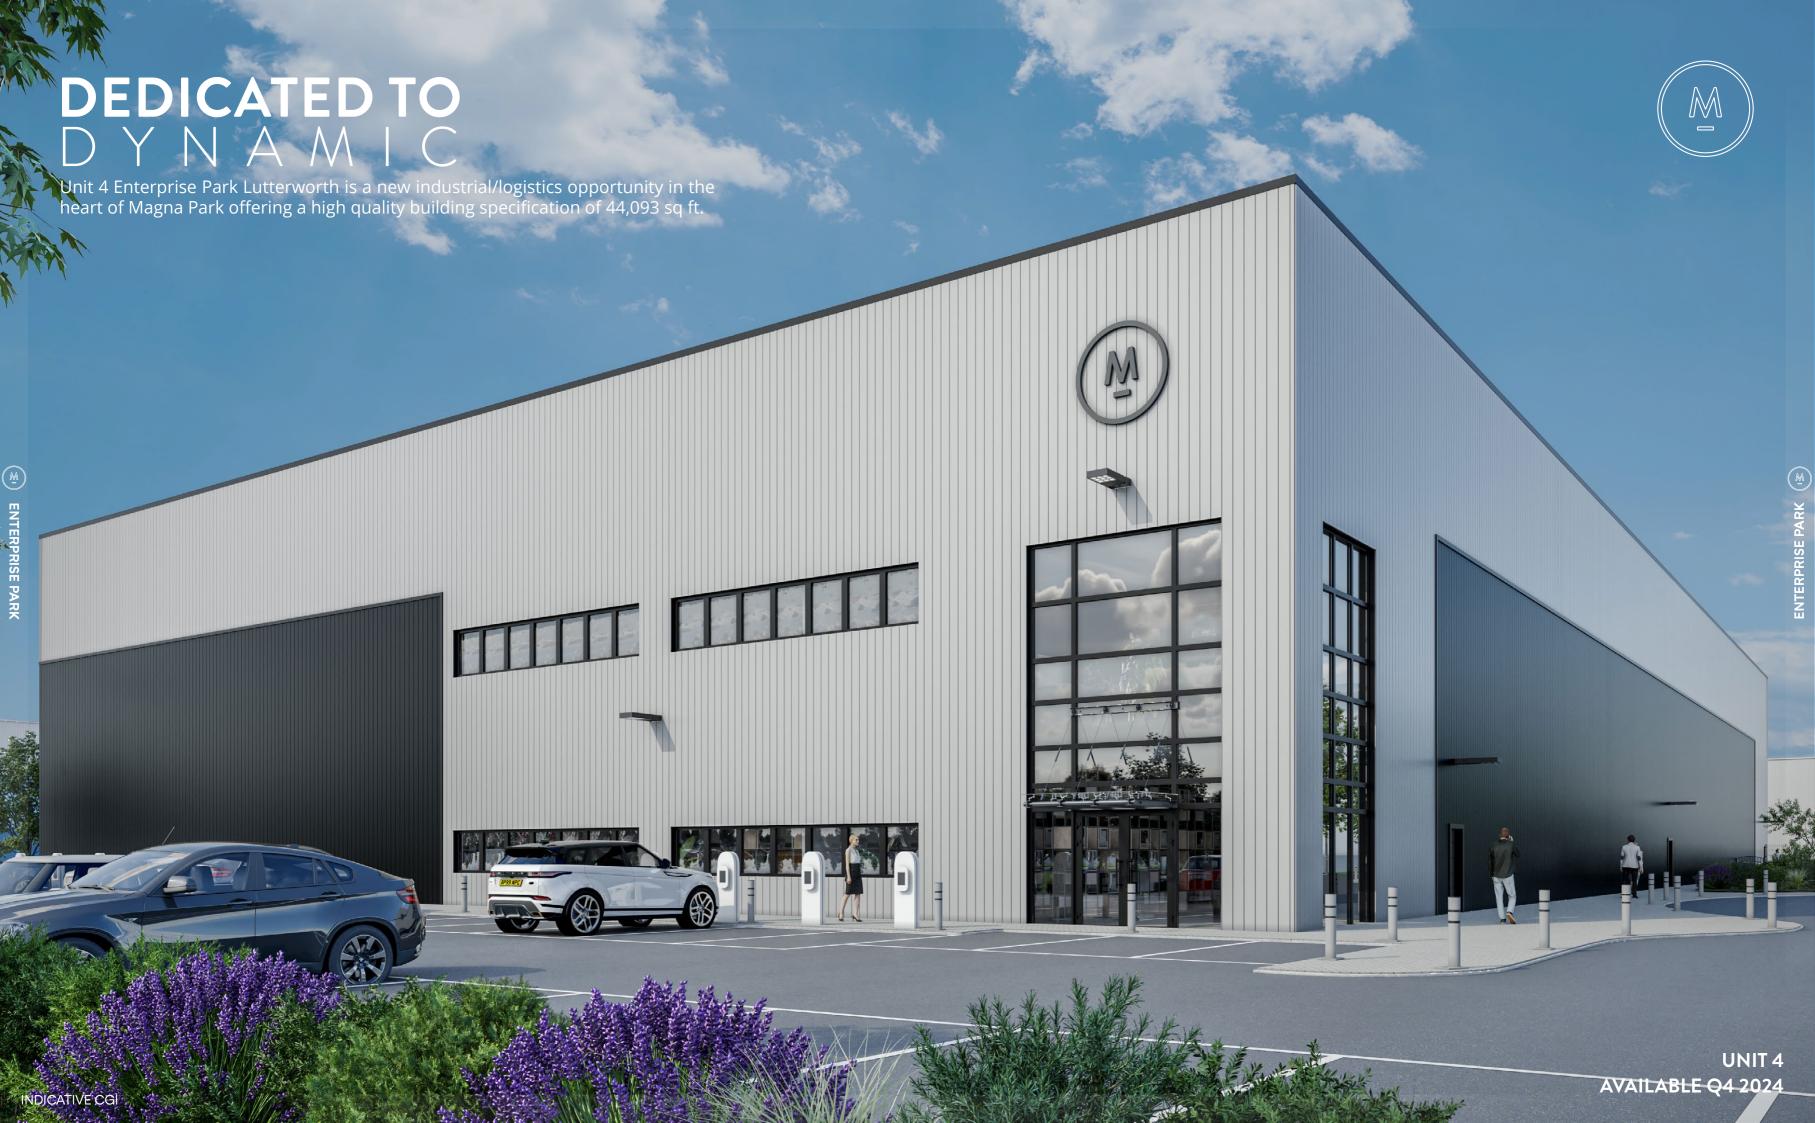

## **UNIT 4 AVAILABLE TO PRE LET**

UNIT 4 - 44,093 SQ FT BUILD TO SUIT AVAILABLE Q4 2024 - PLANNING GRANTED

**LE17 4JB** 

A5/A4303

A NEW BUILD INDUSTRIAL / LOGISTICS DEVELOPMENT

///PARK.LAZY.MERMAIDS

## **SPECIFICATION**

UNIT 4

(E) ENTERPRISE PARK

| UNIT 4     | SQ FT  | SQ M  |
|------------|--------|-------|
| Warehouse  | 41,593 | 3,864 |
| Office     | 2,500  | 232   |
| TOTAL AREA | 44,093 | 4,096 |