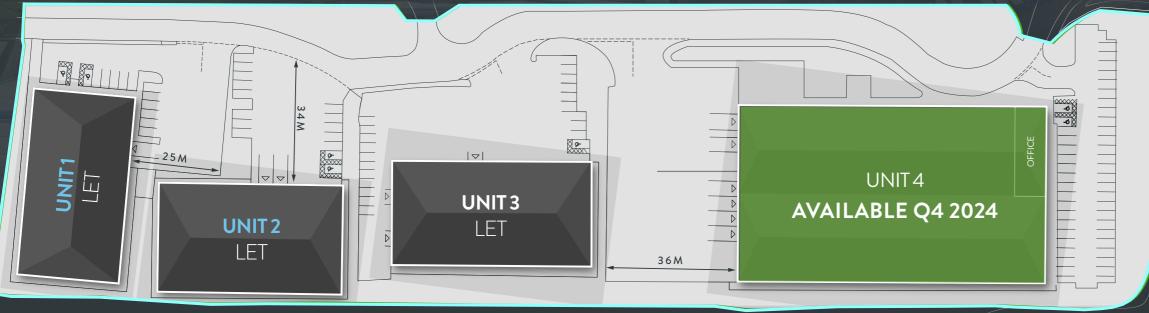

# WELL ESTABLISHED **LOGISTICS LOCATION** Located 2 miles from M1 J20 and 7 miles from M69 J1, Enterprise Park Lutterworth is easily accessible via the A5 and A4303 and is a well established industrial/logistics space with occupiers including Amazon, wayfair, DHL, Asda and many more. M69 / J1 /11 7 MILES **UNIT1-LET** AWARD LEISUR UNIT 4 AVAILABLE Q4 2024 **UNIT2-LET** MAGNA PARK - LOCAL OCCUPIERS TOYOTA ( GEODIS Eddie Stobart # culinagroup PRIMARK PLOGISTICS THE wayfair DISNER amazon UNIPART whist L.DL ASDA BT ///PARK.LAZY.MERMAIDS INDICATIVE IMAGE

INDICATIVE IMAGE

**36m** Yard Depth

2 Level Access 4 Dock Level

**43 Car Parking** Spaces

New Build To Suit Warehouse