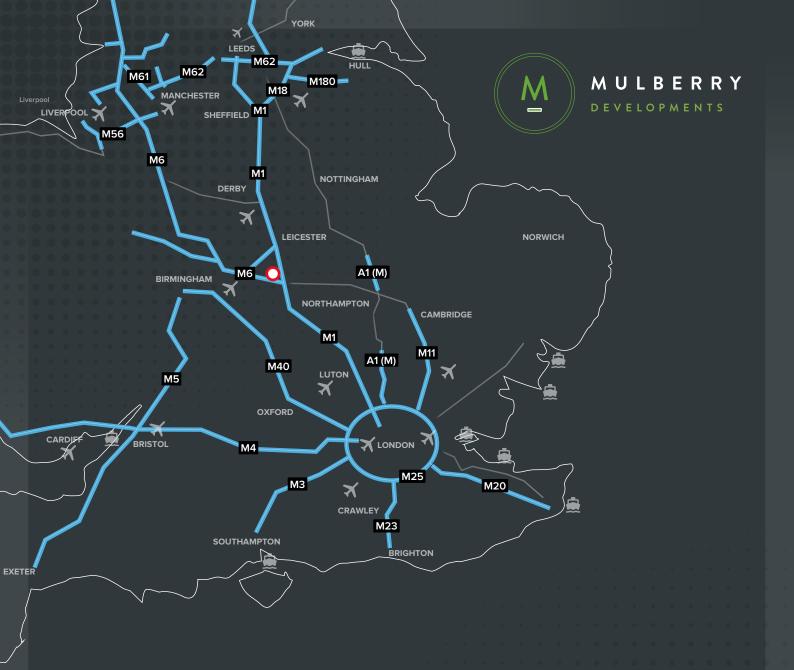

## POPULATION OF WORKING AGE

2 HOUE

7 7 7 7 7 7 7 7 7 7 12.9 m

3 HUID

00000 22.5m

4.5 HOURS

ALL ABOVE STATISTICS SOURCE: CACI AND CENSUS DATA

: GOOGLE MAPS