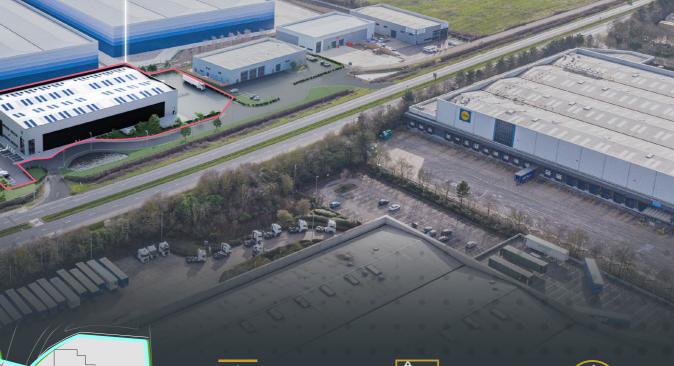

# WELL ESTABLISHED **LOGISTICS LOCATION** Located 2 miles from M1 J20 and 7 miles from M69 J1, Enterprise Park Lutterworth is easily accessible via the A5 and A4303 and is a well established industrial/logistics space with occupiers including Amazon, wayfair, DHL, Asda and many more. M69 / J1 /11 7 MILES **UNIT1-LET** AWARD LEISUR UNIT 4 AVAILABLE Q4 2024 **UNIT2-LET** MAGNA PARK - LOCAL OCCUPIERS TOYOTA ( GEODIS Eddie Stobart # culinagroup PRIMARK PLOGISTICS THE wayfair DISNER amazon UNIPART whist L.DL ASDA BT ///PARK.LAZY.MERMAIDS INDICATIVE IMAGE

## **BREEAM®**

Built to BREEAM rating of 'Excellent'

Targeting **Net Zero Carbon** Development

EPC Rating of '**A**'

**PV** Ready

**Enterprise Park** is located at the UK and Europe's largest dedicated distribution park. Situated at Magna Park in Lutterworth, Enterprise Park benefits from a high quality business environment specifically focused on logistics and distribution. Magna Park can be found at the heart of the 'Golden Triangle', with easy access to the M1, M6 and M69 motorways.