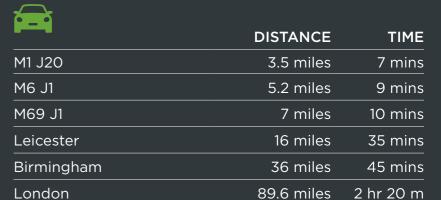

# WELL ESTABLISHED **LOGISTICS LOCATION** Located 2 miles from M1 J20 and 7 miles from M69 J1, Enterprise Park Lutterworth is easily accessible via the A5 and A4303 and is a well established industrial/logistics space with occupiers including Amazon, wayfair, DHL, Asda and many more. M69 / J1 /11 7 MILES **UNIT1-LET** AWARD LEISUR UNIT 4 AVAILABLE Q4 2024 **UNIT2-LET** MAGNA PARK - LOCAL OCCUPIERS TOYOTA ( GEODIS Eddie Stobart # culinagroup PRIMARK PLOGISTICS THE wayfair DISNER amazon UNIPART whist L.DL ASDA BT ///PARK.LAZY.MERMAIDS INDICATIVE IMAGE