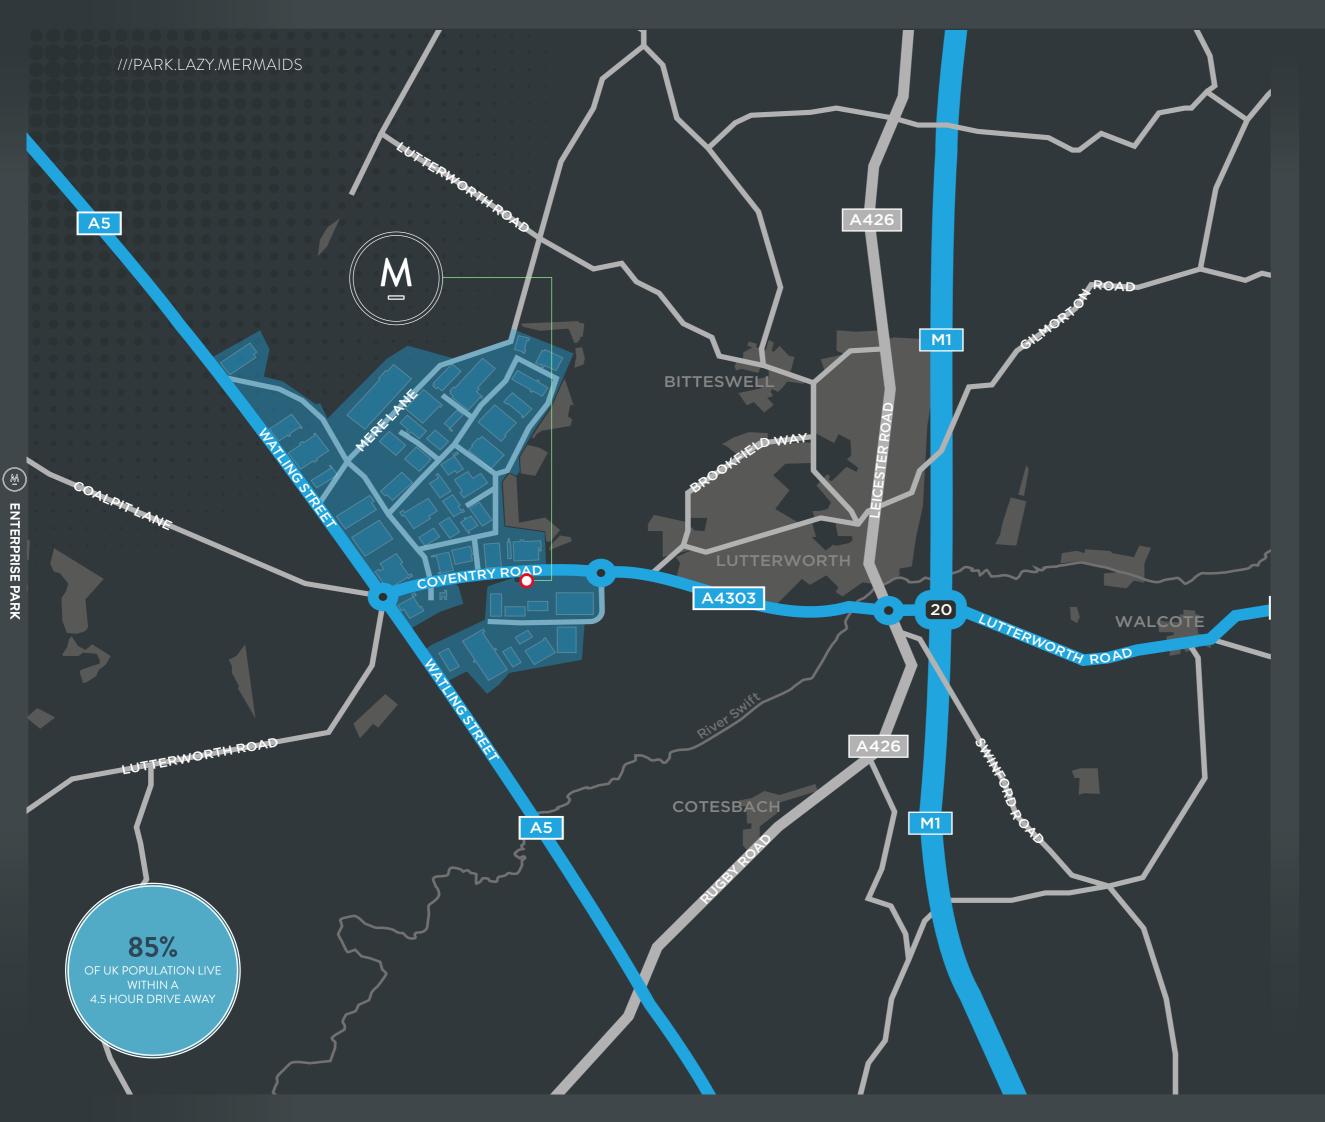

# WELL ESTABLISHED **LOGISTICS LOCATION** Located 2 miles from M1 J20 and 7 miles from M69 J1, Enterprise Park Lutterworth is easily accessible via the A5 and A4303 and is a well established industrial/logistics space with occupiers including Amazon, wayfair, DHL, Asda and many more. M69 / J1 /11 7 MILES **UNIT1-LET** AWARD LEISUR UNIT 4 AVAILABLE Q4 2024 **UNIT2-LET** MAGNA PARK - LOCAL OCCUPIERS TOYOTA ( GEODIS Eddie Stobart # culinagroup PRIMARK PLOGISTICS THE wayfair DISNER amazon UNIPART whist L.DL ASDA BT ///PARK.LAZY.MERMAIDS INDICATIVE IMAGE