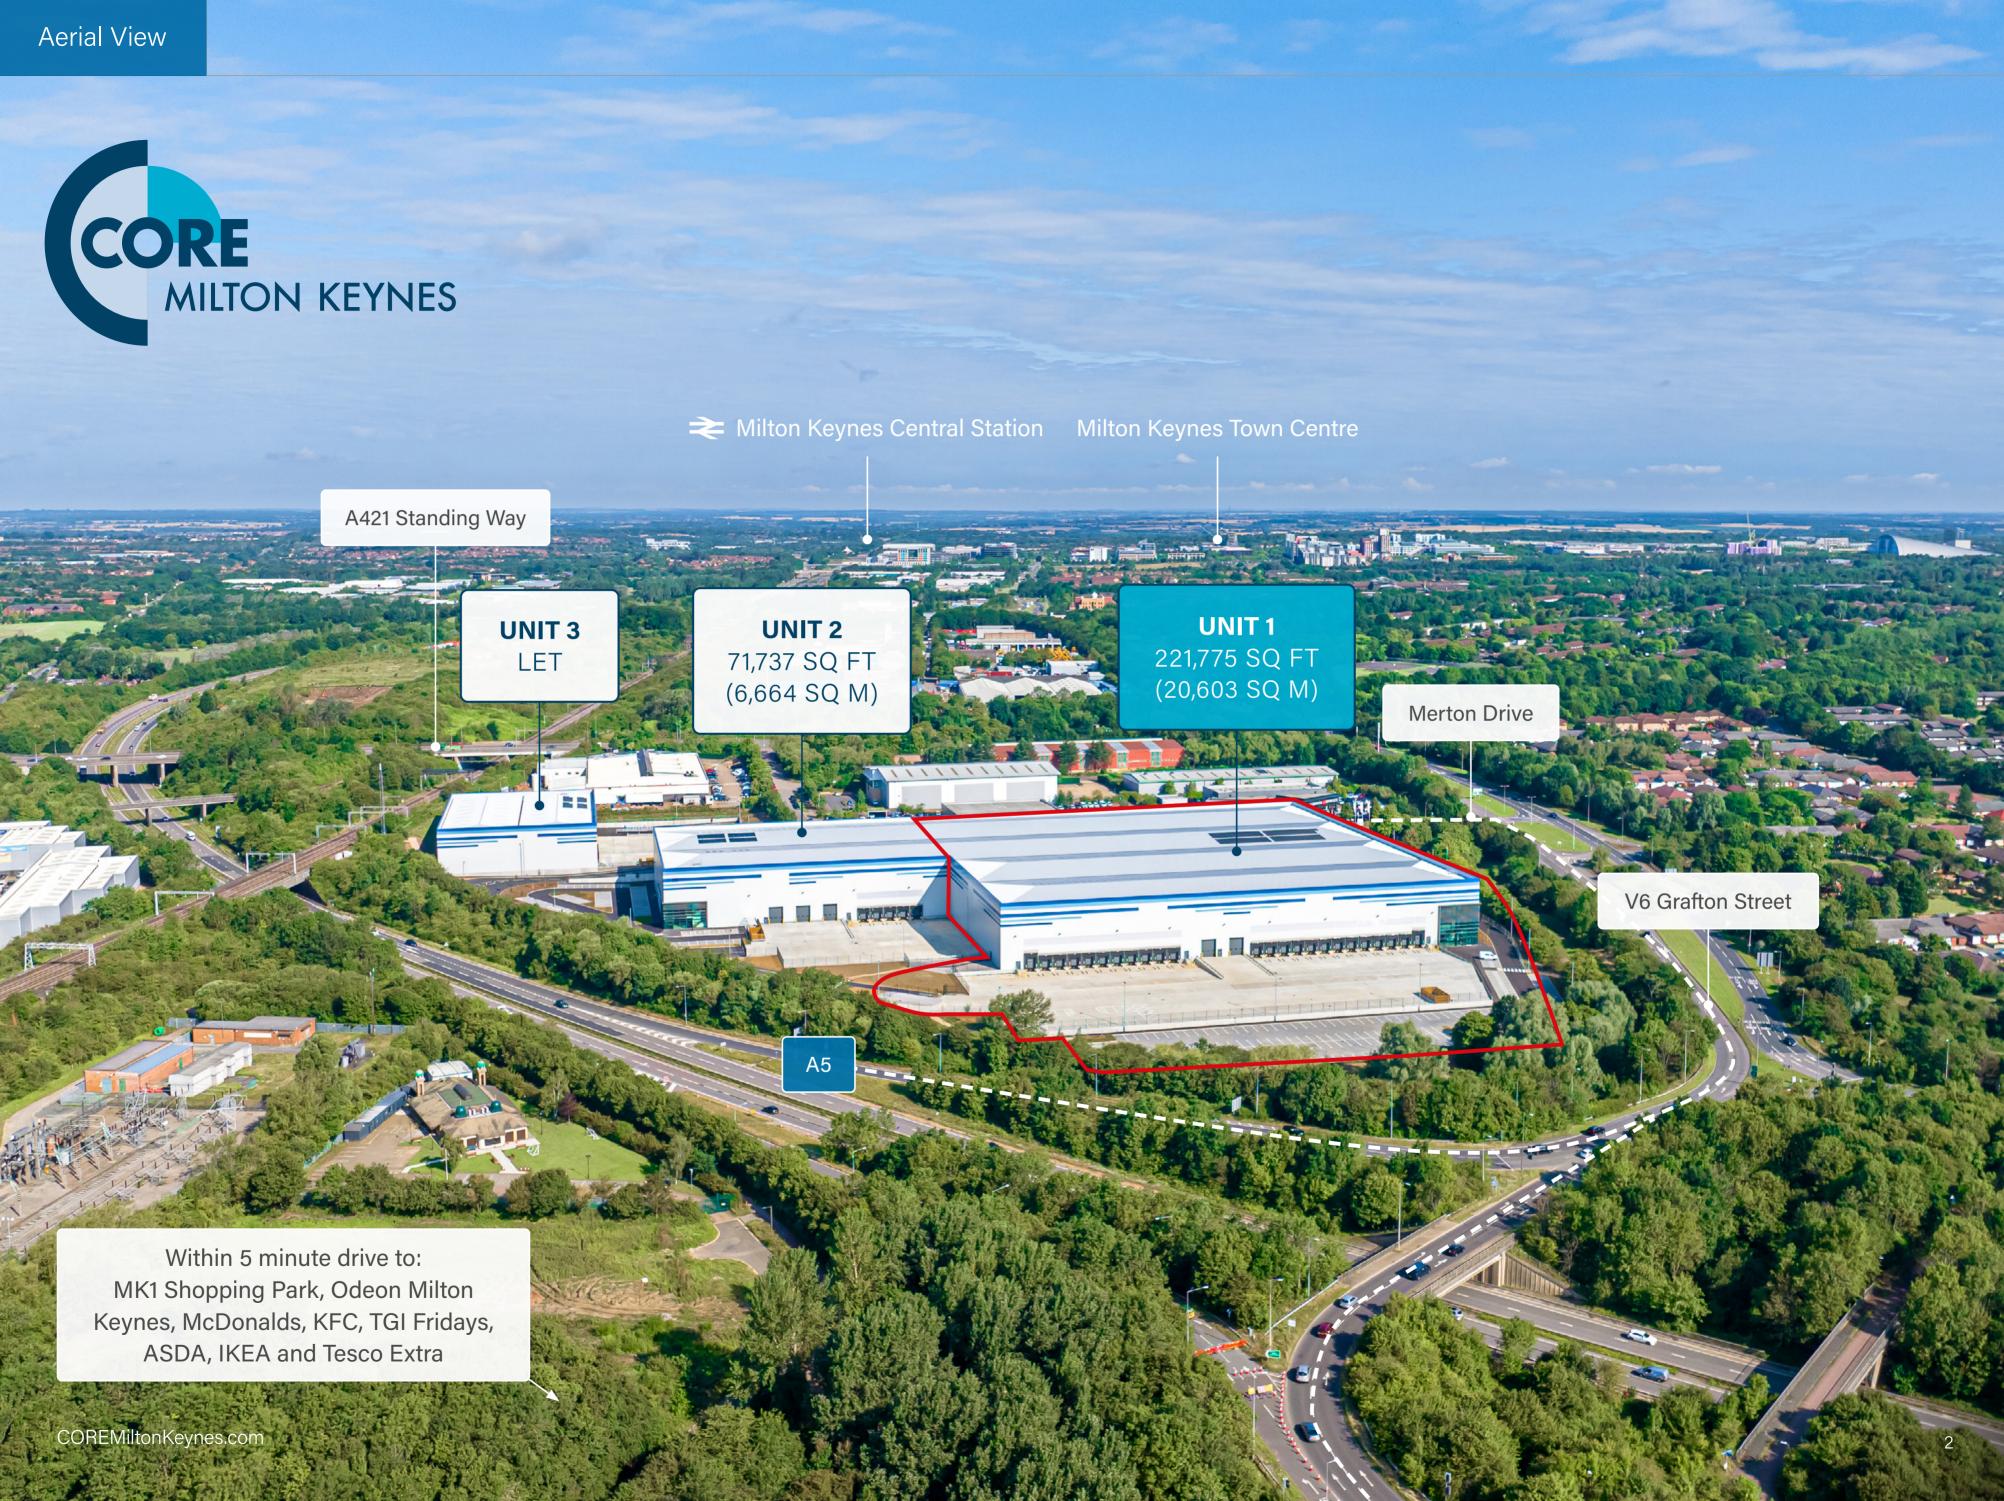

## SUSTAINABLE

by Design



**Net Zero Carbon** development



BREEAM 'Excellent' Shell and Core accreditation and EPC 'A' ratings





Our strategic partnership with Altus Power will enable clean electrification as a ready-to-go solution for customers at CORE Milton Keynes.

Additional PV installation, through our funding partner, can provide renewable energy to offset operational carbon at reduced cost to standard network supplies.



100% PV ready roof structure; 10% base-load PV installed



Material selection and constructions underpinned by Carbon Footprint analysis



95% re-use or recycling of site-won materials



15% rooflights and facade windows to warehouse loading areas



Fully controlled, ultra-efficient LED lighting internally and externally



Waste segregation and