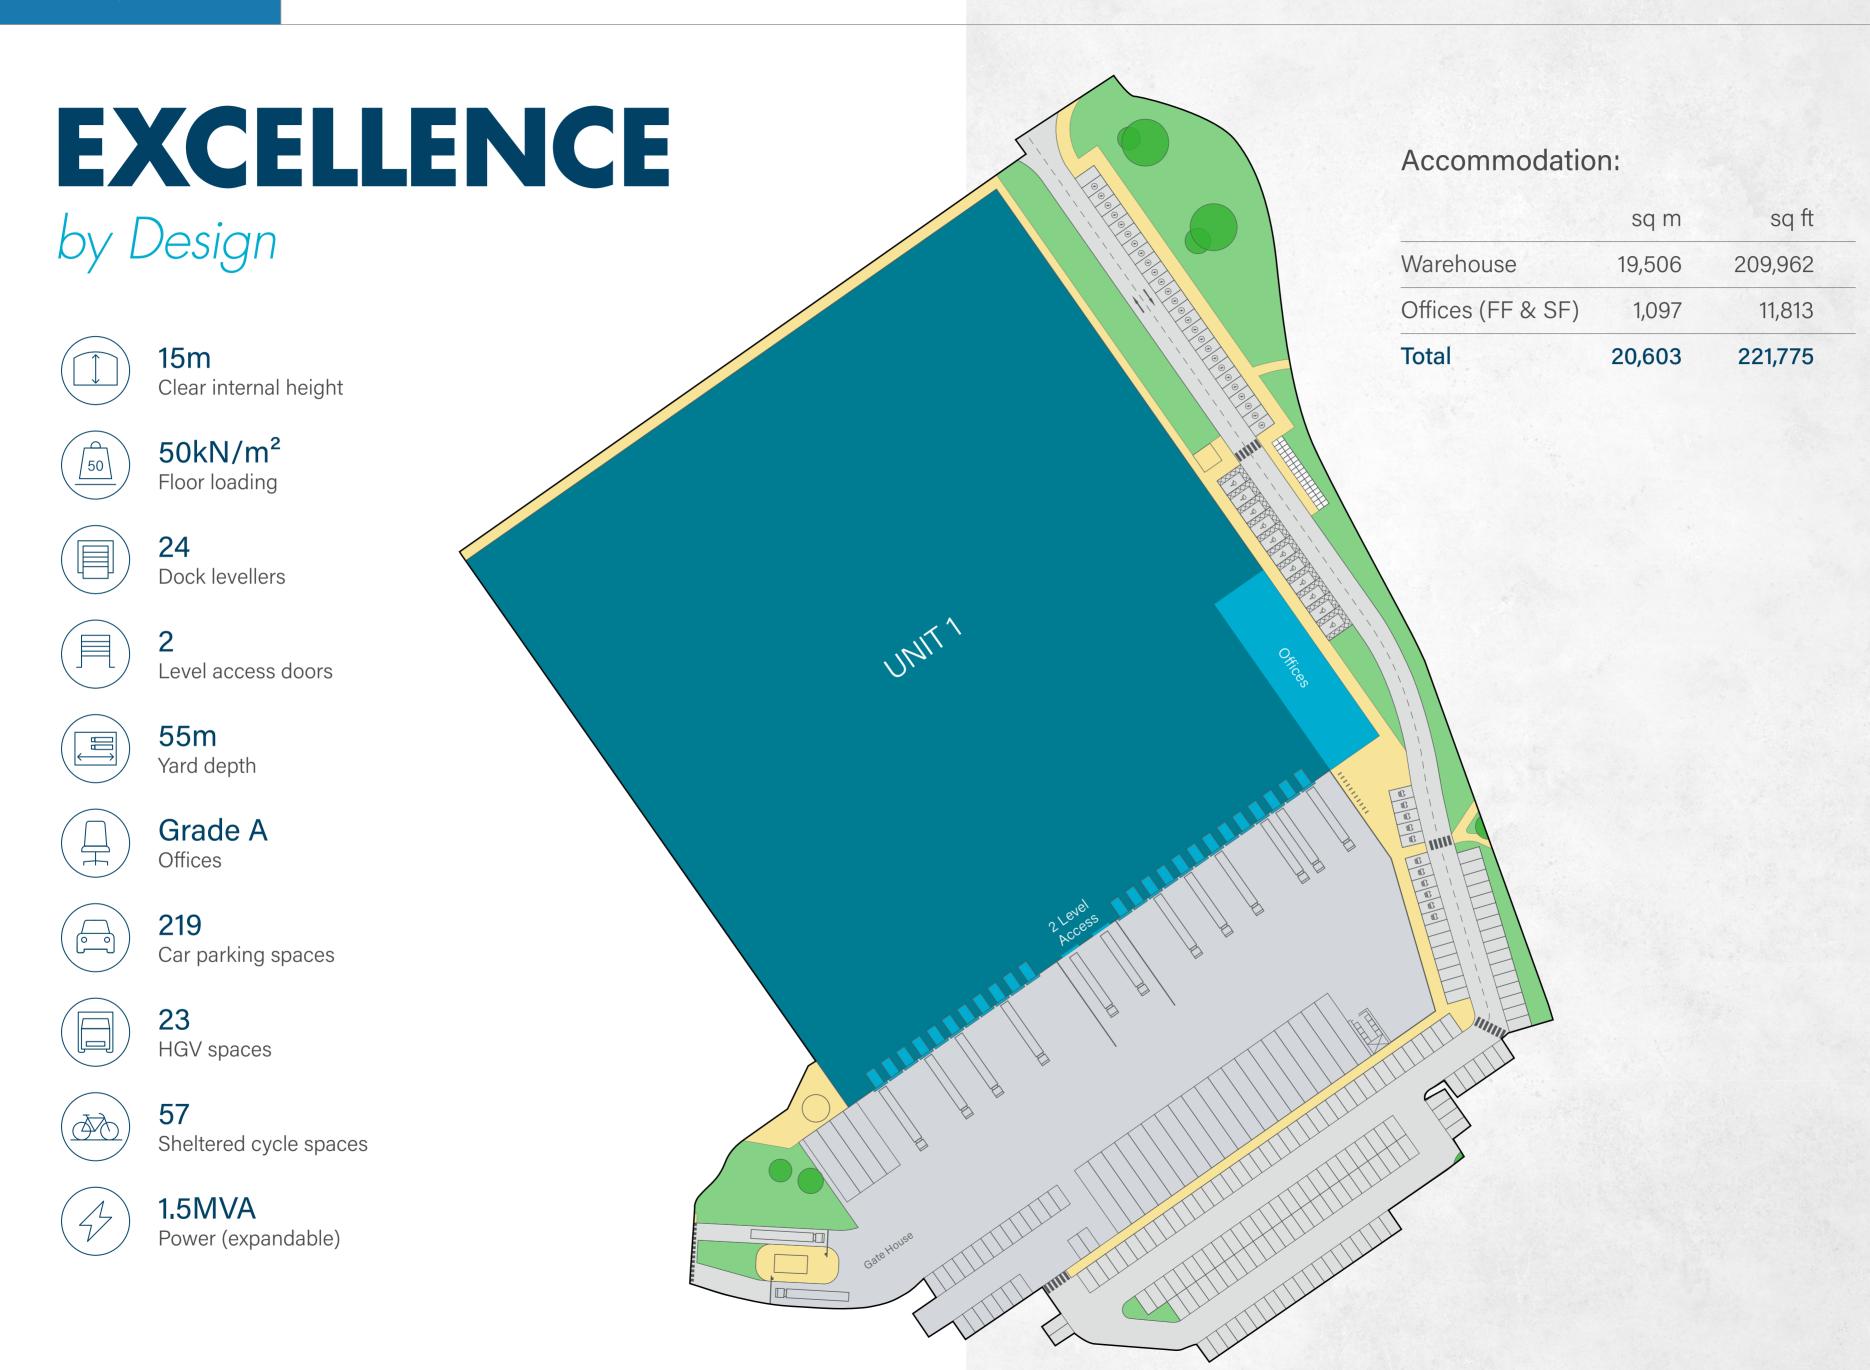

## SUSTAINABLE

by Design



**Net Zero Carbon** development



BREEAM 'Excellent' Shell and Core accreditation and EPC 'A' ratings





Our strategic partnership with Altus Power will enable clean electrification as a ready-to-go solution for customers at CORE Milton Keynes.

Additional PV installation, through our funding partner, can provide renewable energy to offset operational carbon at reduced cost to standard network supplies.



100% PV ready roof structure; 10% base-load PV installed



Material selection and constructions underpinned by Carbon Footprint analysis



95% re-use or recycling of site-won materials



15% rooflights and facade windows to warehouse loading areas



Fully controlled, ultra-efficient LED lighting internally and externally



Waste segregation and recy