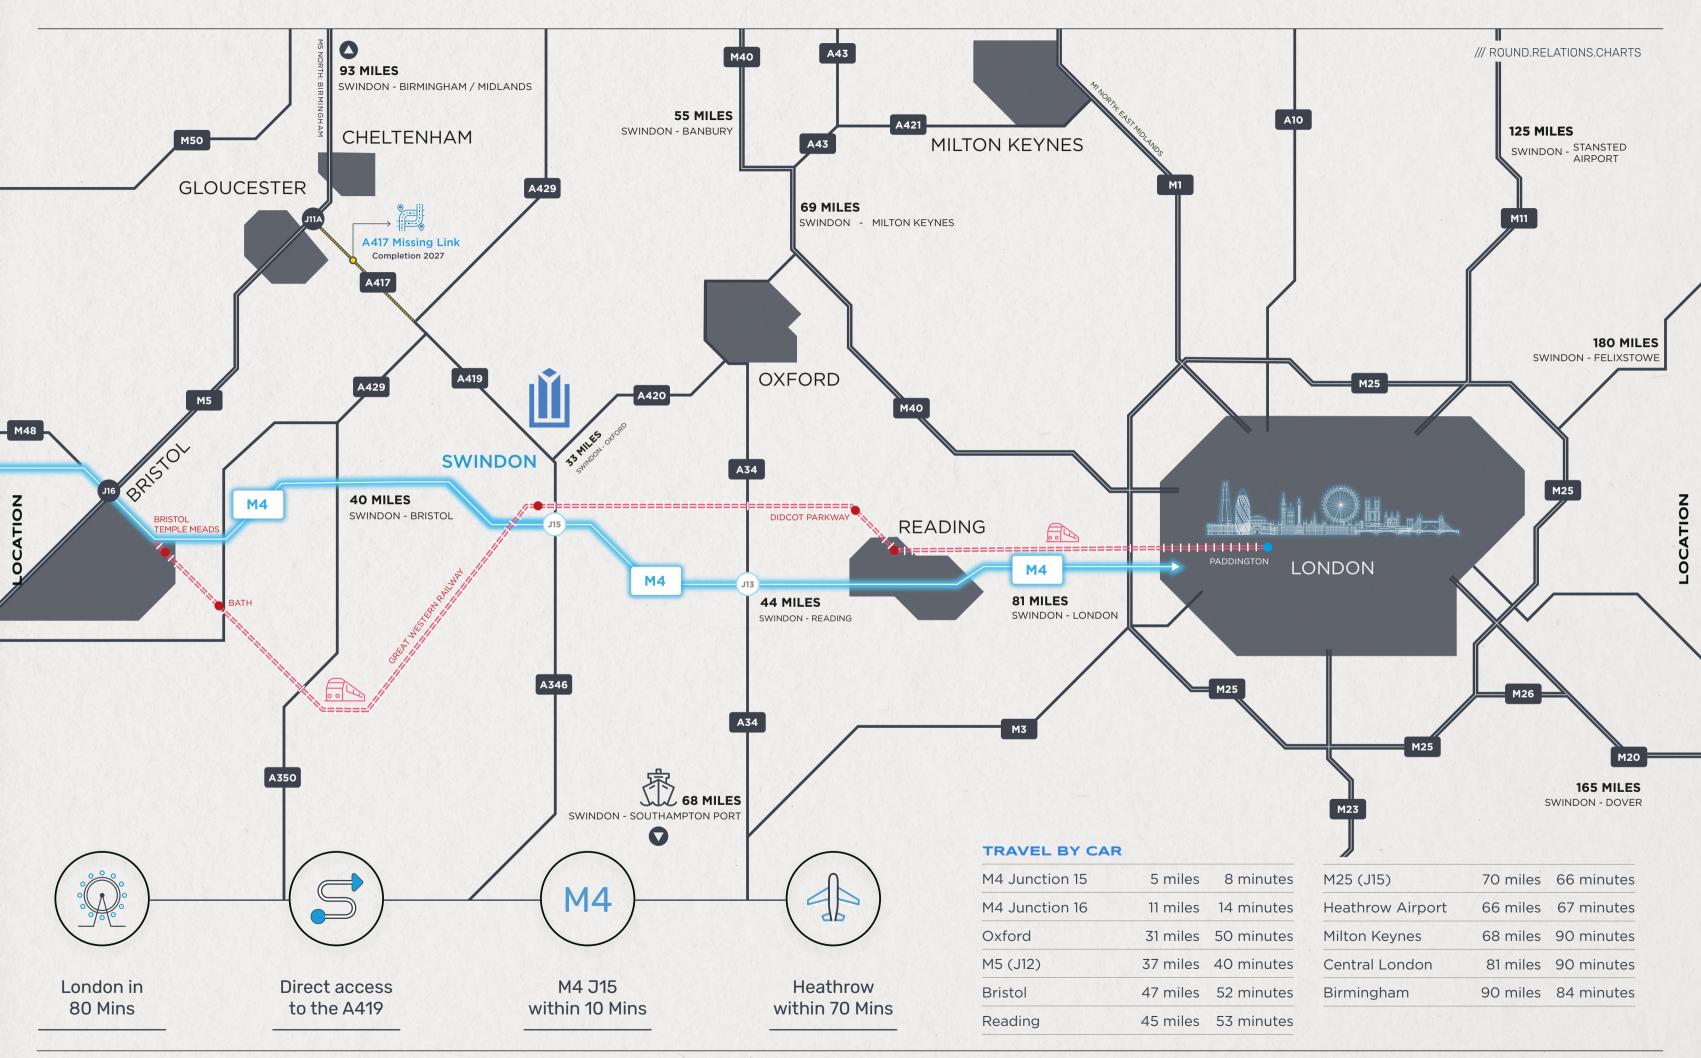

# CONNECTING TO THE CAPITAL

13 | SN3 4TZ

15 | SN3 4TZ

## CONNECT SEAMLESSLY **GLOBALLY**

OF UK CONSUMERS REACHED WITHIN **4.5 HOURS** by **HGV** 

THAMES PORTS 138 MILES

1.5 HOUR DRIVE TIME REACHABLE POPULATION 3,949,000

3 HOUR DRIVE TIME REACHABLE POPULATION 30,106,200

4.5 HOUR DRIVE TIME REACHABLE POPULATION 47,881,000

#### SWINDON Population 233,700 (Nomis)

Panattoni Park Swindon capitalises on the benefit of a resilient and easily reachable workforce. Panattoni Park Swindon offers exceptional accessibility via public transportation, including swift train connections to London in less than an hour, Bristol in 38 minutes, and Reading via the 38 bus route in 25 minutes.