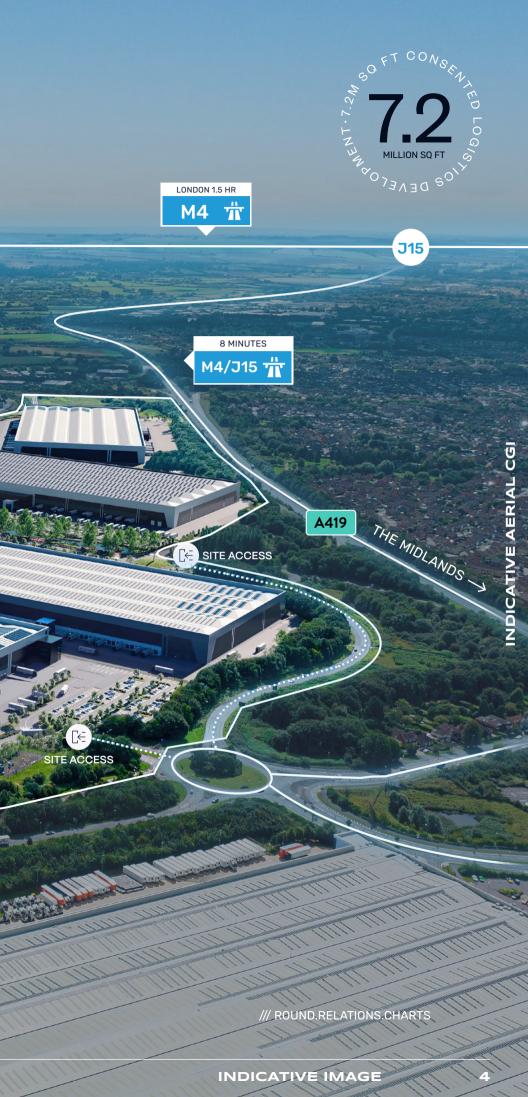

# CONNECTING TO THE CAPITAL

13 | SN3 4TZ

15 | SN3 4TZ

## CONNECT SEAMLESSLY **GLOBALLY**

OF UK CONSUMERS REACHED WITHIN **4.5 HOURS** by **HGV** 

THAMES PORTS 138 MILES

1.5 HOUR DRIVE TIME REACHABLE POPULATION 3,949,000

3 HOUR DRIVE TIME REACHABLE POPULATION 30,106,200

4.5 HOUR DRIVE TIME REACHABLE POPULATION 47,881,000

#### SWINDON Population 233,700 (Nomis)

Panattoni Park Swindon capitalises on the benefit of a resilient and easily reachable workforce. Panattoni Park Swindon offers exceptional accessibility via public transportation, including swift train connections to London in less than an hour, Bristol in 38 minutes, and Reading via the 38 bus route in 25 minutes.