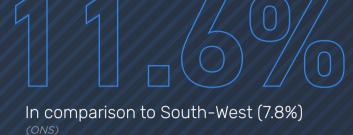

# **A NEW ERA**

**OVER** 

Of employee jobs are in manufacturing, transportation & storage – 30% higher than the UK national average

(Swindon Borough Council)