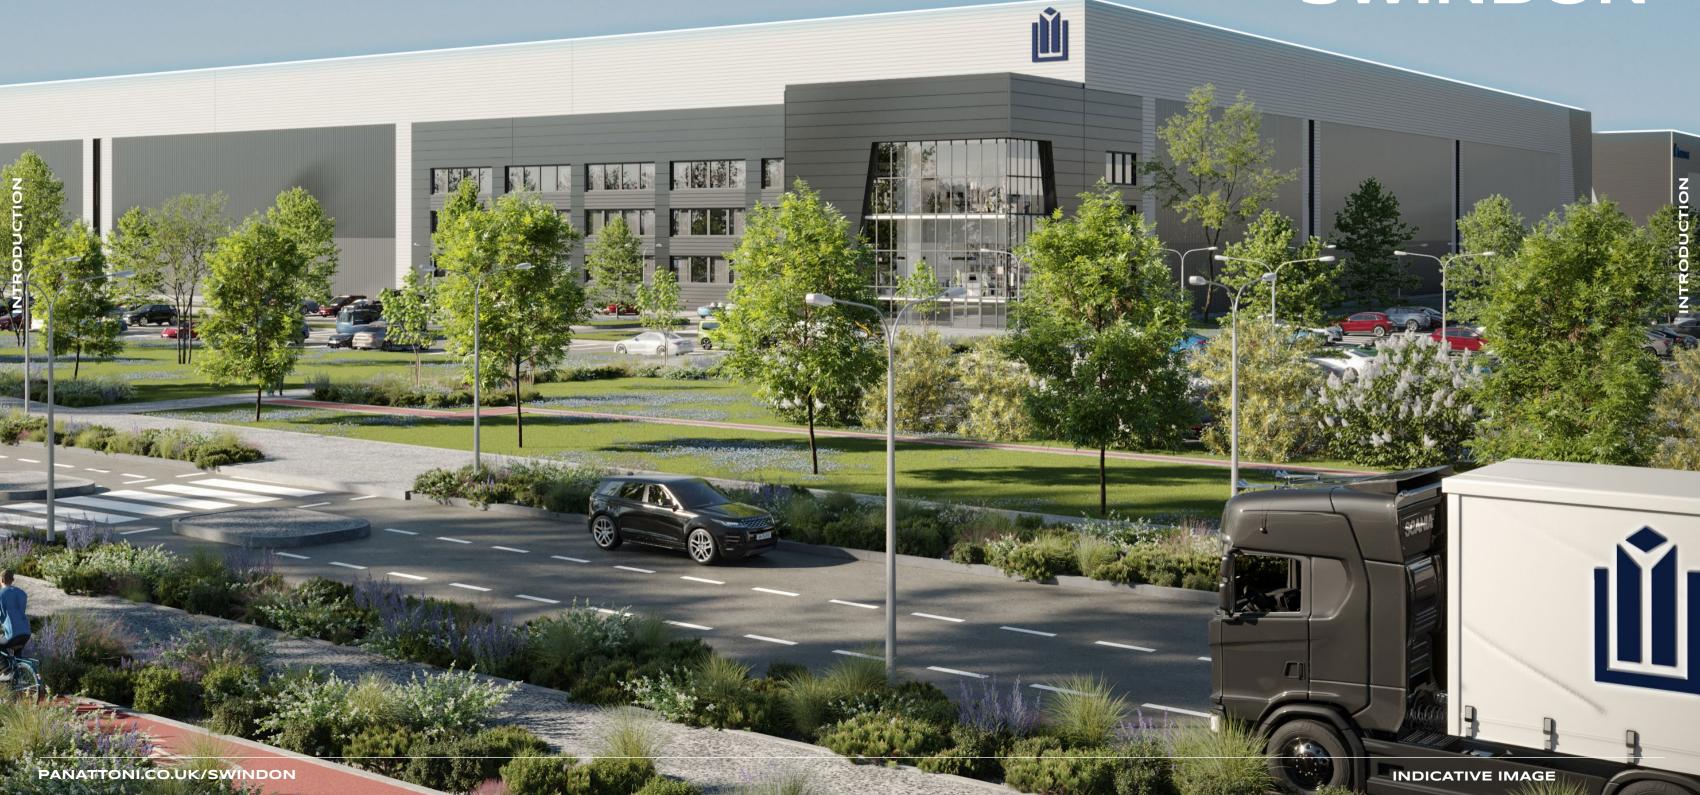

# <u><u><u>I</u> Panattoni Park swindon</u></u>

BUILDING FOR A NEW GENERATION

A NEW WORLD-CLASS LOGISTICS DEVELOPMENT

# **<sup>Î</sup>** Panattoni

**Panattoni Park Swindon** is one of Panattoni's significant new global developments. Spanning to an impressive 360 acres and with planning consent in place, the site will deliver 7.2 million sq ft of best-in-class logistics, industrial and data centre real estate.

Construction is now underway to enable the first phase of development.