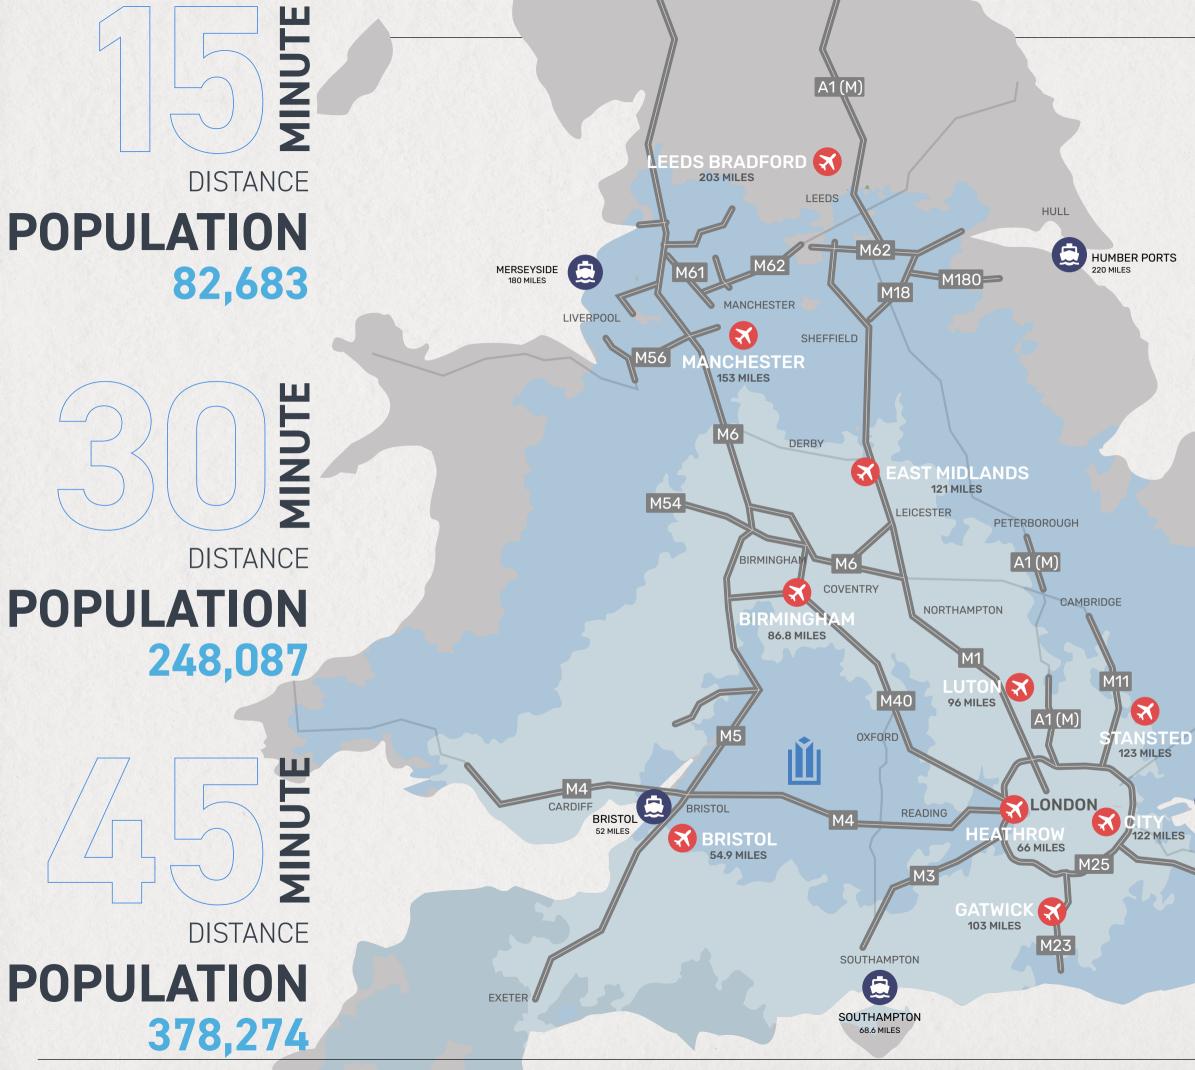

# CONNECTING TO THE CAPITAL

13 | SN3 4TZ

15 | SN3 4TZ

## CONNECT SEAMLESSLY **GLOBALLY**

OF UK CONSUMERS REACHED WITHIN **4.5 HOURS** by **HGV** 

THAMES PORTS 138 MILES

1.5 HOUR DRIVE TIME REACHABLE POPULATION 3,949,000

3 HOUR DRIVE TIME REACHABLE POPULATION 30,106,200

4.5 HOUR DRIVE TIME REACHABLE POPULATION 47,881,000