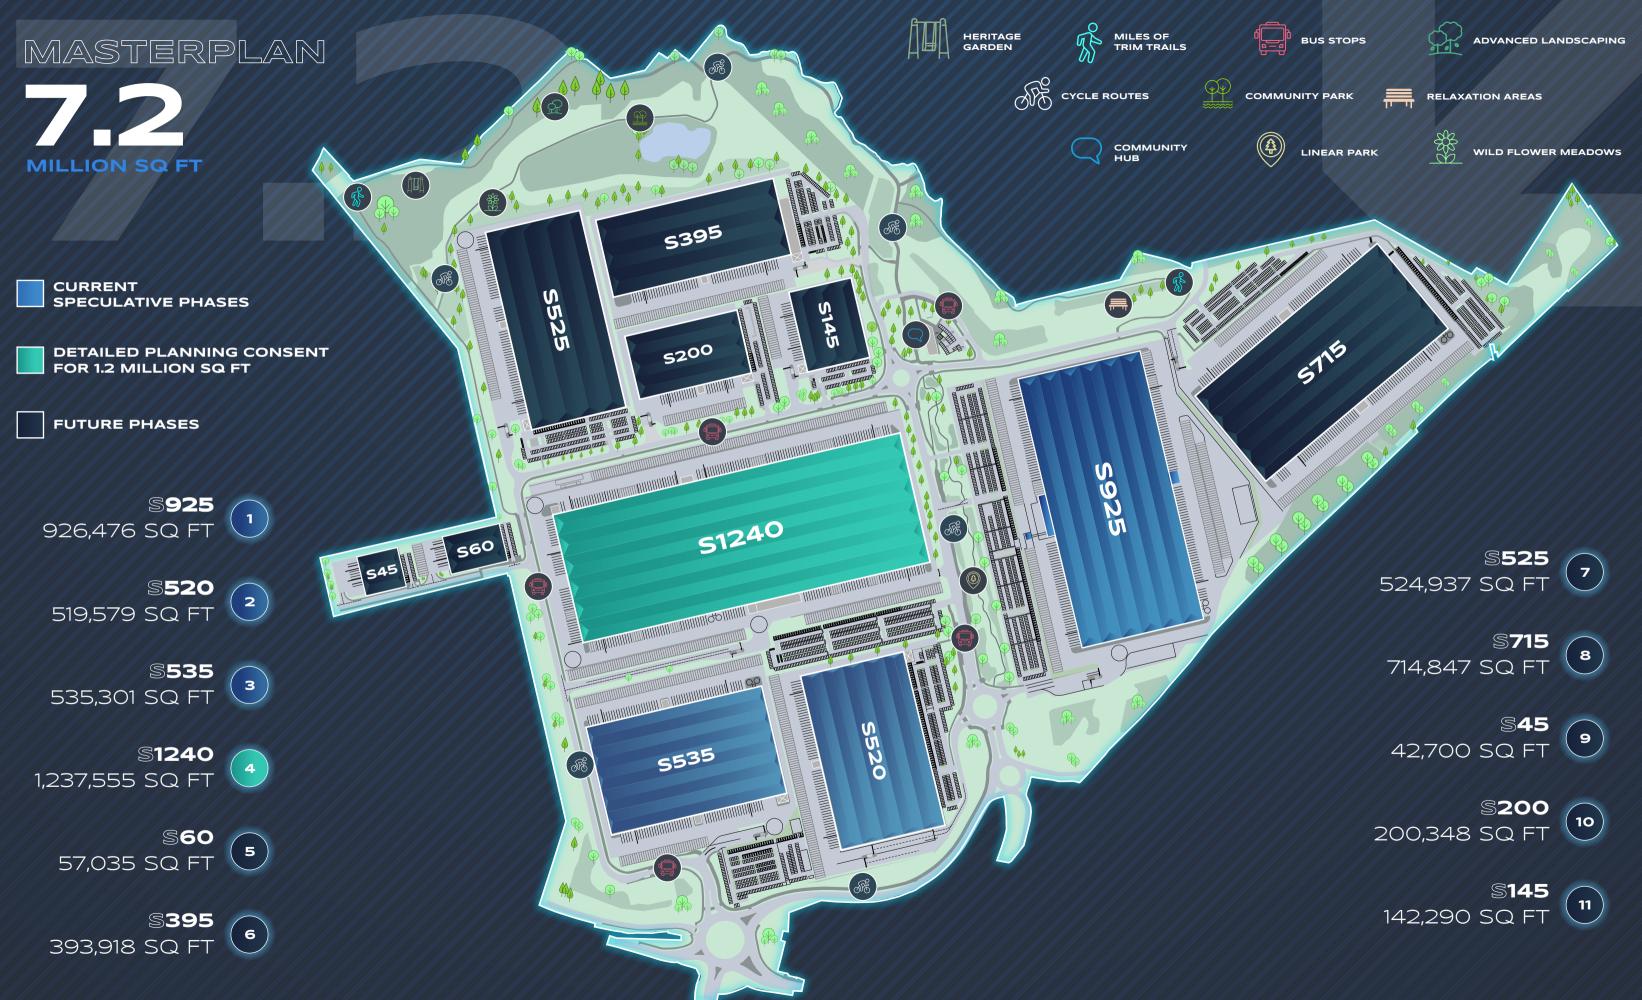

# BUILDING FOR A NEW GENERATION.

Panattoni Park Swindon will total 7.2 million sq ft, with a range of unit sizes available on both a speculative and build-to-suit basis.

The site uniquely benefits from detailed planning consent for a 1.2 million sq ft unit, with outline consent on the rest of the park.

Speculative development on the first phase will commence Q4 2024.

Detailed masterplans and layouts are available on request.

BRISTOL 52 MINS M4

芇

MASTERPLAN