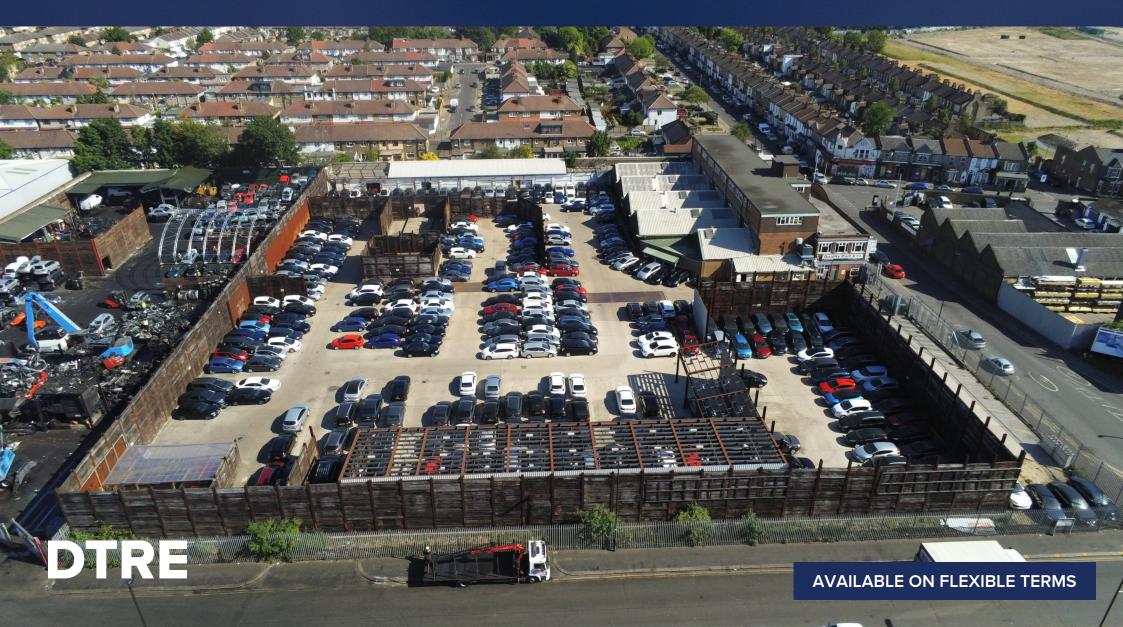

# TO LET

Flexible Storage Land, Willoughby Lane, Tottenham, London, N17 ORU

### 1 to 2.30 Acres 0.40 to 0.93 Hectares

Secure storage land extending to approximately 2.3 acres available on flexible terms.

# Summary

- Secure site
- Ancillary office accommodation
- Available immediately
- Urban location

DTRE