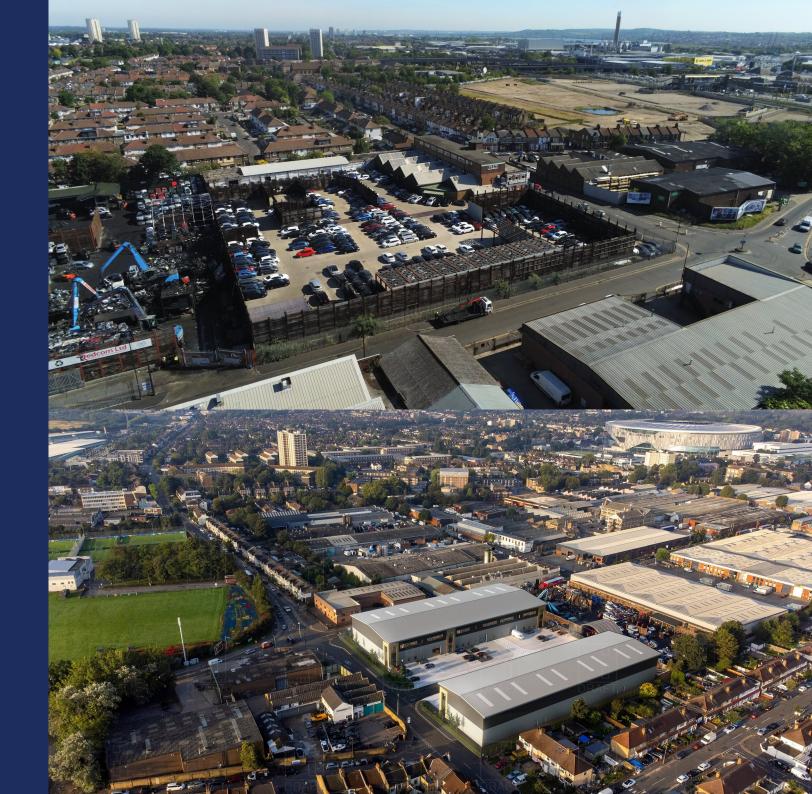

# TO LET

Flexible Storage Land, Willoughby Lane, Tottenham, London, N17 ORU

### 1 to 2.30 Acres 0.40 to 0.93 Hectares

Secure storage land extending to approximately 2.3 acres available on flexible terms.

# Summary

- Secure site
- Ancillary office accommodation
- Available immediately
- Urban location

DTRE