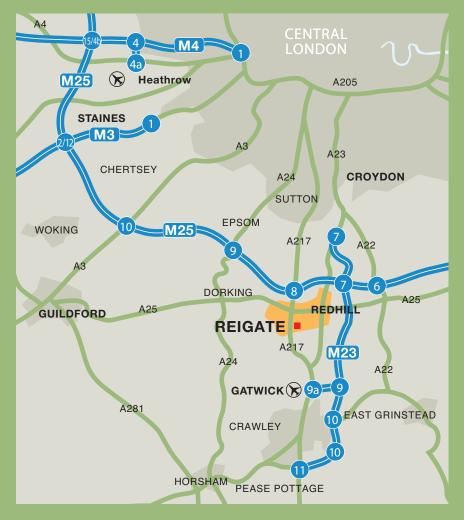

### LOCATION

Omnibus benefits from being in the heart of the bustling town centre of Reigate and a short drive (2.5 miles) to the M25. Reigate is home to a wide range of amenities including Reigate is home to a wide range of amenities including

### CONNECTIVITY

Reigate Railway Station provides regular services to Redhill, Central London and Gatwick Airport as well as Dorking, Guildford and Reading to the west.

The historic Reigate tunnel built in 1823 under the Castle grounds provides a direct walking route linking the station to the town centre, providing easy accessibility to Omnibus.

# CONNECTIVITY

| BY RAIL:        | mins |
|-----------------|------|
| REDHILL         | 4    |
| GATWICK AIRPORT | 16   |
| GUILDFORD       | 23   |
| LONDON BRIDGE   | 40   |
| LONDON VICTORIA | 45   |
| READING         | 60   |

Source: www.nationalrail.co.uk

| miles | mins                              |
|-------|-----------------------------------|
| 1.5   | 4                                 |
| 2.5   | 6                                 |
| 8     | 12                                |
| 10    | 22                                |
| 15    | 38                                |
| 27    | 55                                |
| 29    | 35                                |
|       | 1.5<br>2.5<br>8<br>10<br>15<br>27 |

Source: www.theaa.com