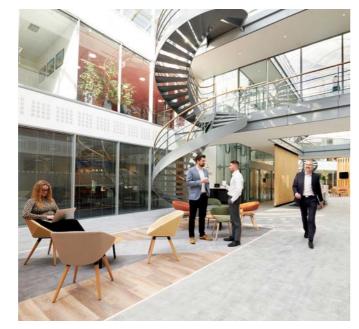

# NEW RECEPTION AND BREAKOUT SPACE

 $\bigcirc$ 

AT THE HEART OF OMNIBUS IS A SPACIOUS FULL HEIGHT CENTRAL ATRIUM WHICH PROVIDES SOCIAL AND BREAKOUT AREAS FOR OCCUPIERS AND VISITORS TO GRAB A COFFEE, HOST A MEETING OR HAVE A CHANGE OF ENVIRONMENT.