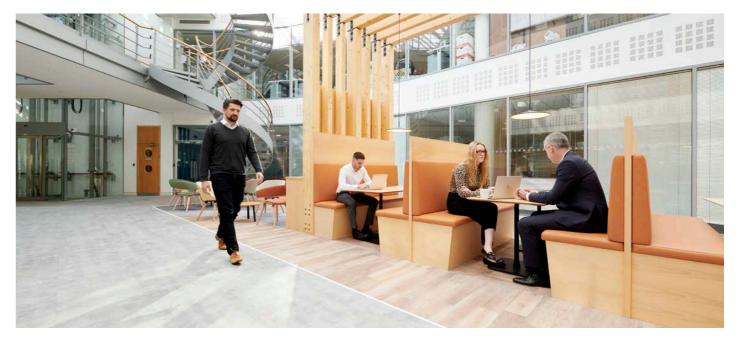

# NEW RECEPTION AND BREAKOUT SPACE

 $\bigcirc$ 

AT THE HEART OF OMNIBUS IS A SPACIOUS FULL HEIGHT CENTRAL ATRIUM WHICH PROVIDES SOCIAL AND BREAKOUT AREAS FOR OCCUPIERS AND VISITORS TO GRAB A COFFEE, HOST A MEETING OR HAVE A CHANGE OF ENVIRONMENT.