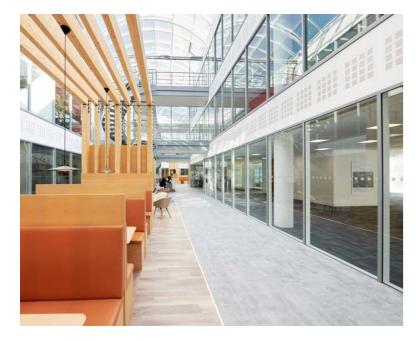

# NEW RECEPTION AND BREAKOUT SPACE

 $\bigcirc$ 

AT THE HEART OF OMNIBUS IS A SPACIOUS FULL HEIGHT CENTRAL ATRIUM WHICH PROVIDES SOCIAL AND BREAKOUT AREAS FOR OCCUPIERS AND VISITORS TO GRAB A COFFEE, HOST A MEETING OR HAVE A CHANGE OF ENVIRONMENT.