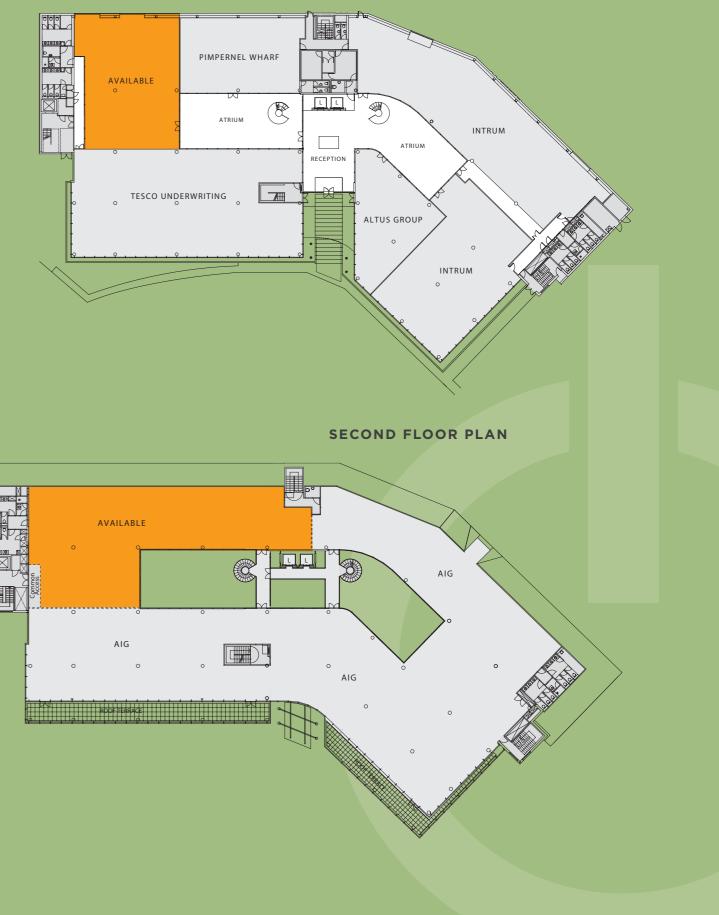

### **AVAILABLE ACCOMMODATION (IPMS 3)**

| Second Floor Suite | 4,802 sq ft | 446.1 sq m |
|--------------------|-------------|------------|
| Ground Floor Suite | 2,930 sq ft | 272.2 sq m |
| Available          | 7,732 sq ft | 718.3 sq m |

### **GROUND FLOOR PLAN**