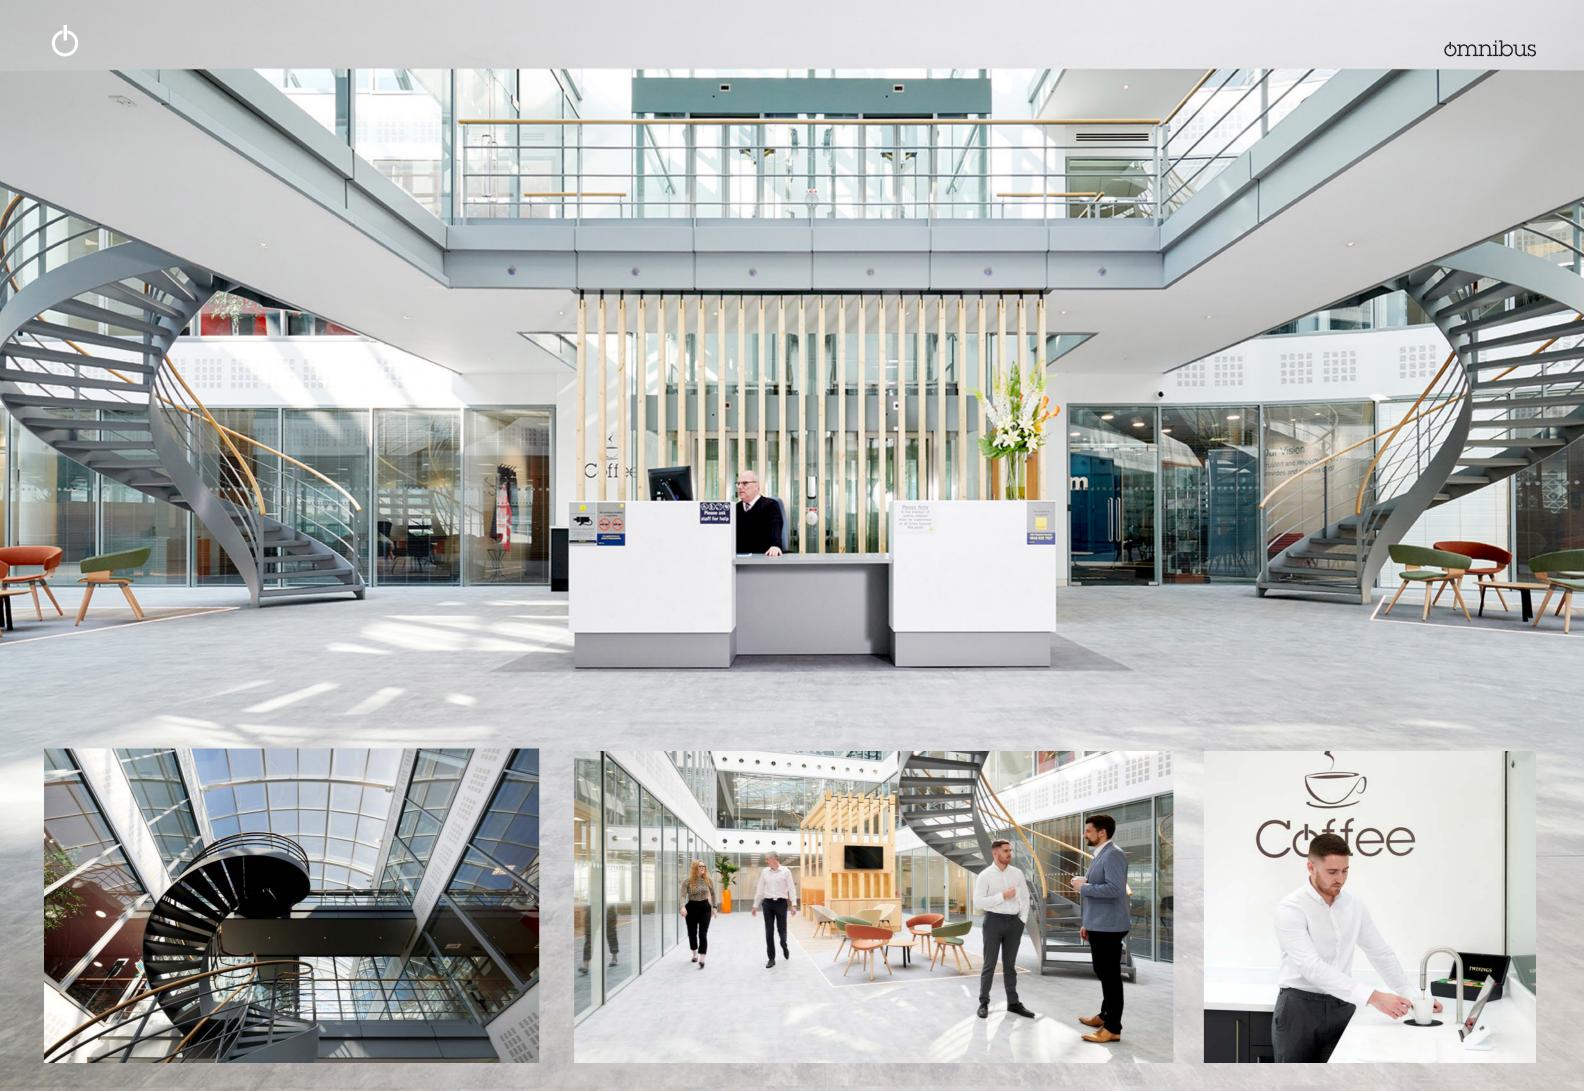

# NEW RECEPTION AND BREAKOUT SPACE

 $\bigcirc$ 

AT THE HEART OF OMNIBUS IS A SPACIOUS FULL HEIGHT CENTRAL ATRIUM WHICH PROVIDES SOCIAL AND BREAKOUT AREAS FOR OCCUPIERS AND VISITORS TO GRAB A COFFEE, HOST A MEETING OR HAVE A CHANGE OF ENVIRONMENT.

SSCO Prese ask staff for help