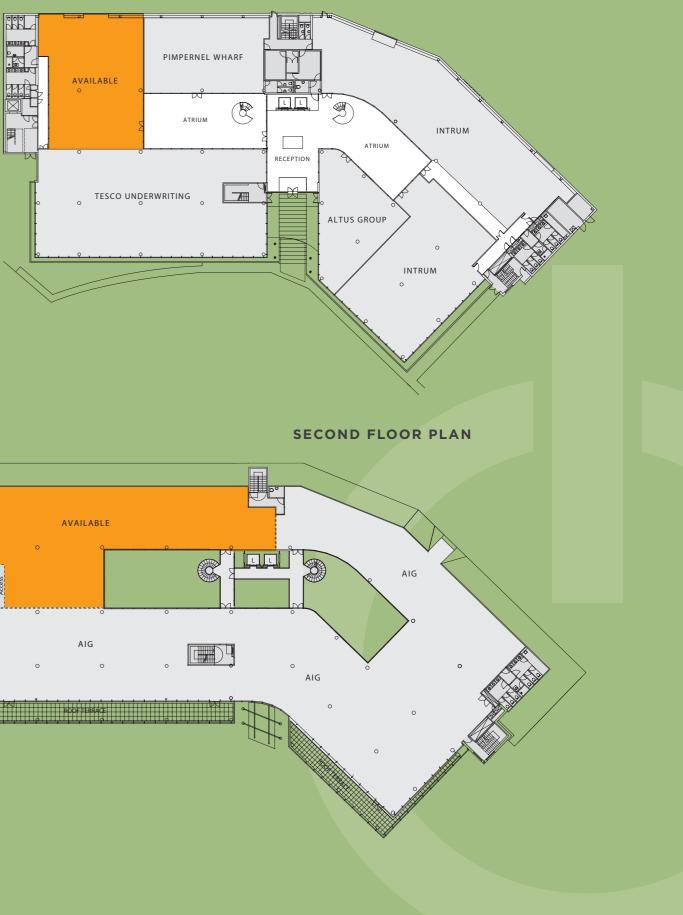

### **AVAILABLE ACCOMMODATION (IPMS 3)**

| Second Floor Suite | 4,802 sq ft | 446.1 sq m |
|--------------------|-------------|------------|
| Ground Floor Suite | 2,930 sq ft | 272.2 sq m |
| Available          | 7,732 sq ft | 718.3 sq m |

### **GROUND FLOOR PLAN**