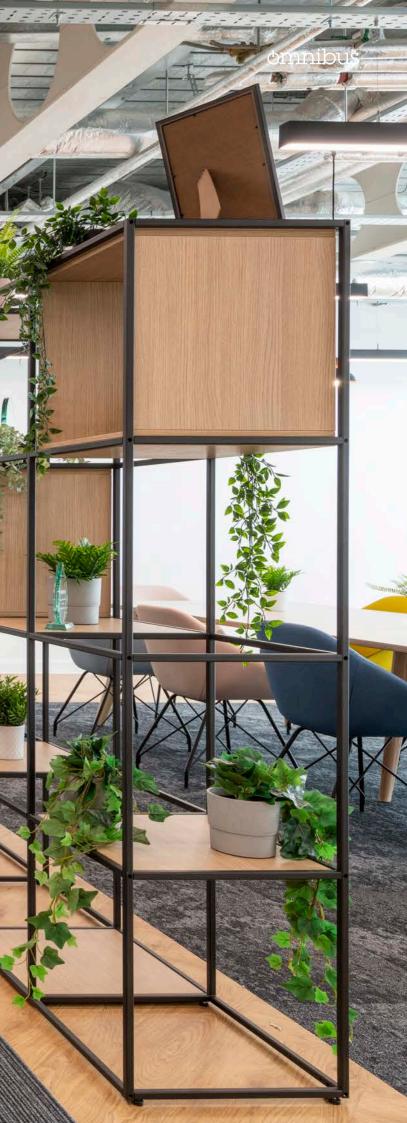

# NEW RECEPTION AND BREAKOUT SPACE

 $\bigcirc$ 

AT THE HEART OF OMNIBUS IS A SPACIOUS FULL HEIGHT CENTRAL ATRIUM WHICH PROVIDES SOCIAL AND BREAKOUT AREAS FOR OCCUPIERS AND VISITORS TO GRAB A COFFEE, HOST A MEETING OR HAVE A CHANGE OF ENVIRONMENT.