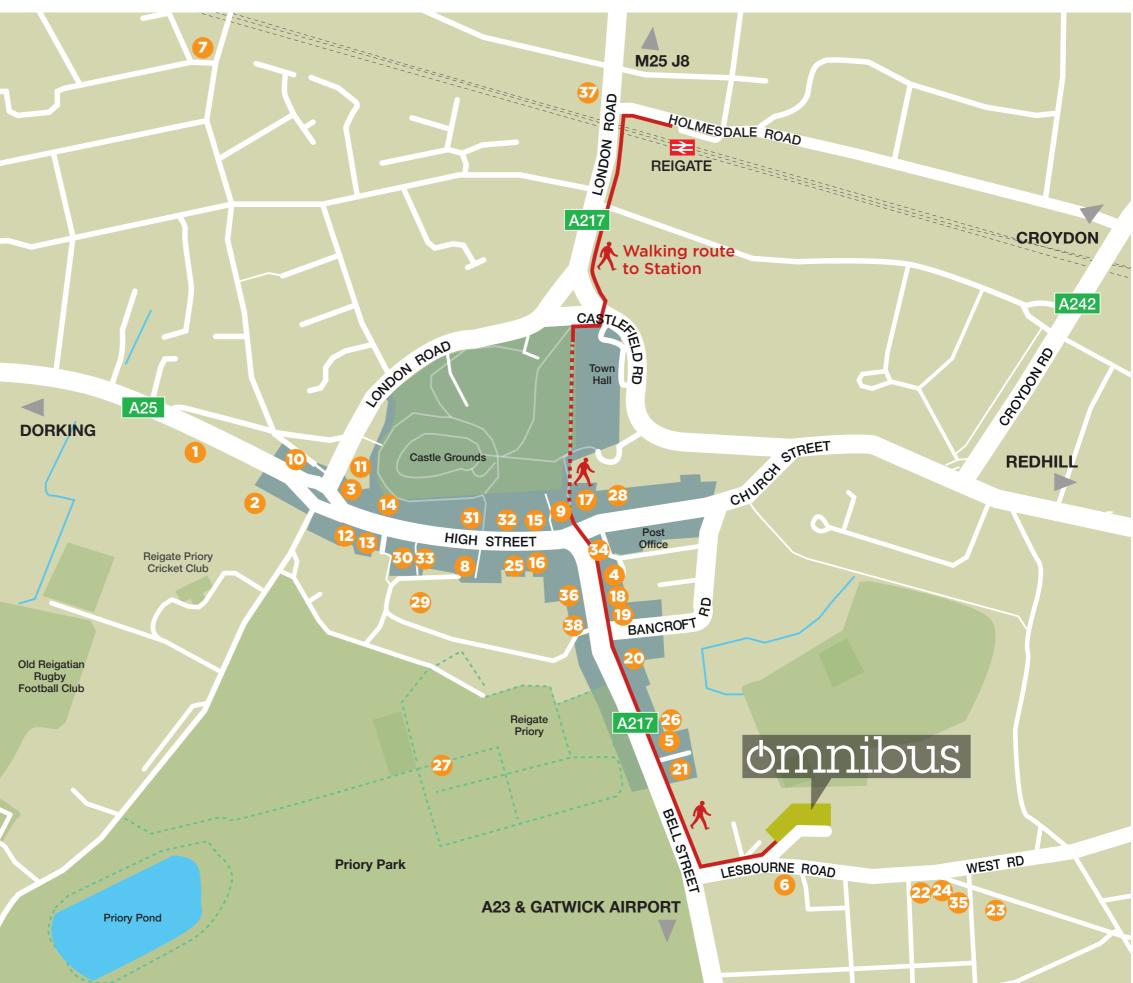

### LOCATION

Omnibus benefits from being in the heart of the bustling town centre of Reigate and a short drive (2.5 miles) to the M25. Reigate is home to a wide range of amenities including Reigate is home to a wide range of amenities including

Reigate is home to a wide range of amenities including independent and high street retailers, restaurants, cafés, pubs and boutique shops.

On the doorstep is Priory Park, perfect for a stroll, run, sporting activities, lunch or a short café break together with the wide-ranging and appealing independent neighbourhood amenities of Lesbourne Road.

### CONNECTIVITY

Reigate Railway Station provides regular services to Redhill, Central London and Gatwick Airport as well as Dorking, Guildford and Reading to the west.

The historic Reigate tunnel built in 1823 under the Castle grounds provides a direct walking route linking the station to the town centre, providing easy accessibility to Omnibus.