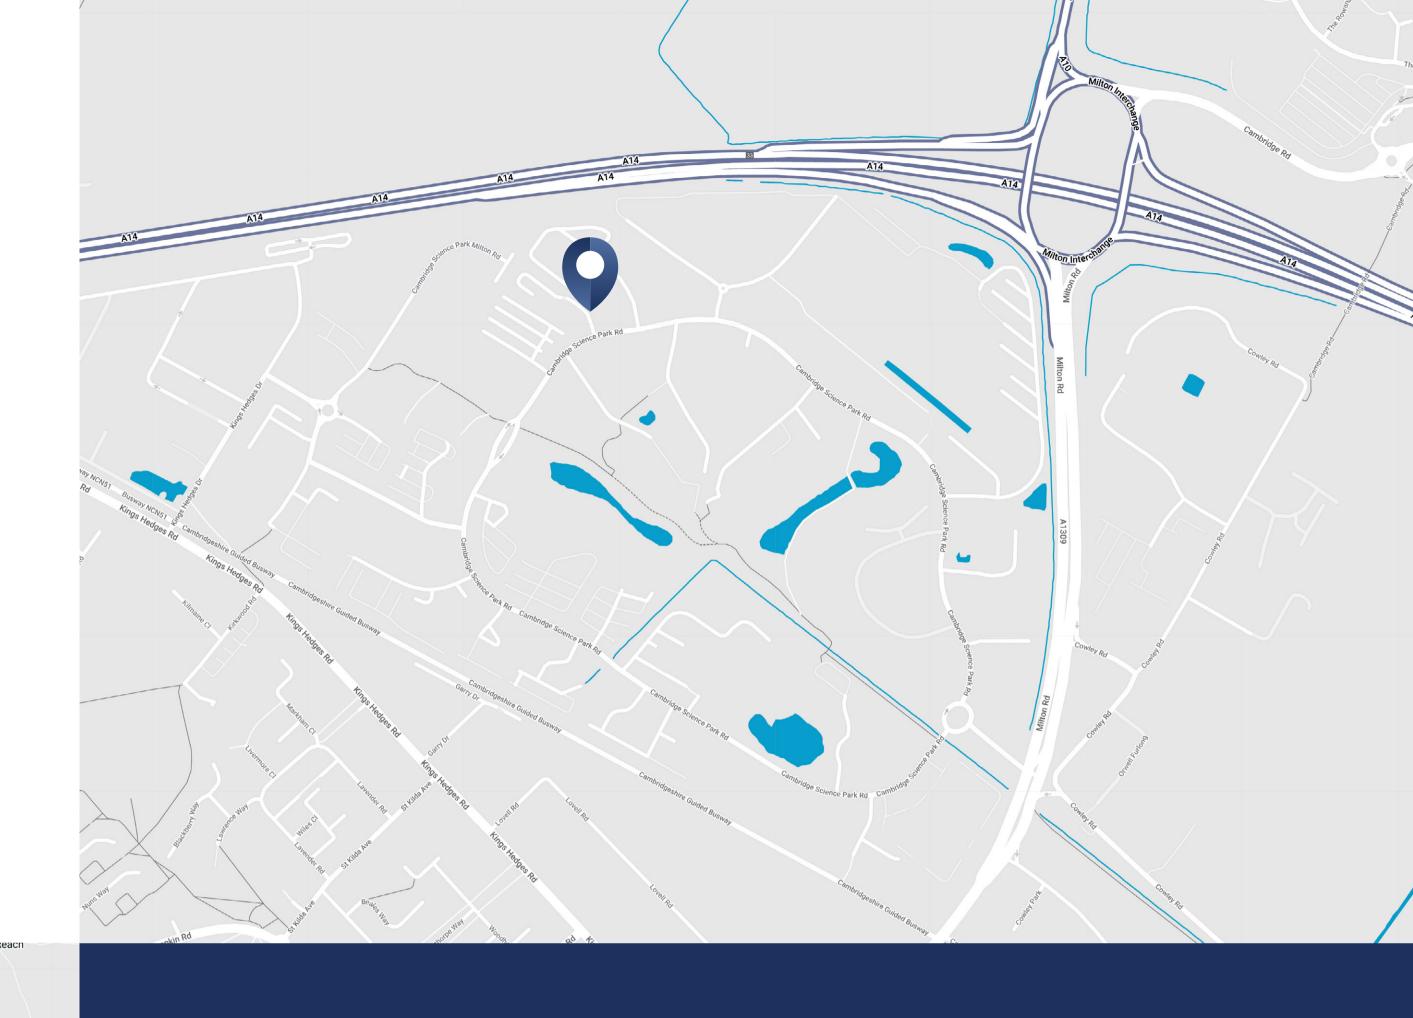

## SITUATION

The Unit 296 is situated on Cambridge Science Park, which is home to more than 130 companies across 150 acres.

The building is located just 1.5 miles from Cambridge North Station which provides frequent services to London Kings Cross within 60 minutes. The guided Busway links to the city centre and Huntingdon / St lves.

The City has an extensive road network with the A14 dual carriageway linking the city with the Midlands. The M11 and M25 provide a direct route to London. London Stansted is just 32 miles by car.

| Journey Time by Car   | Miles |
|-----------------------|-------|
| A14 (Junction 33)     | 0.5   |
| Cambridge Town Centre | 3.5   |
| M11 (Junction 14)     | 4.8   |
| Stanstead Airport     | 34    |
| Peterborough          | 41    |
| Luton Airport         | 44    |
| M25 (Junction 27)     | 46    |
| Central London        | 67    |
| Felixstow Port        | 69    |
| Birmingham            | 98    |