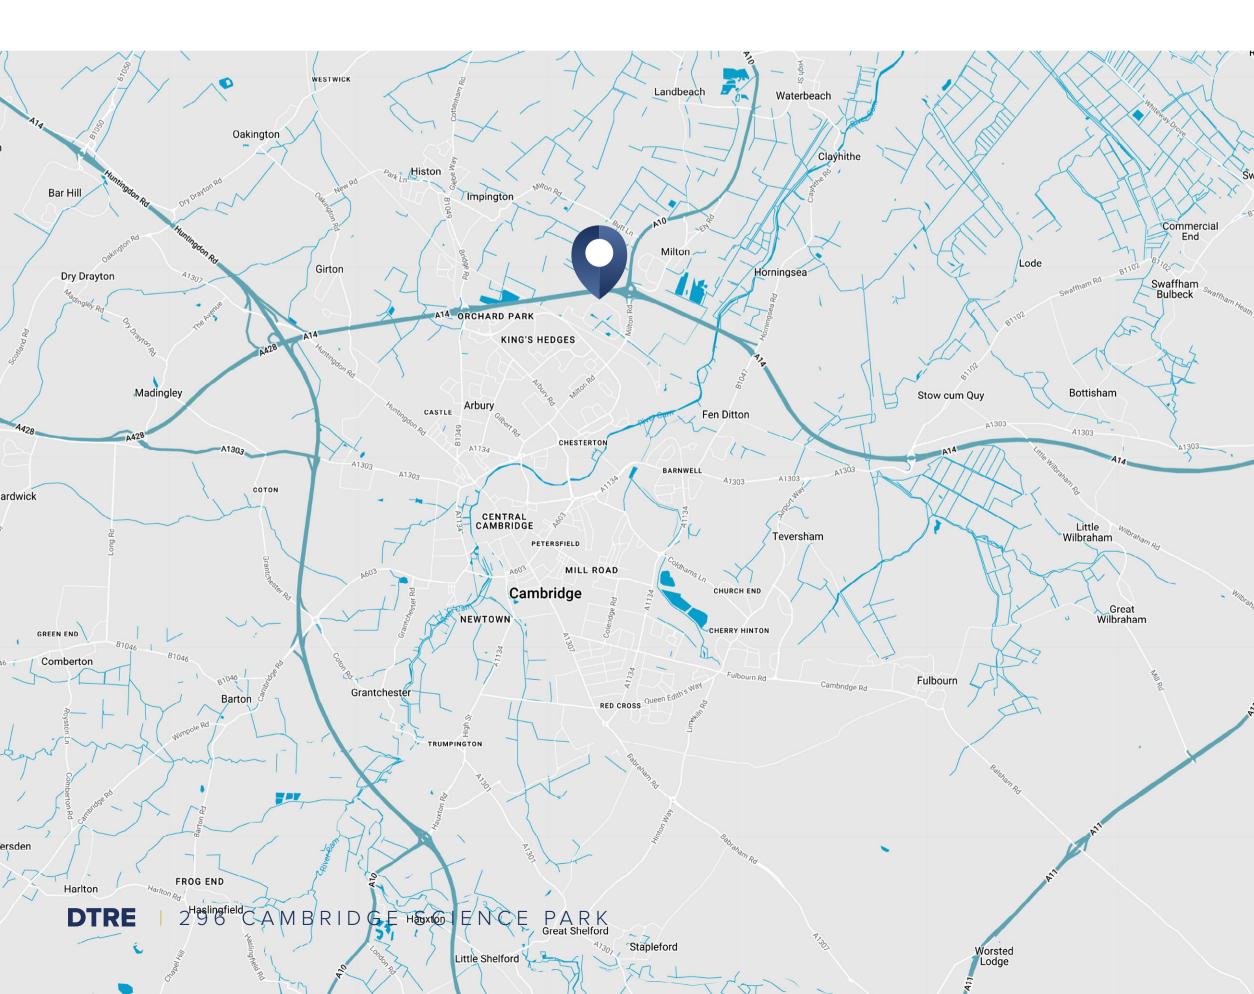

## SITUATION

The Unit 296 is situated on Cambridge Science Park, which is home to more than 130 companies across 150 acres.

The building is located just 1.5 miles from Cambridge North Station which provides frequent services to London Kings Cross within 60 minutes. The guided Busway links to the city centre and Huntingdon / St lves.

The City has an extensive road network with the A14 dual carriageway linking the city with the Midlands. The M11 and M25 provide a direct route to London. London Stansted is just 32 miles by car.

| Journey Time by Car   | Miles |
|-----------------------|-------|
| A14 (Junction 33)     | 0.5   |
| Cambridge Town Centre | 3.5   |
| M11 (Junction 14)     | 4.8   |
| Stanstead Airport     | 34    |
| Peterborough          | 41    |
| Luton Airport         | 44    |
| M25 (Junction 27)     | 46    |
| Central London        | 67    |
| Felixstow Port        | 69    |
| Birmingham            | 98    |