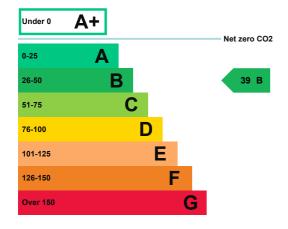

### **Energy rating and score**

This property's energy rating is B.

Properties get a rating from A+ (best) to G (worst) and a score.

The better the rating and score, the lower your property's carbon emissions are likely to be.

## How this property compares to others

Properties similar to this one could have ratings:

| If newly built                   | 35 B |
|----------------------------------|------|
| If typical of the existing stock | 94 D |