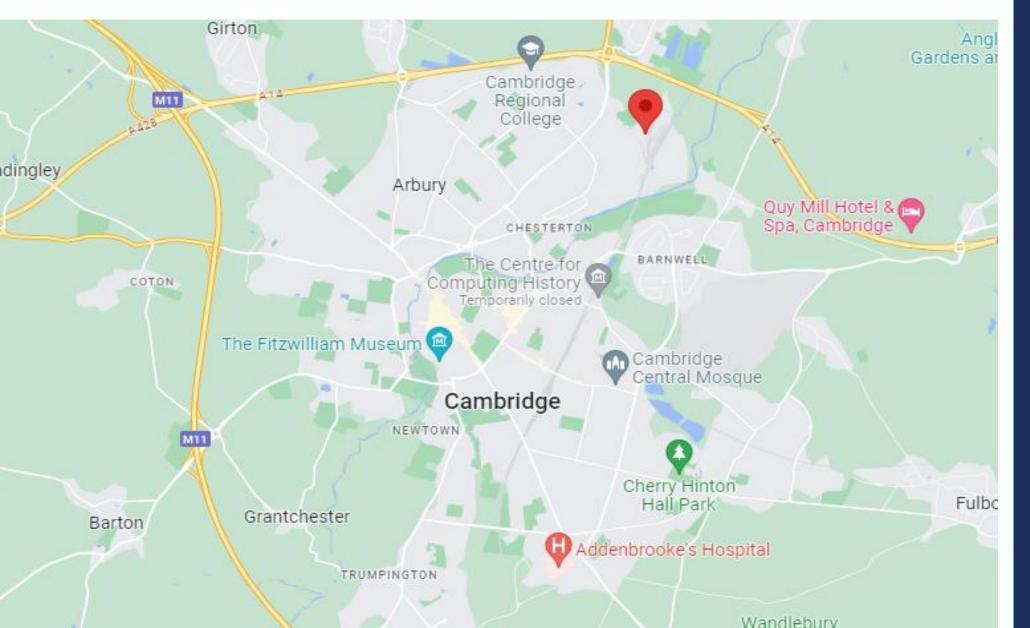

## **Situation**

Deanland House is located north east of Cambridge City Centre in the heart of the Northern Science cluster. The building benefits from excellent transport links with J33 of the A14 0.8 miles to the North giving great access to the wider M11 and A1 road networks. Cambridge North Train station is just 0.3 miles to the south and provides direct train services to London Liverpool Street, Kings Cross and Stansted Airport.