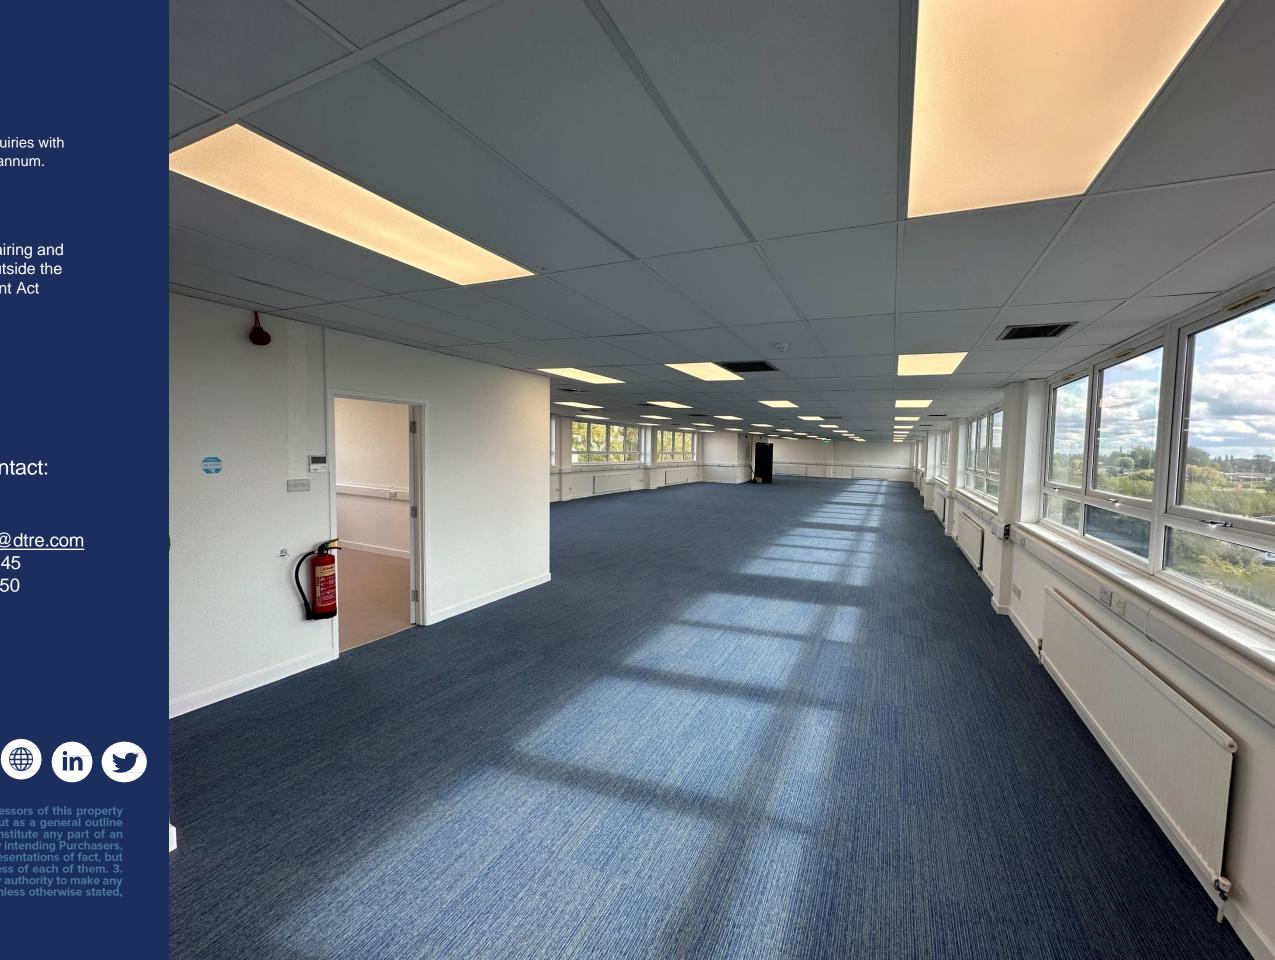

## DESCRIPTION

Deanland House is a detached three storey building of brick construction. The second-floor suite is accessed via the recently refurbished reception area and provides mainly open plan office space. It benefits from suspended ceilings, recessed lighting, data trunking, gas central heating and air conditioning.