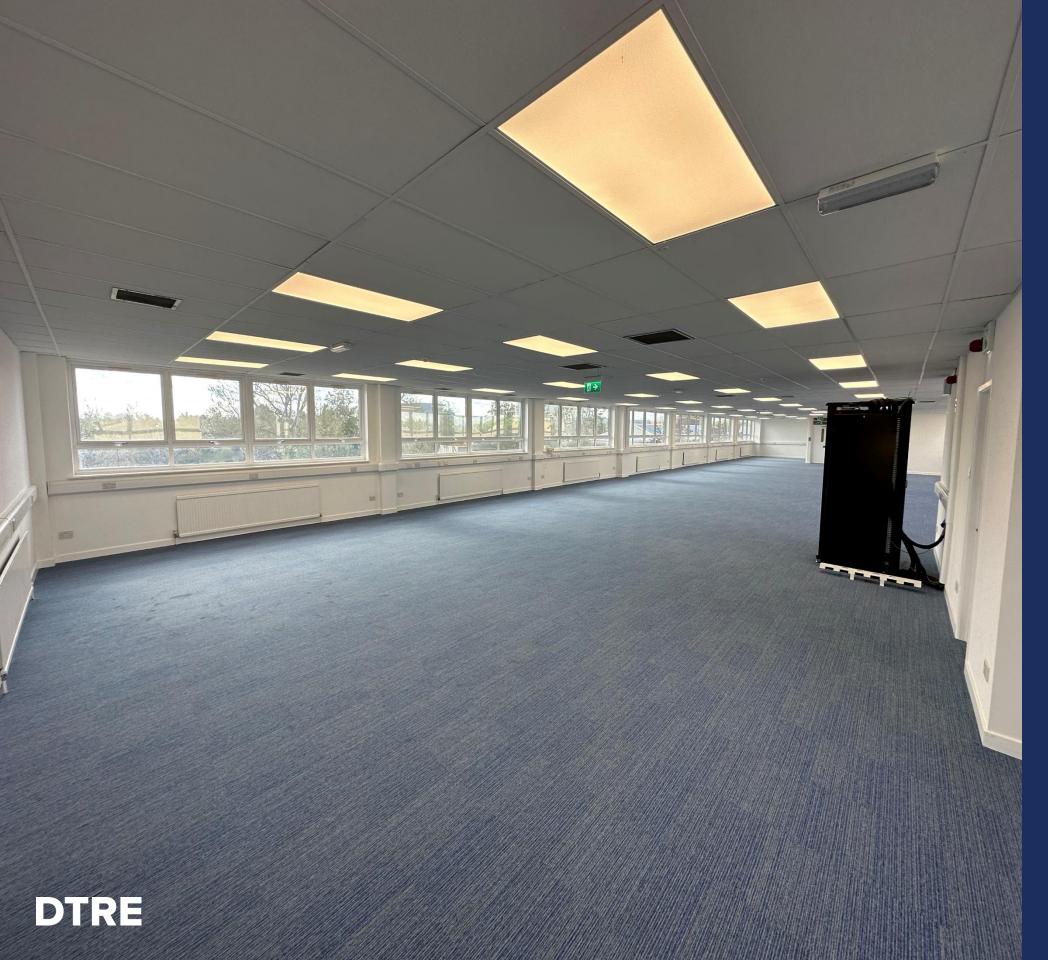

## DESCRIPTION

Deanland House is a detached three storey building of brick construction. The second-floor suite is accessed via the recently refurbished reception area and provides mainly open plan office space. It benefits from suspended ceilings, recessed lighting, data trunking, gas central heating and air conditioning.

#### **AMENITIES**

- > Shower facilities
- Bike storage
- Kitchen facility

- > 22 Car Parking spaces