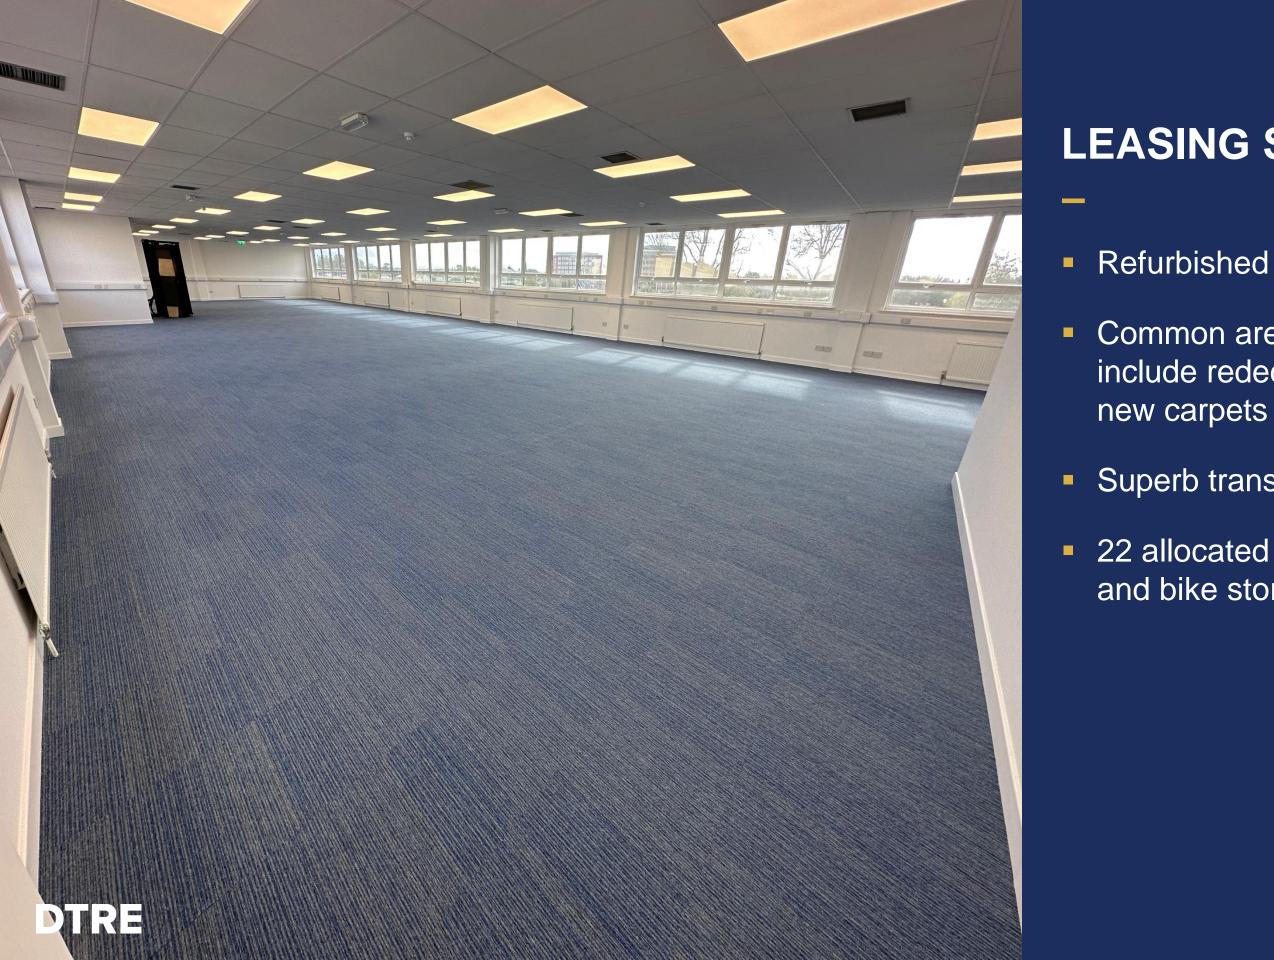

## LEASING SUMMARY

- Refurbished Office Space
- Common areas recently upgraded to include redecoration of the stairwell and
- Superb transport links
- 22 allocated car parking spaces and bike storage

## DESCRIPTION

Deanland House is a detached three storey building of brick construction. The second-floor suite is accessed via the recently refurbished reception area and provides mainly open plan office space. It benefits from suspended ceilings, recessed lighting, data trunking, gas central heating and air conditioning.