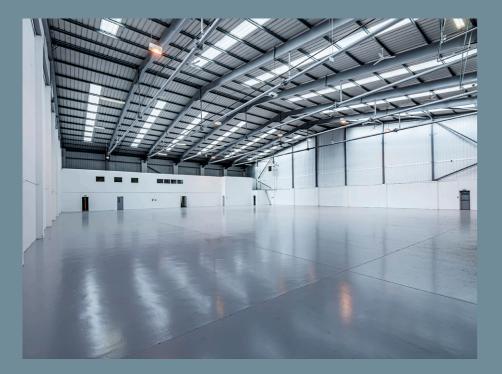

# 21,552 sq ft refurbished warehouse/industrial unit available now

JUNCTION 6

3 LEVEL ACCESS LOADING DOORS

YARD

Located within 3 miles of Birmingham City Centre and within a 30 minute drive of over 1.4 million households, Junction 6 is a prime urban logistics development.