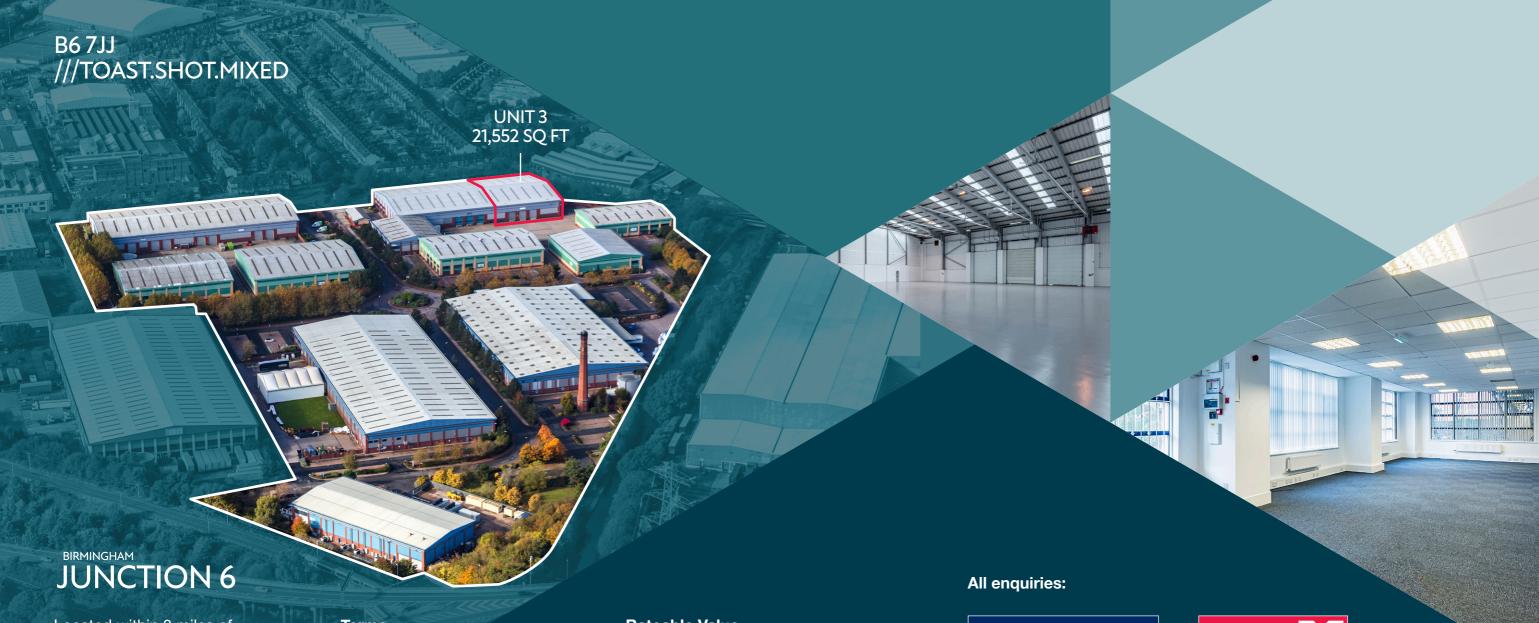

# 21,552 sq ft refurbished warehouse/industrial unit available now

JUNCTION 6

3 LEVEL ACCESS LOADING DOORS

YARD

Located within 3 miles of Birmingham City Centre and within a 30 minute drive of over 1.4 million households, Junction 6 is a prime urban logistics development.

Adjacent to J6 of the M6 the park enables businesses to serve both local and national markets.