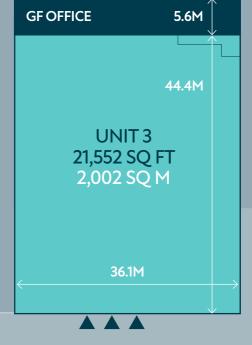

| Unit 2    | Sq ft  | Sq m    |
|-----------|--------|---------|
| Warehouse | 17,267 | 1,604.2 |
| GF Office | 2,181  | 202.6   |
| FF Office | 2,104  | 195.5   |
| TOTAL GIA | 21,552 | 2,002.3 |