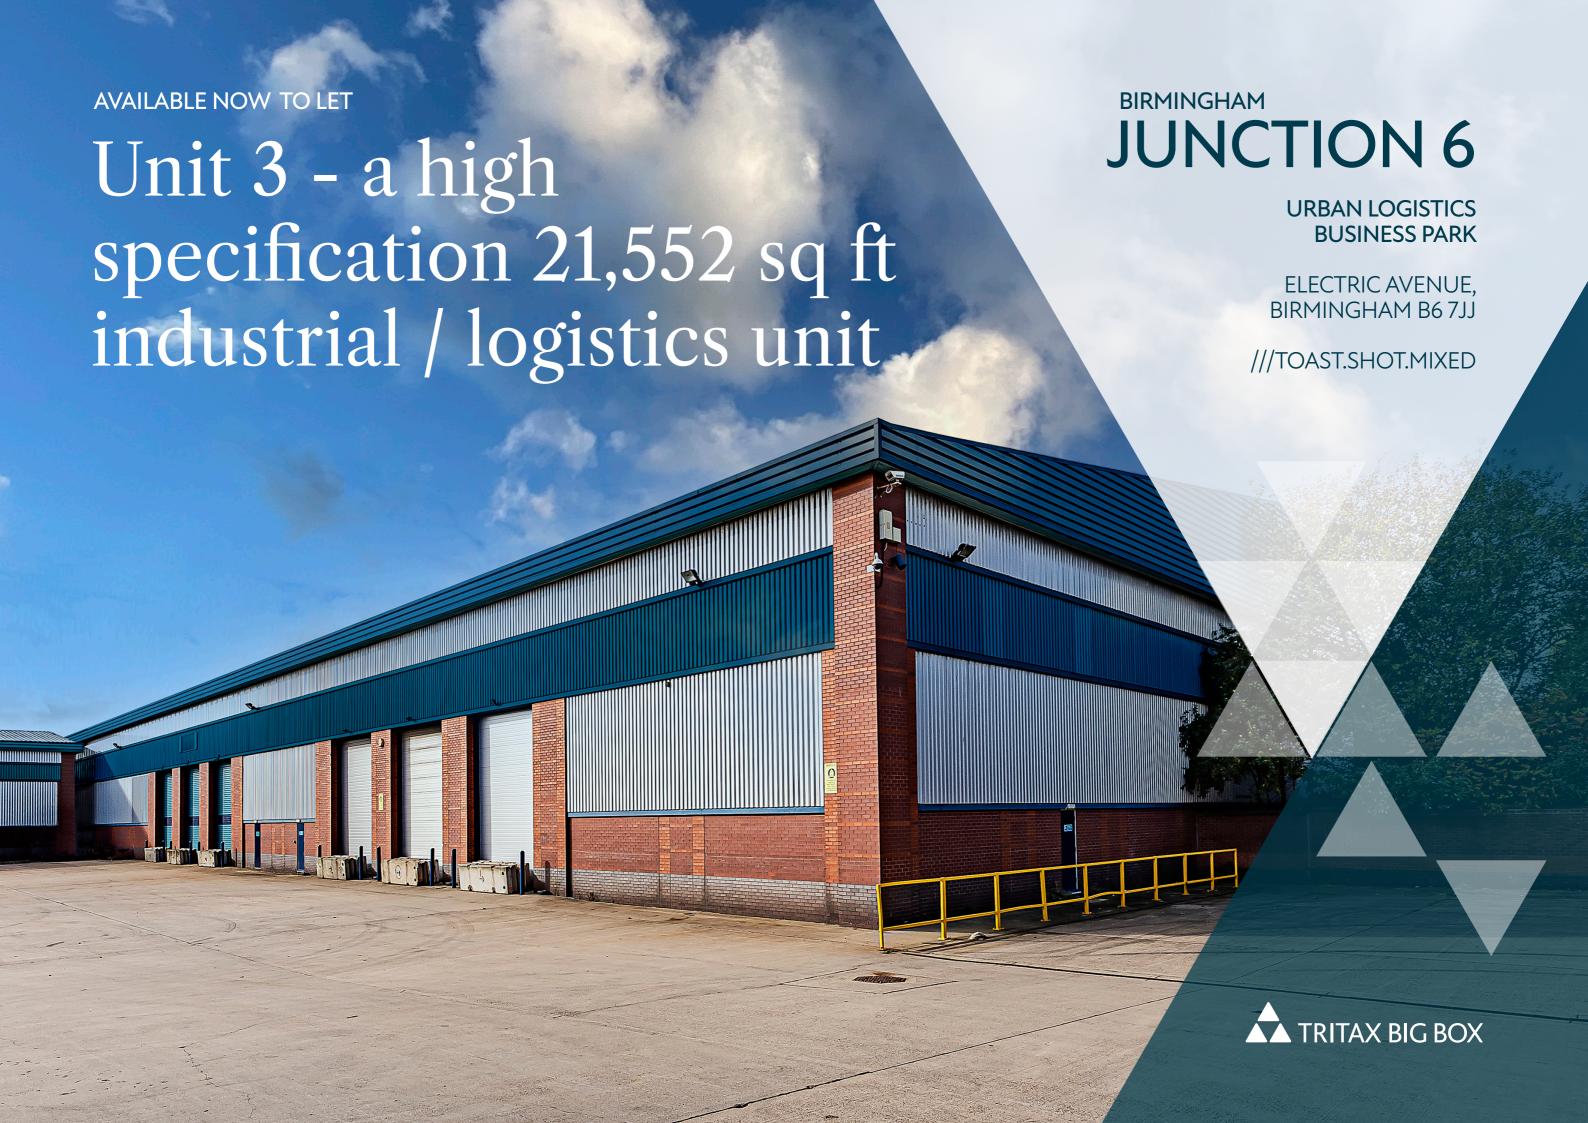

# 21,552 sq ft refurbished warehouse/industrial unit available now

JUNCTION 6

3 LEVEL ACCESS LOADING DOORS

YARD

Located within 3 miles of Birmingham City Centre and within a 30 minute drive of over 1.4 million households, Junction 6 is a prime urban logistics development.

Adjacent to J6 of the M6 the park enables businesses to serve both local and national markets.