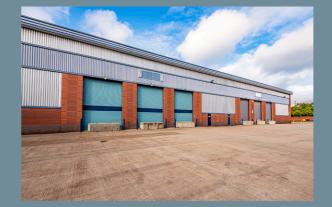

30,673 sq ft refurbished warehouse/ industrial unit available now

JUNCTION 6

3 LEVEL ACCESS LOADING 230 KVA **POWER DOORS** 

**8M EAVES** HEIGHT

50 KN/M2 FLOOR LOADING **CAPACITY** 

2 STOREY **OFFICES** 

**3 LEVEL ACCESS LOADING DOORS** 