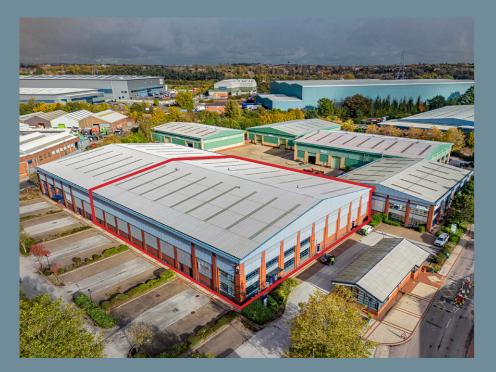

**YARD** 

Located within 3 miles of Birmingham City Centre and within a 30 minute drive of over 1.4 million households, Junction 6 is a prime urban logistics development.

Adjacent to J6 of the M6 the park enables businesses to serve both local and national markets.