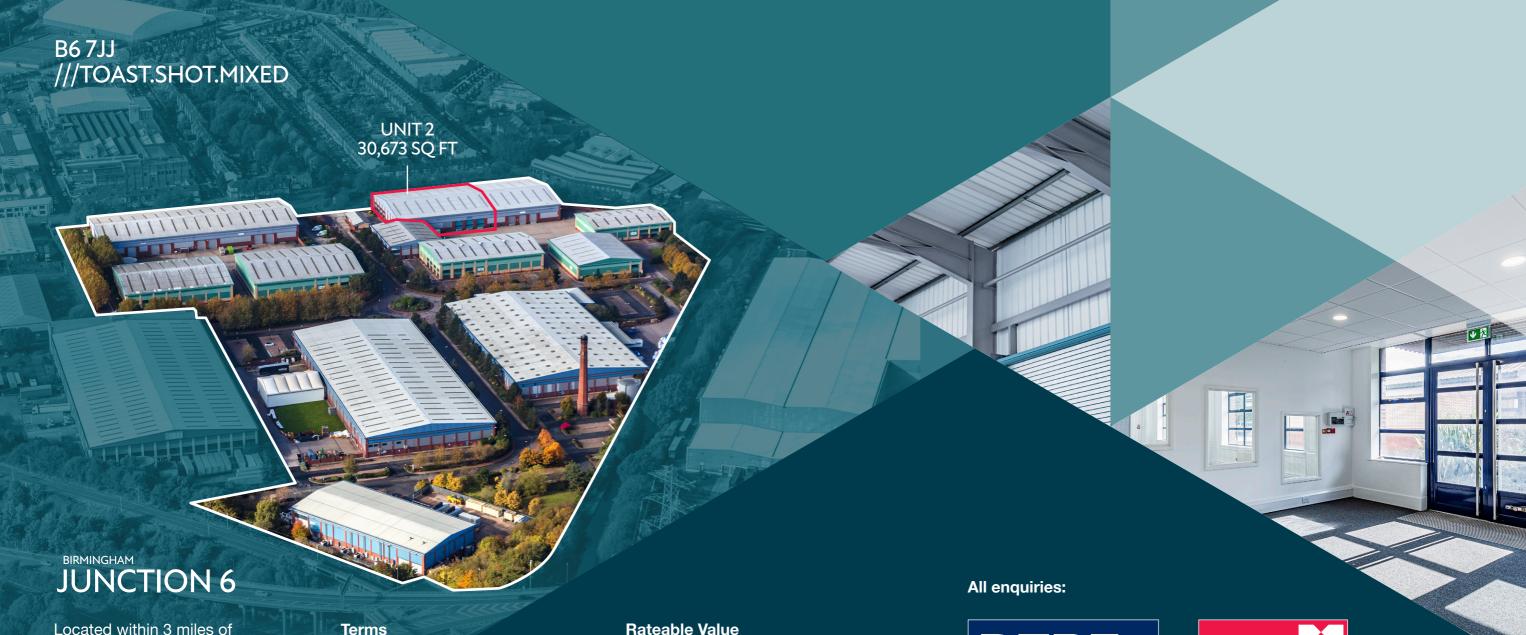

**YARD** 

Located within 3 miles of Birmingham City Centre and within a 30 minute drive of over 1.4 million households, Junction 6 is a prime urban logistics development.

Adjacent to J6 of the M6 the park enables businesses to serve both local and national markets.