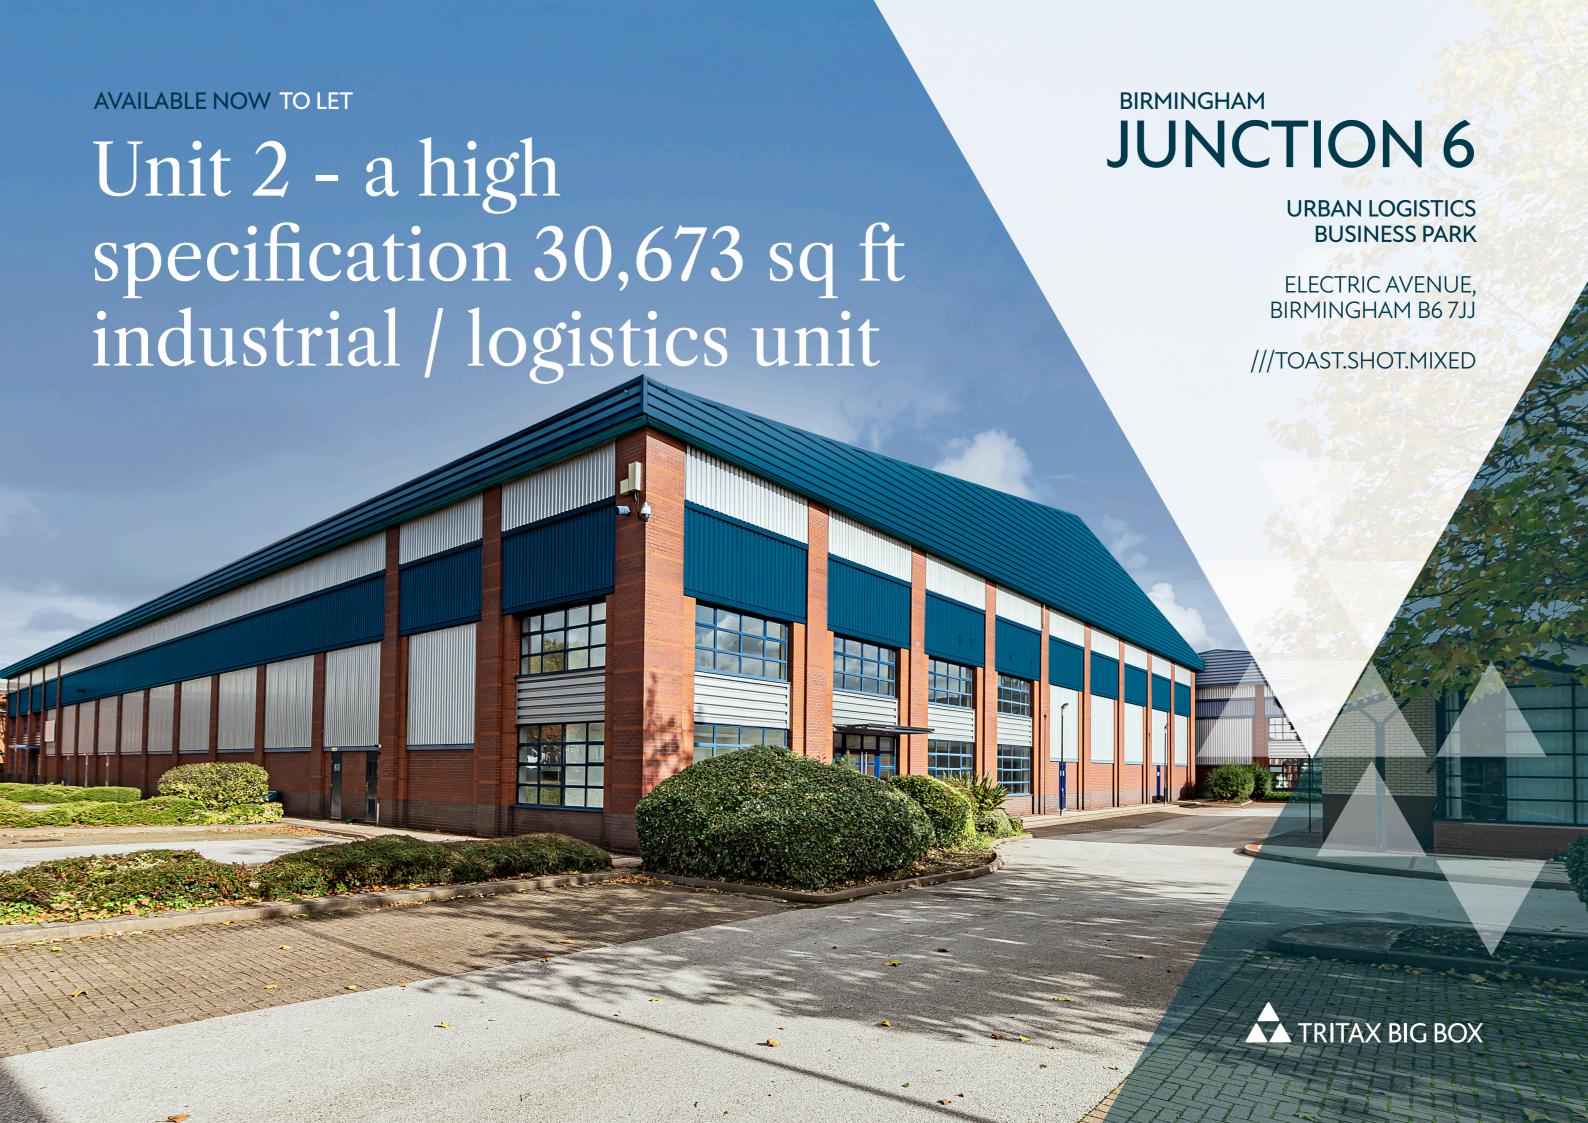

30,673 sq ft refurbished warehouse/ industrial unit available now

JUNCTION 6

3 LEVEL ACCESS LOADING 230 KVA **POWER DOORS** 

**8M EAVES** HEIGHT

50 KN/M2 FLOOR LOADING **CAPACITY** 

2 STOREY **OFFICES** 

**3 LEVEL ACCESS LOADING DOORS** 