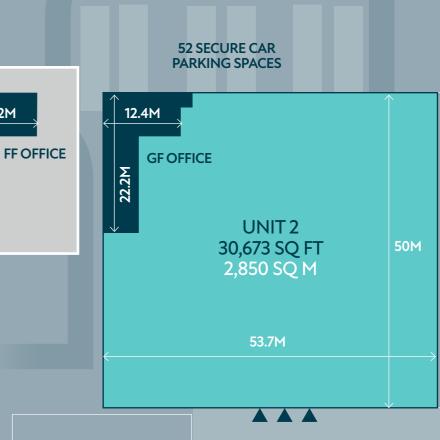

| Unit 2    | Sq ft  | Sq m    |
|-----------|--------|---------|
| Warehouse | 26,982 | 2,506.7 |
| GF Office | 1,921  | 178.5   |
| FF Office | 1,770  | 164.4   |
| TOTAL GIA | 30,673 | 2,849.6 |

12.2M