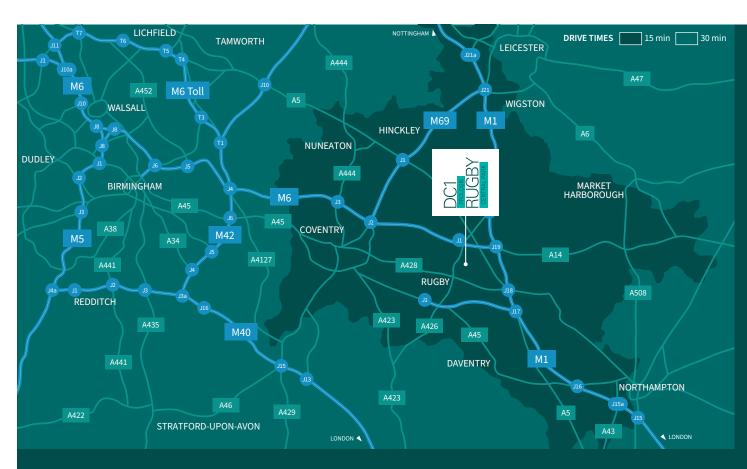

# CENTRAL FOR BUSINESS

Location is everything when it comes to logistics and it doesn't get any better than this.

With easy access to major motorways, ports, railways and airports, enabling deliveries to reach over 90% of the UK population within four hours, Prologis Rugby Central Park is the place to be for those who want to remain competitive in today's market.

### **CENTRAL LOCATION**

90% of the UK can be reached within 4 hours drive time