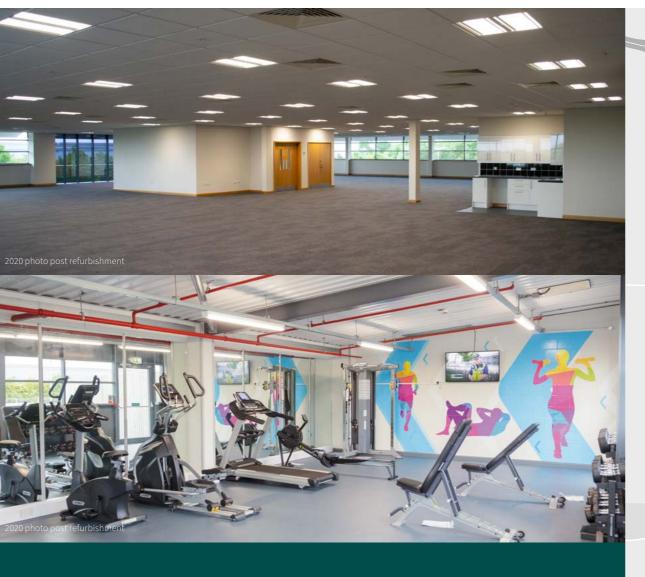

# SPACES TO ENJOY

We believe that logistics employees deserve the best spaces and places in which to work.

That's why at DC1, we've included an employee fitness suite, space for a staff café, above standard shower and toilet facilities and a contemplation room.