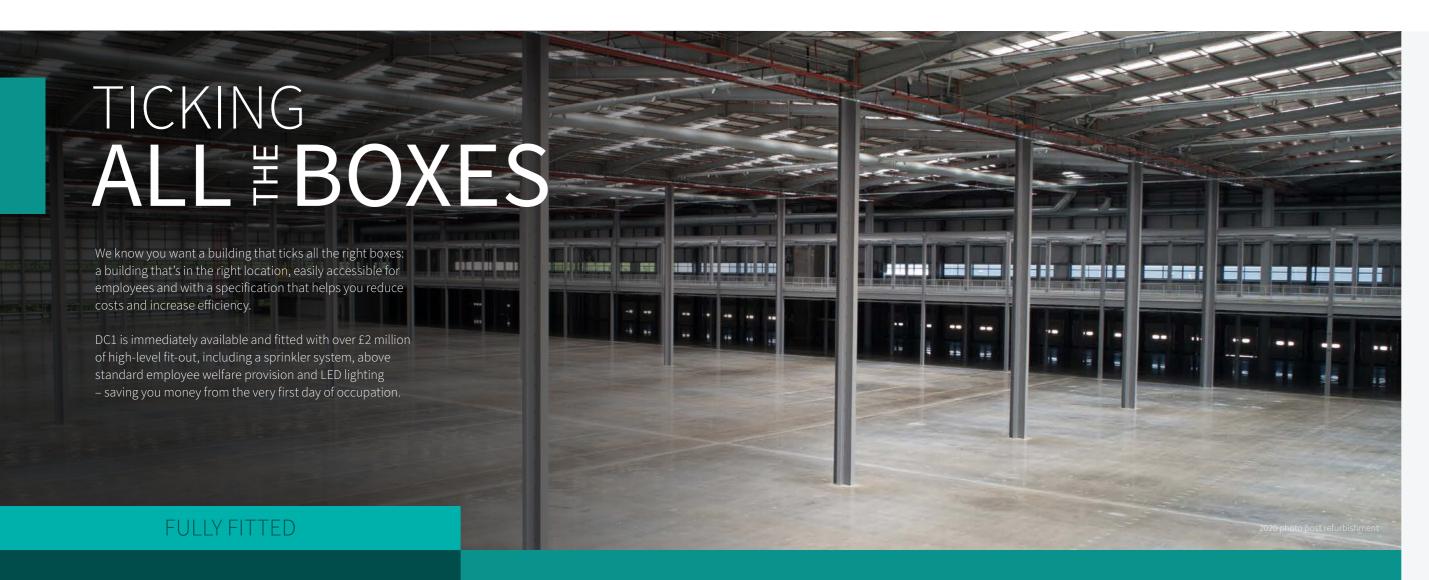

If you are looking to expand your operations, Rugby DC1 can give you the best start. In an enviable location at the heart of the UK, with excellent access to labour and a range of fit-out items already installed, we have got all bases covered to help you grow

#### **SPEED TO MARKET**

With sprinklers, LED lighting and welfare already installed you can get operational fast

300 Parking Spaces

58m Yard Depth

Rating A22

15.8m Clear

**Dock Doors** 

Access Doors