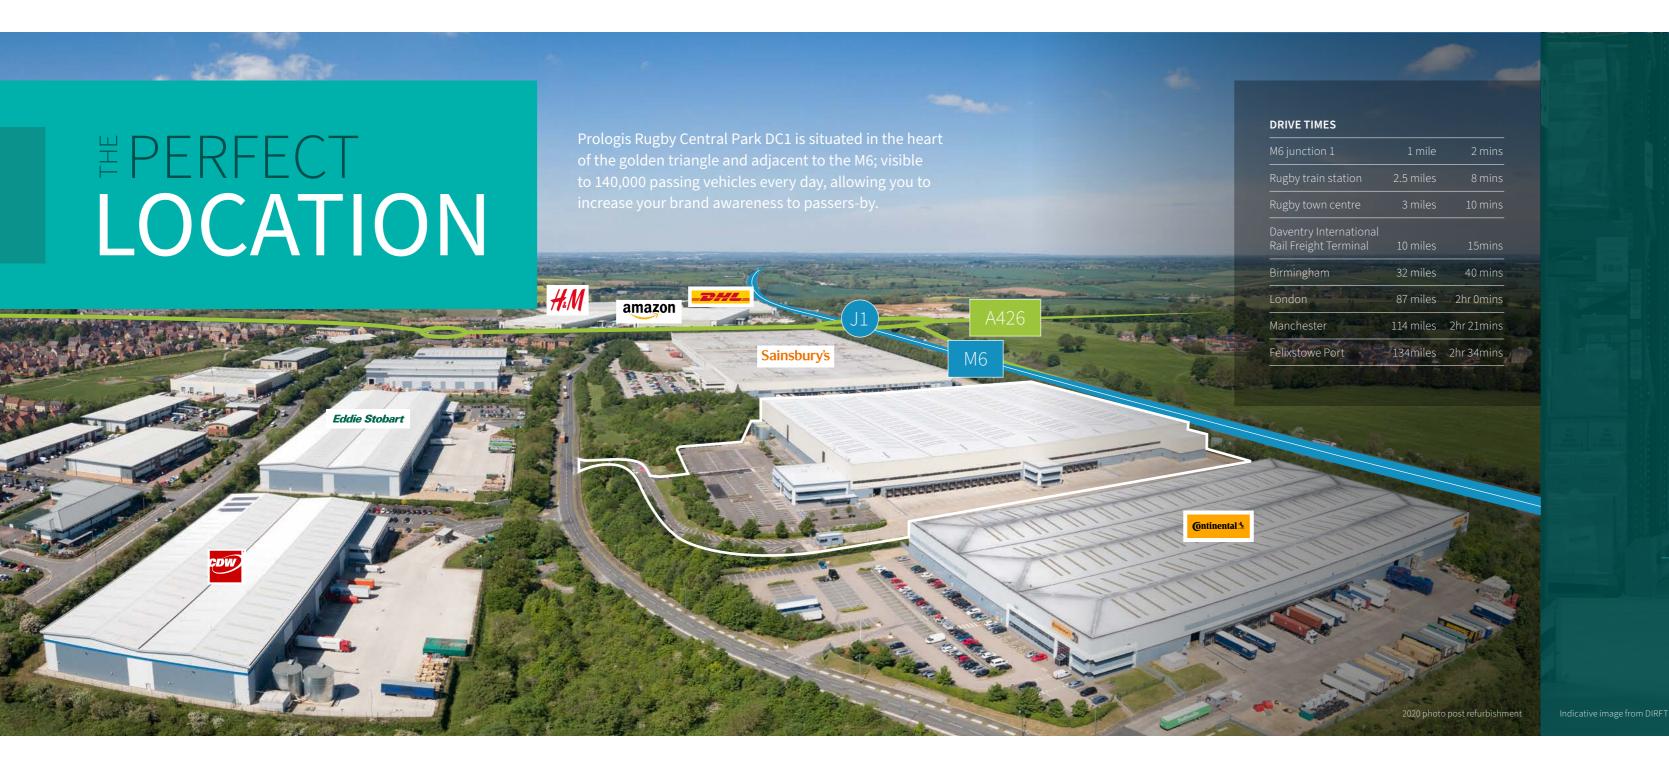

# PROLOGIS ROLOGIS ROLOGIS ROLOGIS CENTRAL PARK

Fully-fitted Grade A

warehouse located near and visible from the M6

376,563 sq ft (+70,110 sq ft mezzanine)

SAT NAV: CV23 0WE ///dock.gain.king///

# CENTRAL FOR BUSINESS

Location is everything when it comes to logistics and it doesn't get any better than this.

With easy access to major motorways, ports, railways and airports, enabling deliveries to reach over 90% of the UK population within four hours, Prologis Rugby Central Park is the place to be for those who want to remain competitive in today's market.