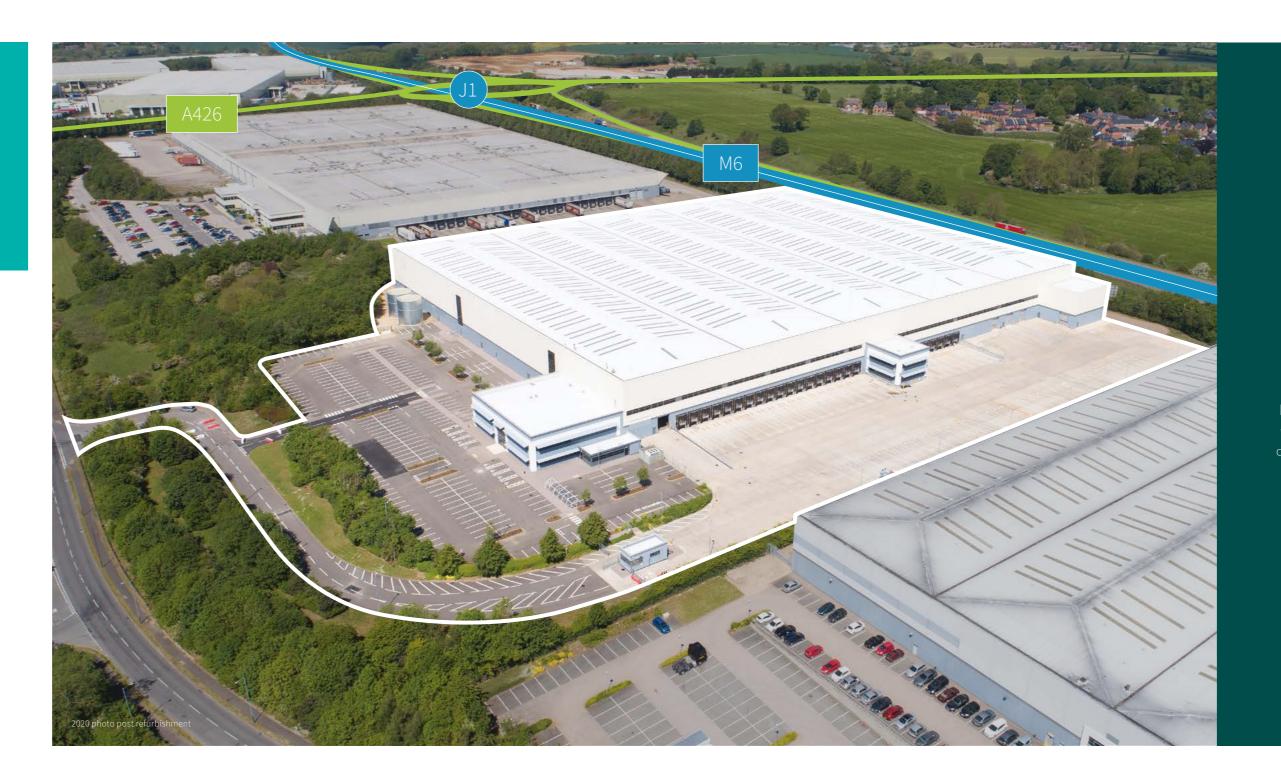

# PROLOGIS ROLOGIS ROLOGIS ROLOGIS CENTRAL PARK

Fully-fitted Grade A

warehouse located near and visible from the M6

376,563 sq ft (+70,110 sq ft mezzanine)

SAT NAV: CV23 0WE ///dock.gain.king///

# CENTRAL FOR BUSINESS

Location is everything when it comes to logistics and it doesn't get any better than this.

With easy access to major motorways, ports, railways and airports, enabling deliveries to reach over 90% of the UK population within four hours, Prologis Rugby Central Park is the place to be for those who want to remain competitive in today's market.

If you are looking to expand your operations, Rugby DC1 can give you the best start. In an enviable location at the heart of the UK, with excellent access to labour and a range of fit-out items already installed, we have got all bases covered to help you grow