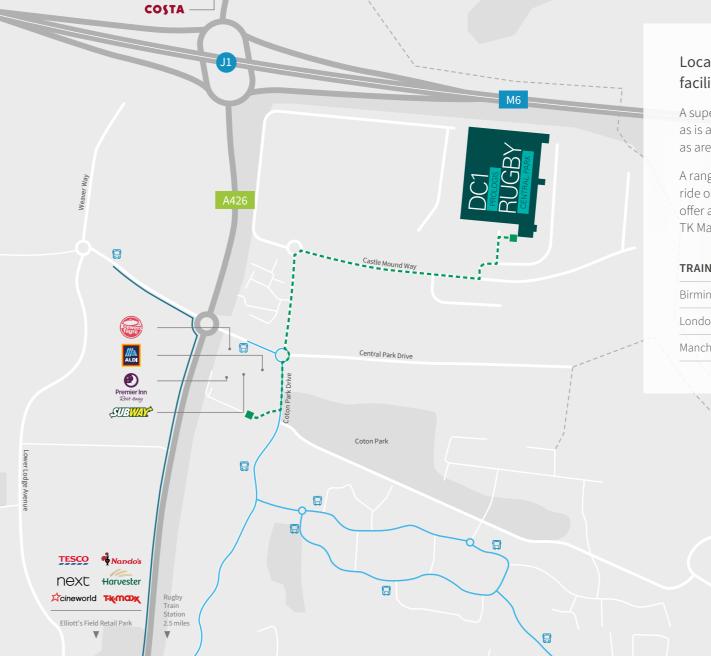

# Local amenities bring a wealth of food and leisure facilities to your doorstep.

A supermarket and sandwich shop are all within an easy walk, as is a pub restaurant and hotel complex. A park is also nearby, as are a number of nature trails including the Great Central Way.

A range of retail and leisure options lie within a short bicycle ride or direct by bus. Elliott's Field and Junction 1 retail parks offer a range of shops including Tesco, Next, Debenhams and TK Maxx, while leisure facilities include Nando's and Cineworld.

| NTIMES |             | CYCLE TIMES                 |         |
|--------|-------------|-----------------------------|---------|
| ingham | 36 mins     | Local amenities             | 4 mins  |
| on     | 51 mins     | Elliott's Field Retail Park | 10 mins |
| hester | 1hr 36 mins | Rugby town centre           | 20 mins |