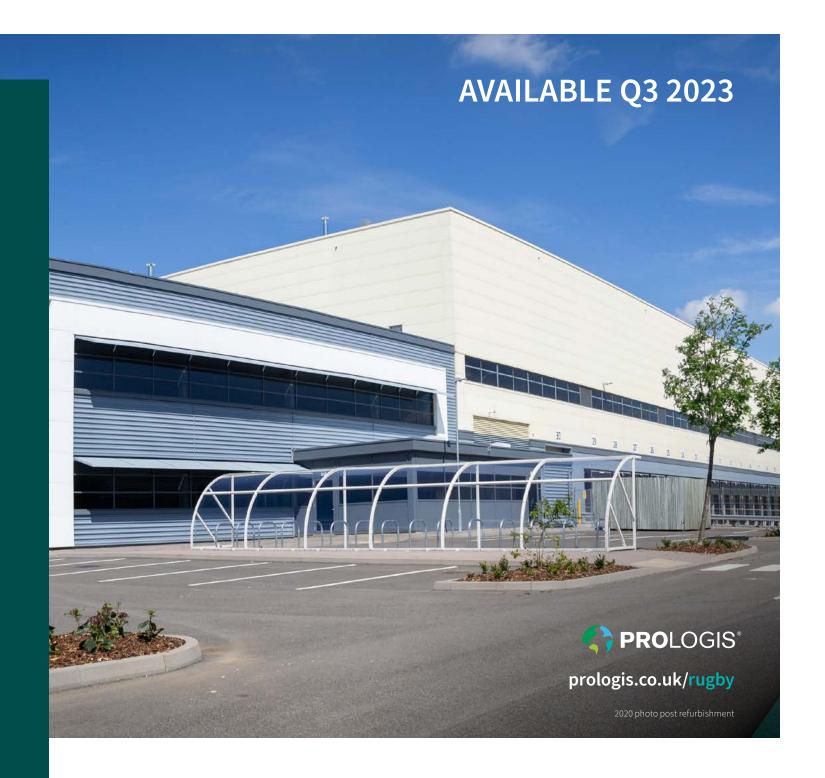

# PROLOGIS ROLOGIS ROLOGIS ROLOGIS CENTRAL PARK

Fully-fitted Grade A

warehouse located near and visible from the M6

376,563 sq ft (+70,110 sq ft mezzanine)

SAT NAV: CV23 0WE ///dock.gain.king///

# CENTRAL FOR BUSINESS

Location is everything when it comes to logistics and it doesn't get any better than this.

With easy access to major motorways, ports, railways and airports, enabling deliveries to reach over 90% of the UK population within four hours, Prologis Rugby Central Park is the place to be for those who want to remain competitive in today's market.