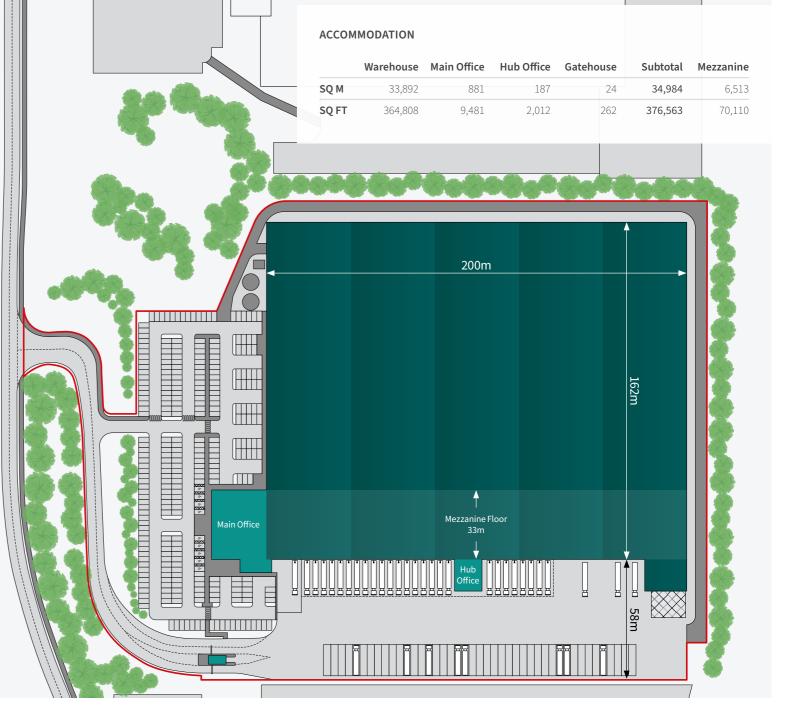

# PROLOGIS ROLOGIS ROLOGIS ROLOGIS CENTRAL PARK

Fully-fitted Grade A

warehouse located near and visible from the M6

376,563 sq ft (+70,110 sq ft mezzanine)

SAT NAV: CV23 0WE ///dock.gain.king///

#### **SPEED TO MARKET**

With sprinklers, LED lighting and welfare already installed you can get operational fast

300 Parking Spaces

58m Yard Depth

Rating A22

15.8m Clear

**Dock Doors** 

Access Doors

Pallet Spaces

1.2 MVA Power