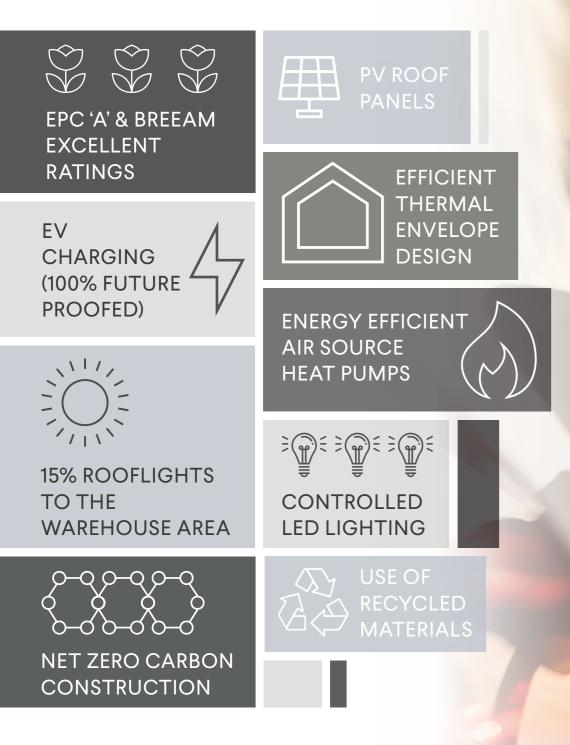

### SUSTAINABLE Solutions

Redditch Gateway has been constructed to the highest levels of sustainability and an industry leading specification designed to generate significant savings to occupiers.