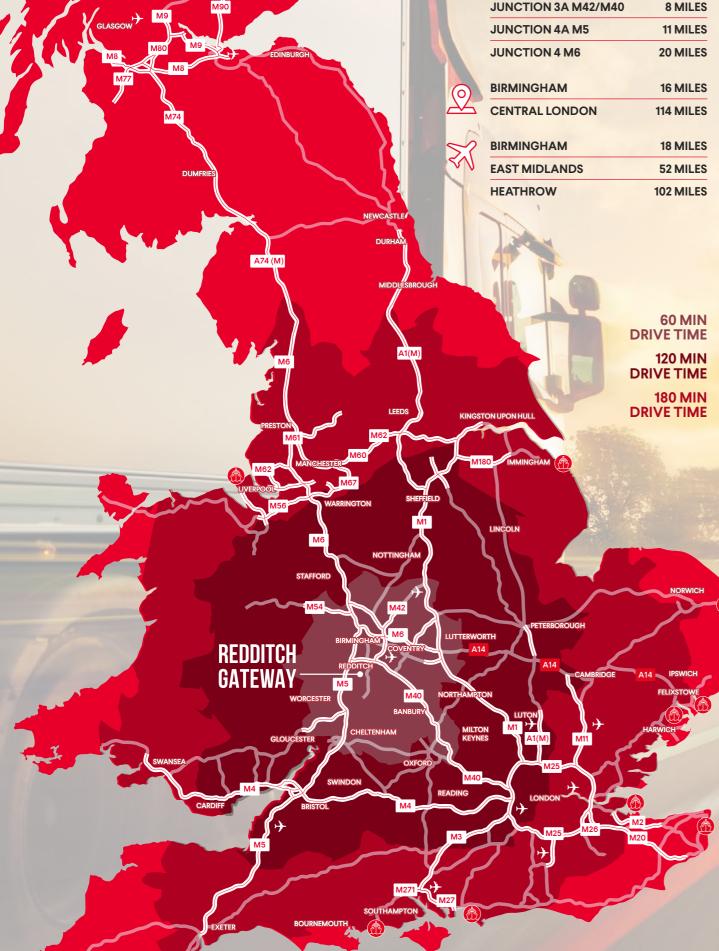

SOURCE: CITY REGION EMPLOYMENT PROFILE - WEST MIDLANDS

| $ \bigcirc $ | JUNCTION 3 M42      | 4.5 MILES |
|--------------|---------------------|-----------|
| €≡Ĵ          | JUNCTION 2 M42      | 6 MILES   |
|              | JUNCTION 3A M42/M40 | 8 MILES   |
|              | JUNCTION 4A M5      | 11 MILES  |
|              | JUNCTION 4 M6       | 20 MILES  |
| 0            | BIRMINGHAM          | 16 MILES  |
| 2            | CENTRAL LONDON      | 114 MILES |
| 52           | BIRMINGHAM          | 18 MILES  |
| 51           | EAST MIDLANDS       | 52 MILES  |
|              | HEATHROW            | 102 MILES |
|              | 1                   |           |

#### LOCATION

Redditch's location and accessibility are second to none. It is located within close proximity to three major motorways with Junction 3 of the M42 4.5 miles away, giving access to the M40 at Junction 3A of the M42 (Umberslade Interchange) and the M5 at Junction 4A (Catshill Interchange).

Redditch's internal road system is the result of major investment in the 1960s and 1970s, resulting in the smooth movement of goods and vehicles.

///BRICKS.REALLY.GREW

18