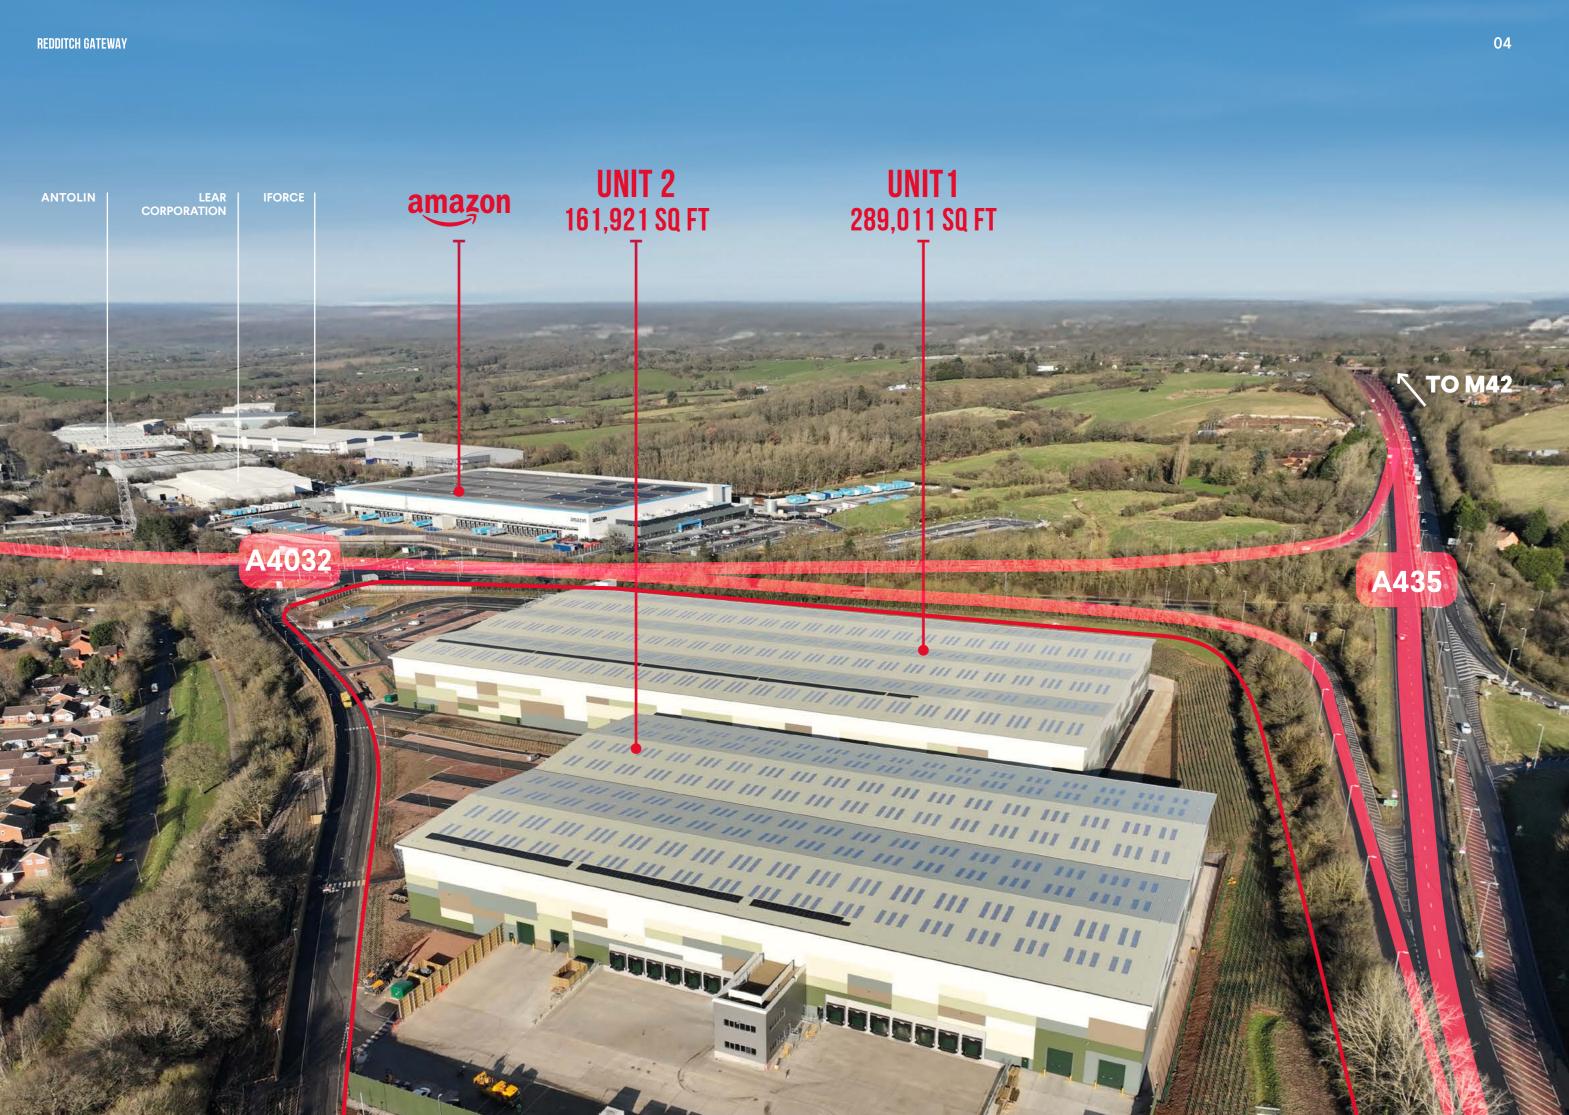

### BUILT TO TRANSFORM BUSNESS

(Beifing)

UNIT 1

289,011 SQ FT

### **UNIT 2** 161,921 SQ FT

#### LOCATION

Redditch's location and accessibility are second to none. It is located within close proximity to three major motorways with Junction 3 of the M42 4.5 miles away, giving access to the M40 at Junction 3A of the M42 (Umberslade Interchange) and the M5 at Junction 4A (Catshill Interchange).