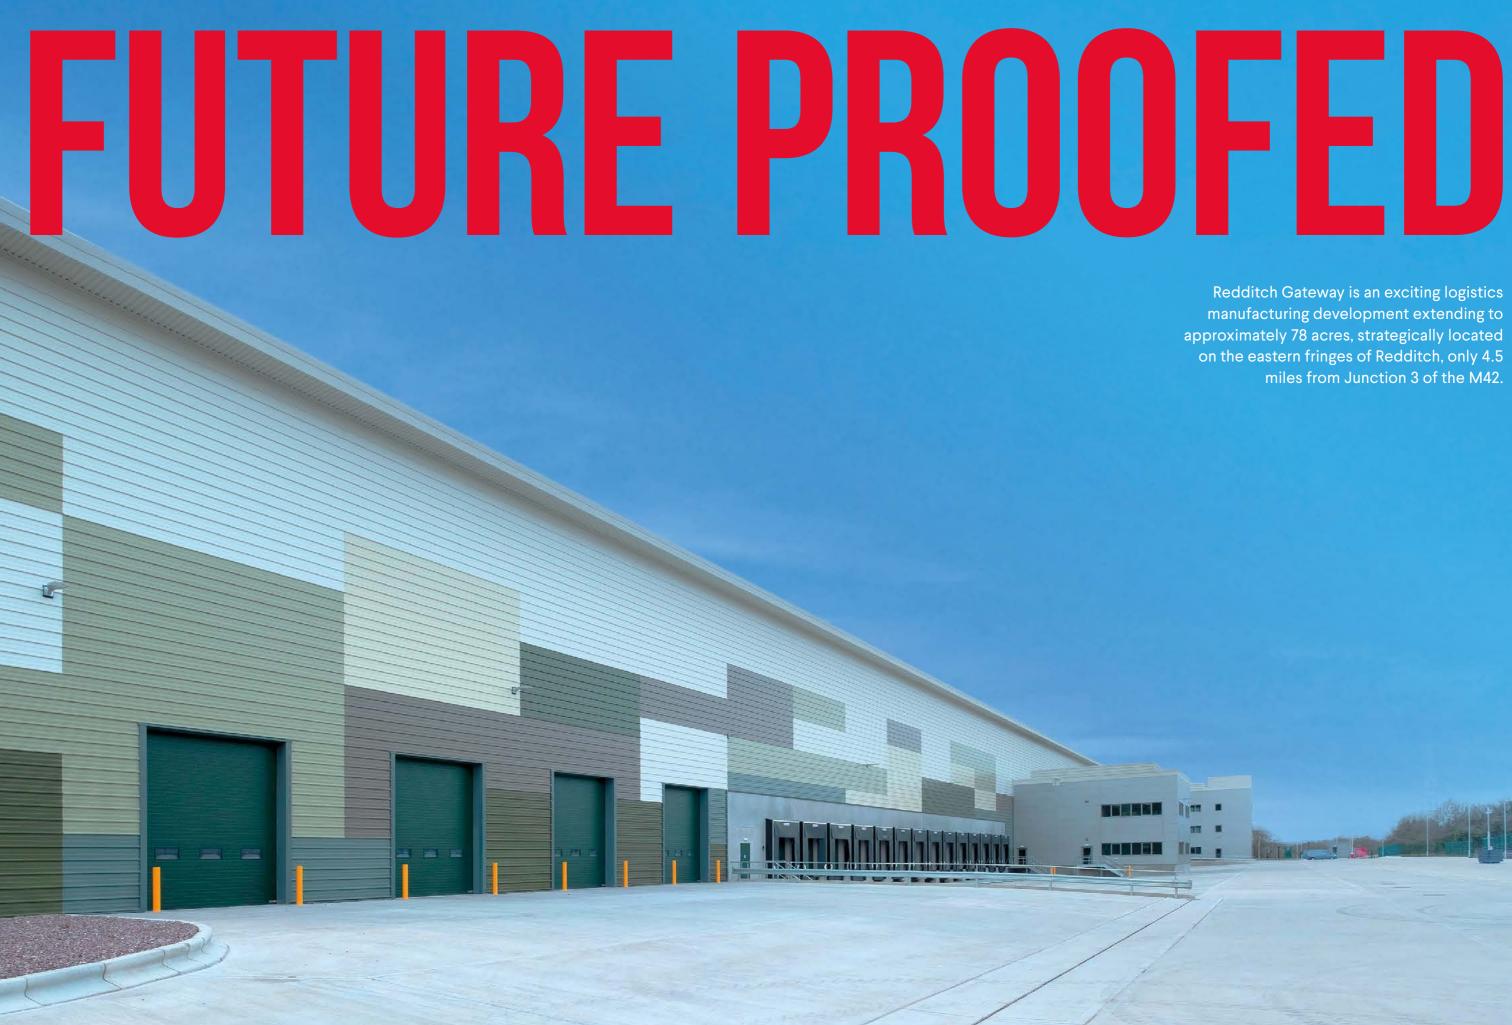

# REDDITCH GATEWAY

#### 161,921 – 289,011 SQ FT

TWO NEW INDUSTRIAL / LOGISTICS UNITS TO LET / MAY SELL AVAILABLE NOW REDDITCH GATEWAY SOUTH, COVENTRY HIGHWAY, B98 9FL ///BRICKS.REALLY.GREW

**REDDITCHGATEWAY.COM** 

#### LOCATION

Redditch's location and accessibility are second to none. It is located within close proximity to three major motorways with Junction 3 of the M42 4.5 miles away, giving access to the M40 at Junction 3A of the M42 (Umberslade Interchange) and the M5 at Junction 4A (Catshill Interchange).