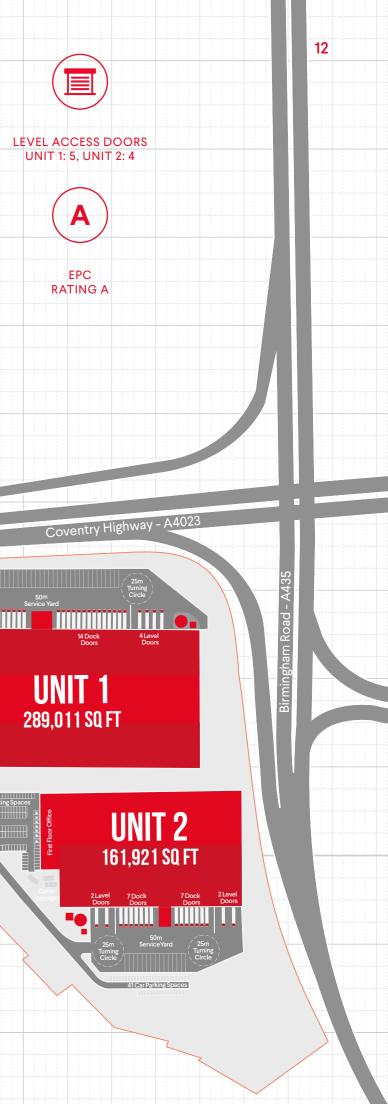

### BUILT TO TRANSFORM BUSNESS

(Beifing)

UNIT 1

289,011 SQ FT

### **UNIT 2** 161,921 SQ FT

### 161,921 – 289,011 SQ FT INDUSTRIAL/ LOGISTICS UNITS

| DOCK LEVEL DOORS<br>UNIT 1: 28, UNIT 2: 14                  | 15M<br>CLEAR HEIGHT                                                                                                                                                                                                                                                                                                                                                                                                                                                                                                                                                                                                                                                                                                                                                                                                                                                                                                                                                                                                                                                                                                                                                                                                                                                                                                                                                                                                                                                                                                                                                                                                                                                                                                                                                                                                                                                                                                                                                                                                                                                                                                             |
|-------------------------------------------------------------|---------------------------------------------------------------------------------------------------------------------------------------------------------------------------------------------------------------------------------------------------------------------------------------------------------------------------------------------------------------------------------------------------------------------------------------------------------------------------------------------------------------------------------------------------------------------------------------------------------------------------------------------------------------------------------------------------------------------------------------------------------------------------------------------------------------------------------------------------------------------------------------------------------------------------------------------------------------------------------------------------------------------------------------------------------------------------------------------------------------------------------------------------------------------------------------------------------------------------------------------------------------------------------------------------------------------------------------------------------------------------------------------------------------------------------------------------------------------------------------------------------------------------------------------------------------------------------------------------------------------------------------------------------------------------------------------------------------------------------------------------------------------------------------------------------------------------------------------------------------------------------------------------------------------------------------------------------------------------------------------------------------------------------------------------------------------------------------------------------------------------------|
|                                                             |                                                                                                                                                                                                                                                                                                                                                                                                                                                                                                                                                                                                                                                                                                                                                                                                                                                                                                                                                                                                                                                                                                                                                                                                                                                                                                                                                                                                                                                                                                                                                                                                                                                                                                                                                                                                                                                                                                                                                                                                                                                                                                                                 |
| 50M SECURE<br>YARD                                          | CAR PARKING SPACES<br>UNIT 1: 276, UNIT 2: 140                                                                                                                                                                                                                                                                                                                                                                                                                                                                                                                                                                                                                                                                                                                                                                                                                                                                                                                                                                                                                                                                                                                                                                                                                                                                                                                                                                                                                                                                                                                                                                                                                                                                                                                                                                                                                                                                                                                                                                                                                                                                                  |
|                                                             | Ð                                                                                                                                                                                                                                                                                                                                                                                                                                                                                                                                                                                                                                                                                                                                                                                                                                                                                                                                                                                                                                                                                                                                                                                                                                                                                                                                                                                                                                                                                                                                                                                                                                                                                                                                                                                                                                                                                                                                                                                                                                                                                                                               |
| UP TO 10 MVA POWER<br>UNIT 1 - 1.75MVA<br>UNIT 2 - 1.25 MVA | EV CHARGING SPACE<br>UNIT 1 - 28<br>UNIT 2 - 14                                                                                                                                                                                                                                                                                                                                                                                                                                                                                                                                                                                                                                                                                                                                                                                                                                                                                                                                                                                                                                                                                                                                                                                                                                                                                                                                                                                                                                                                                                                                                                                                                                                                                                                                                                                                                                                                                                                                                                                                                                                                                 |
|                                                             |                                                                                                                                                                                                                                                                                                                                                                                                                                                                                                                                                                                                                                                                                                                                                                                                                                                                                                                                                                                                                                                                                                                                                                                                                                                                                                                                                                                                                                                                                                                                                                                                                                                                                                                                                                                                                                                                                                                                                                                                                                                                                                                                 |
|                                                             |                                                                                                                                                                                                                                                                                                                                                                                                                                                                                                                                                                                                                                                                                                                                                                                                                                                                                                                                                                                                                                                                                                                                                                                                                                                                                                                                                                                                                                                                                                                                                                                                                                                                                                                                                                                                                                                                                                                                                                                                                                                                                                                                 |
|                                                             | Gatehouse Tem                                                                                                                                                                                                                                                                                                                                                                                                                                                                                                                                                                                                                                                                                                                                                                                                                                                                                                                                                                                                                                                                                                                                                                                                                                                                                                                                                                                                                                                                                                                                                                                                                                                                                                                                                                                                                                                                                                                                                                                                                                                                                                                   |
|                                                             | Gatehouse<br>Source State |
|                                                             | The stored of the ranking spaces<br>The stored of the ranking spaces<br>The stored of the ranking spaces<br>The stored of the ranking spaces                                                                                                                                                                                                                                                                                                                                                                                                                                                                                                                                                                                                                                                                                                                                                                                                                                                                                                                                                                                                                                                                                                                                                                                                                                                                                                                                                                                                                                                                                                                                                                                                                                                                                                                                                                                                                                                                                                                                                                                    |
|                                                             | The state of the s  |
|                                                             | The state of the s  |
|                                                             | The state of the s  |
|                                                             | The state of the s  |
|                                                             | The state of the s  |