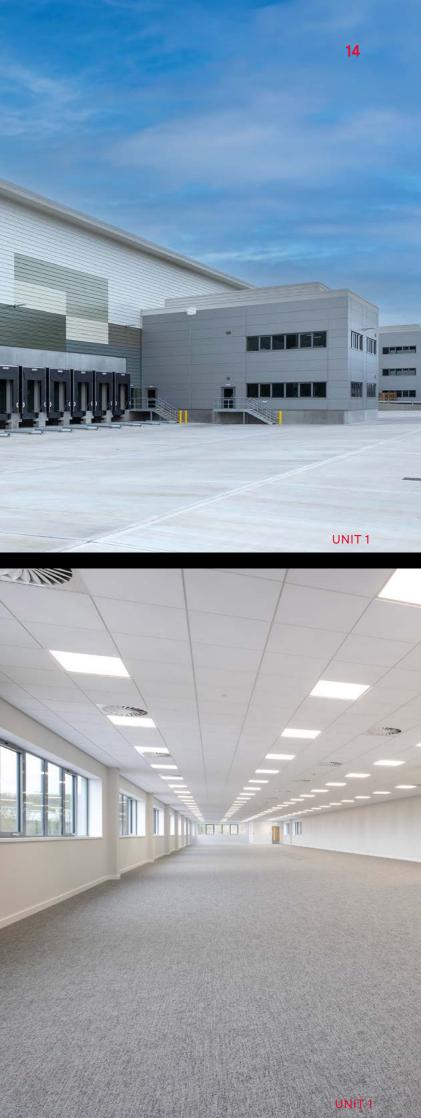

### BUILT TO TRANSFORM BUSNESS

(Beifing)

UNIT 1

289,011 SQ FT

| UNIT 1              |            |           |
|---------------------|------------|-----------|
|                     | SQ FT      | SQ M      |
| WAREHOUSE           | 258,573.23 | 24,022.23 |
| GROUND FLOOR OFFICE | 8,453.75   | 785.37    |
| FIRST FLOOR OFFICE  | 8,120.61   | 754.42    |
| SECOND FLOOR OFFICE | 8,137.52   | 756.00    |
| GROUND FLOOR HUB    | 2,723.16   | 252.98    |
| FIRST FLOOR HUB     | 2,744.80   | 255.00    |
| GATEHOUSE           | 258.65     | 24.00     |
| TOTAL (GIA)         | 289,011.72 | 26,850.00 |