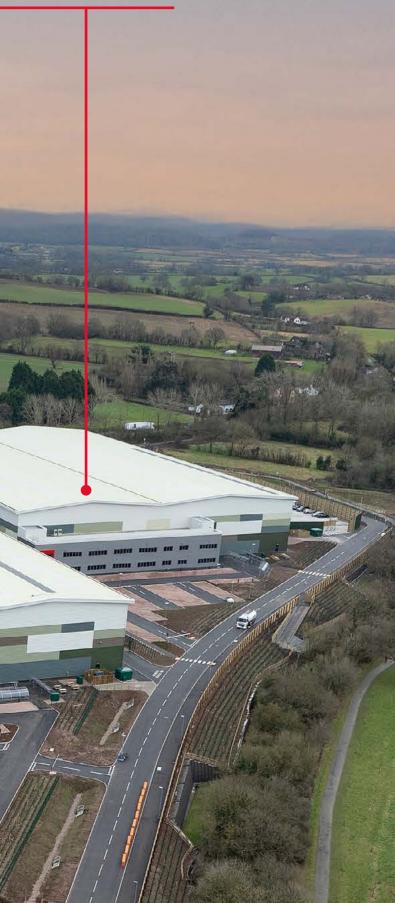

# REDDITCH GATEWAY

#### 161,921 – 289,011 SQ FT

TWO NEW INDUSTRIAL / LOGISTICS UNITS TO LET / MAY SELL AVAILABLE NOW REDDITCH GATEWAY SOUTH, COVENTRY HIGHWAY, B98 9FL ///BRICKS.REALLY.GREW

**REDDITCHGATEWAY.COM** 

#### LOCATION

Redditch's location and accessibility are second to none. It is located within close proximity to three major motorways with Junction 3 of the M42 4.5 miles away, giving access to the M40 at Junction 3A of the M42 (Umberslade Interchange) and the M5 at Junction 4A (Catshill Interchange).

Redditch's internal road system is the result of major investment in the 1960s and 1970s, resulting in the smooth movement of goods and vehicles.

///BRICKS.REALLY.GREW

18