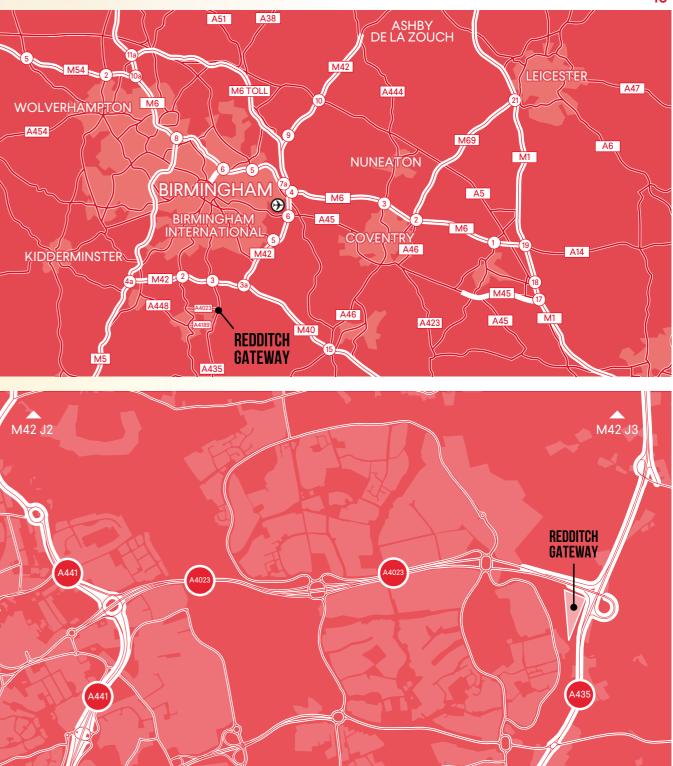

#### LOCATION

Redditch's location and accessibility are second to none. It is located within close proximity to three major motorways with Junction 3 of the M42 4.5 miles away, giving access to the M40 at Junction 3A of the M42 (Umberslade Interchange) and the M5 at Junction 4A (Catshill Interchange).

Redditch's internal road system is the result of major investment in the 1960s and 1970s, resulting in the smooth movement of goods and vehicles.

///BRICKS.REALLY.GREW

18