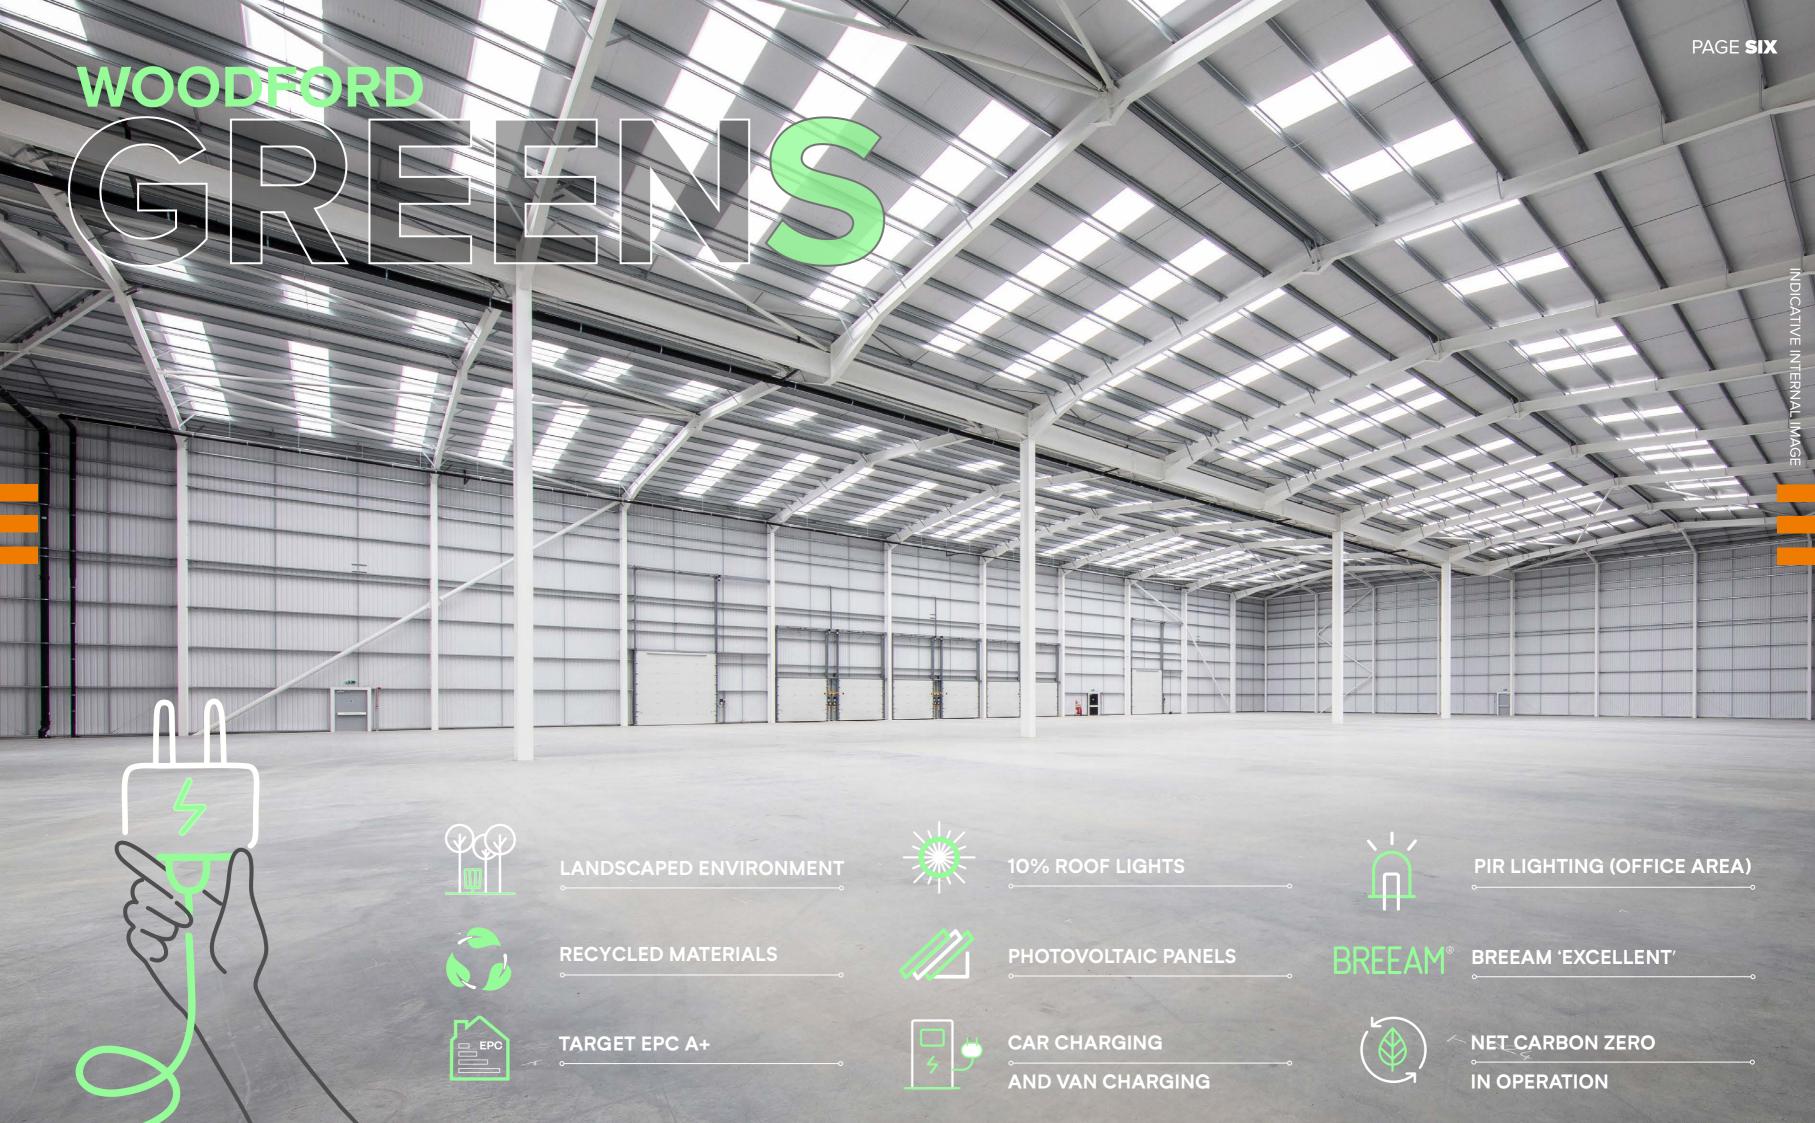

## What A

8.5M - 10.5M EAVES HEIGHT

**COMFORT COOLING** 

35 - 50 KN/SQM

**3 PHASE POWER SUPPLY** 

**OPEN PLAN OFFICES WITH** RAISED ACCESS FLOOR

PASSENGER LIFT