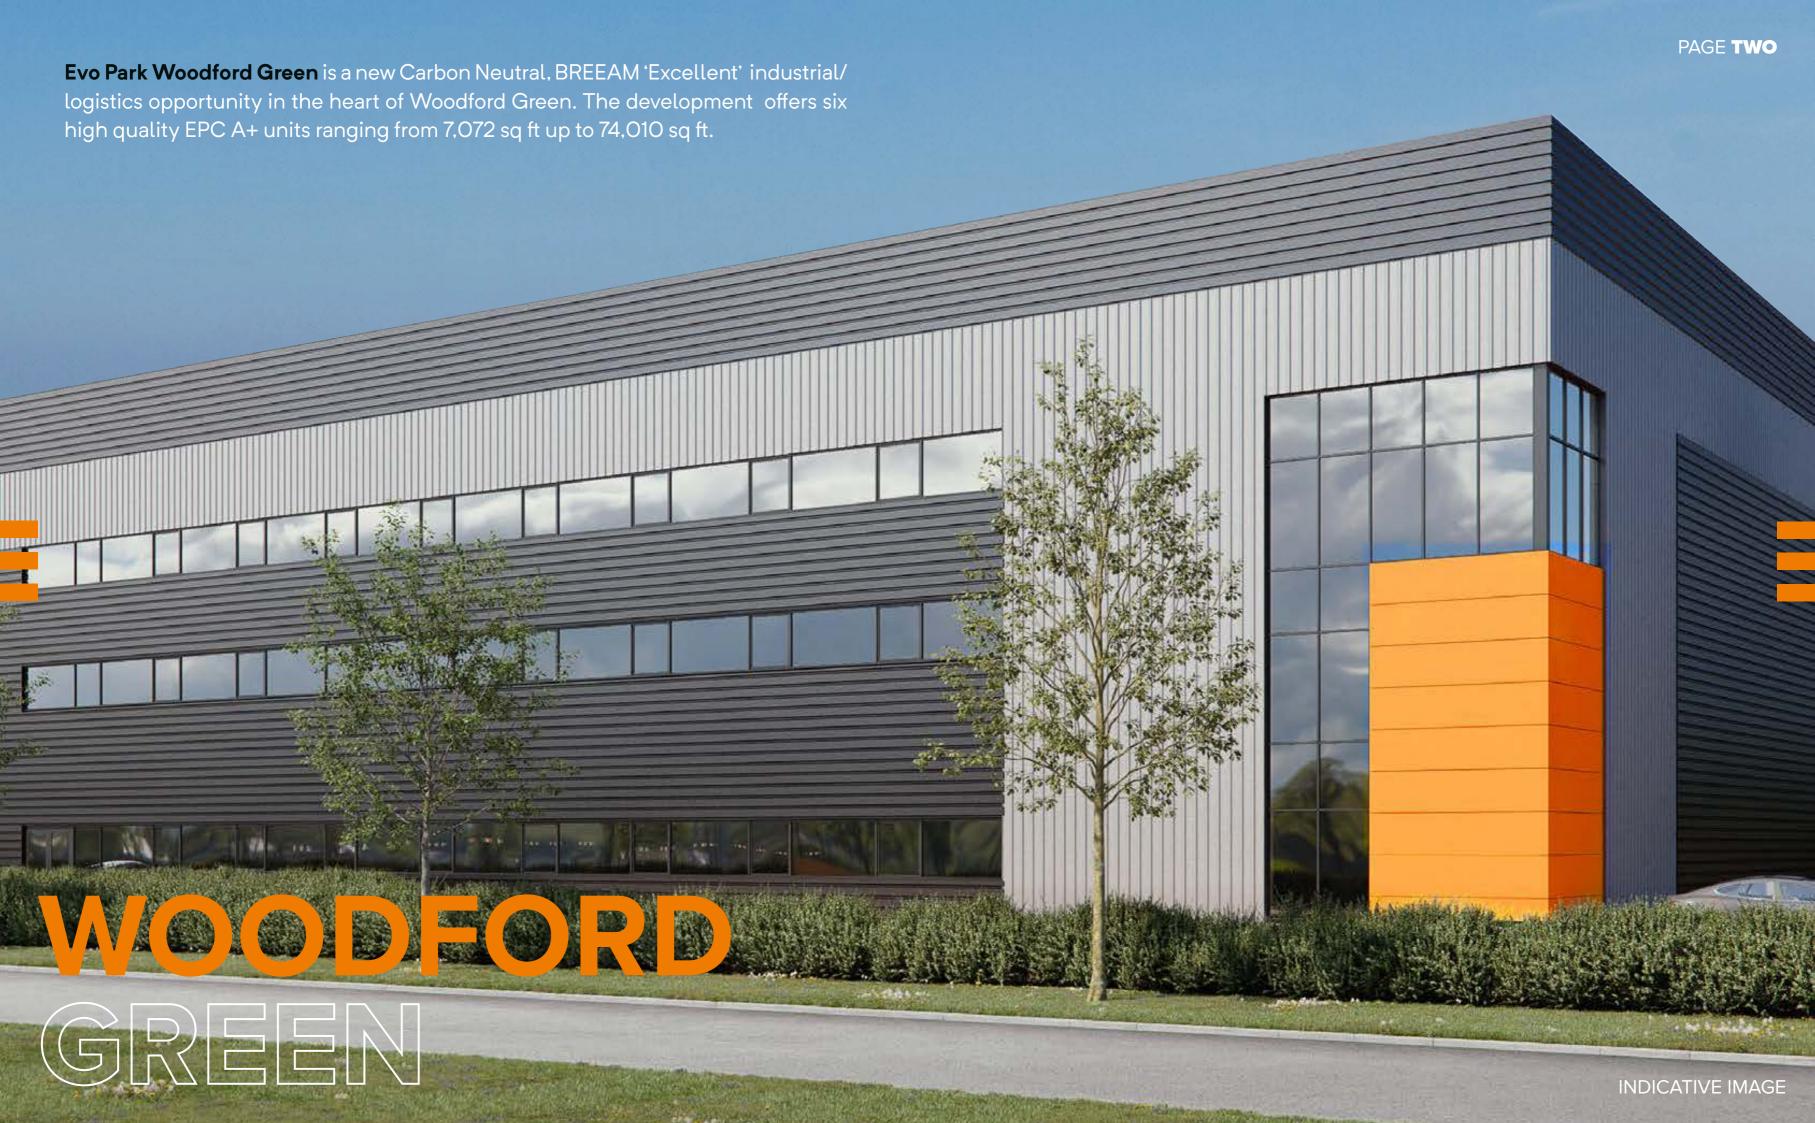

RODING LANE SOUTH | WOODFORD GREEN | IG8 8EY

6 NEW INDUSTRIAL / WAREHOUSE UNITS FROM 7,072 SQ FT - 77,339 SQ FT | AVAILABLE Q4 2024