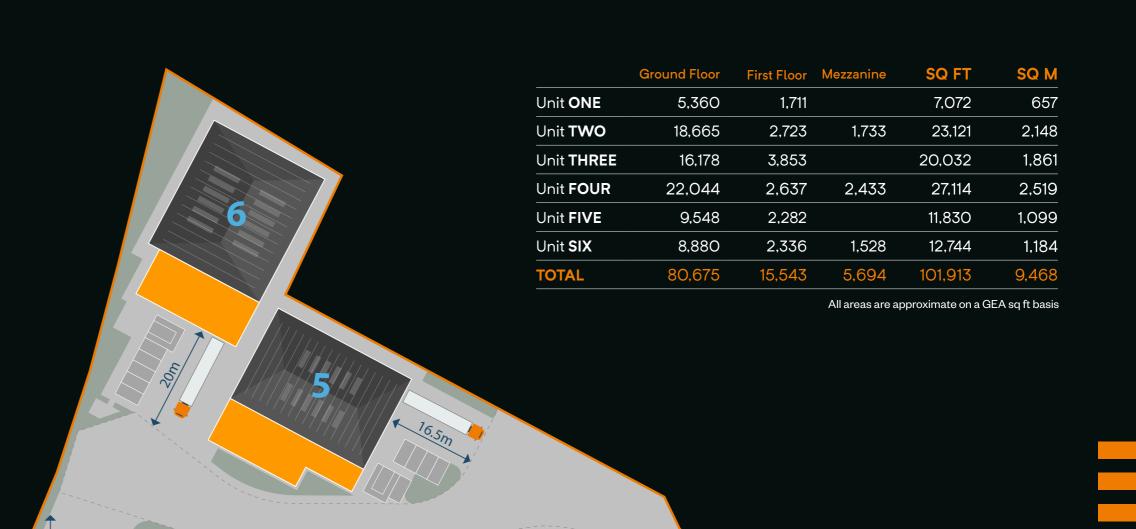

RODING LANE SOUTH | WOODFORD GREEN | IG8 8EY

6 NEW INDUSTRIAL / WAREHOUSE UNITS FROM 7,072 SQ FT - 77,339 SQ FT | AVAILABLE Q4 2024