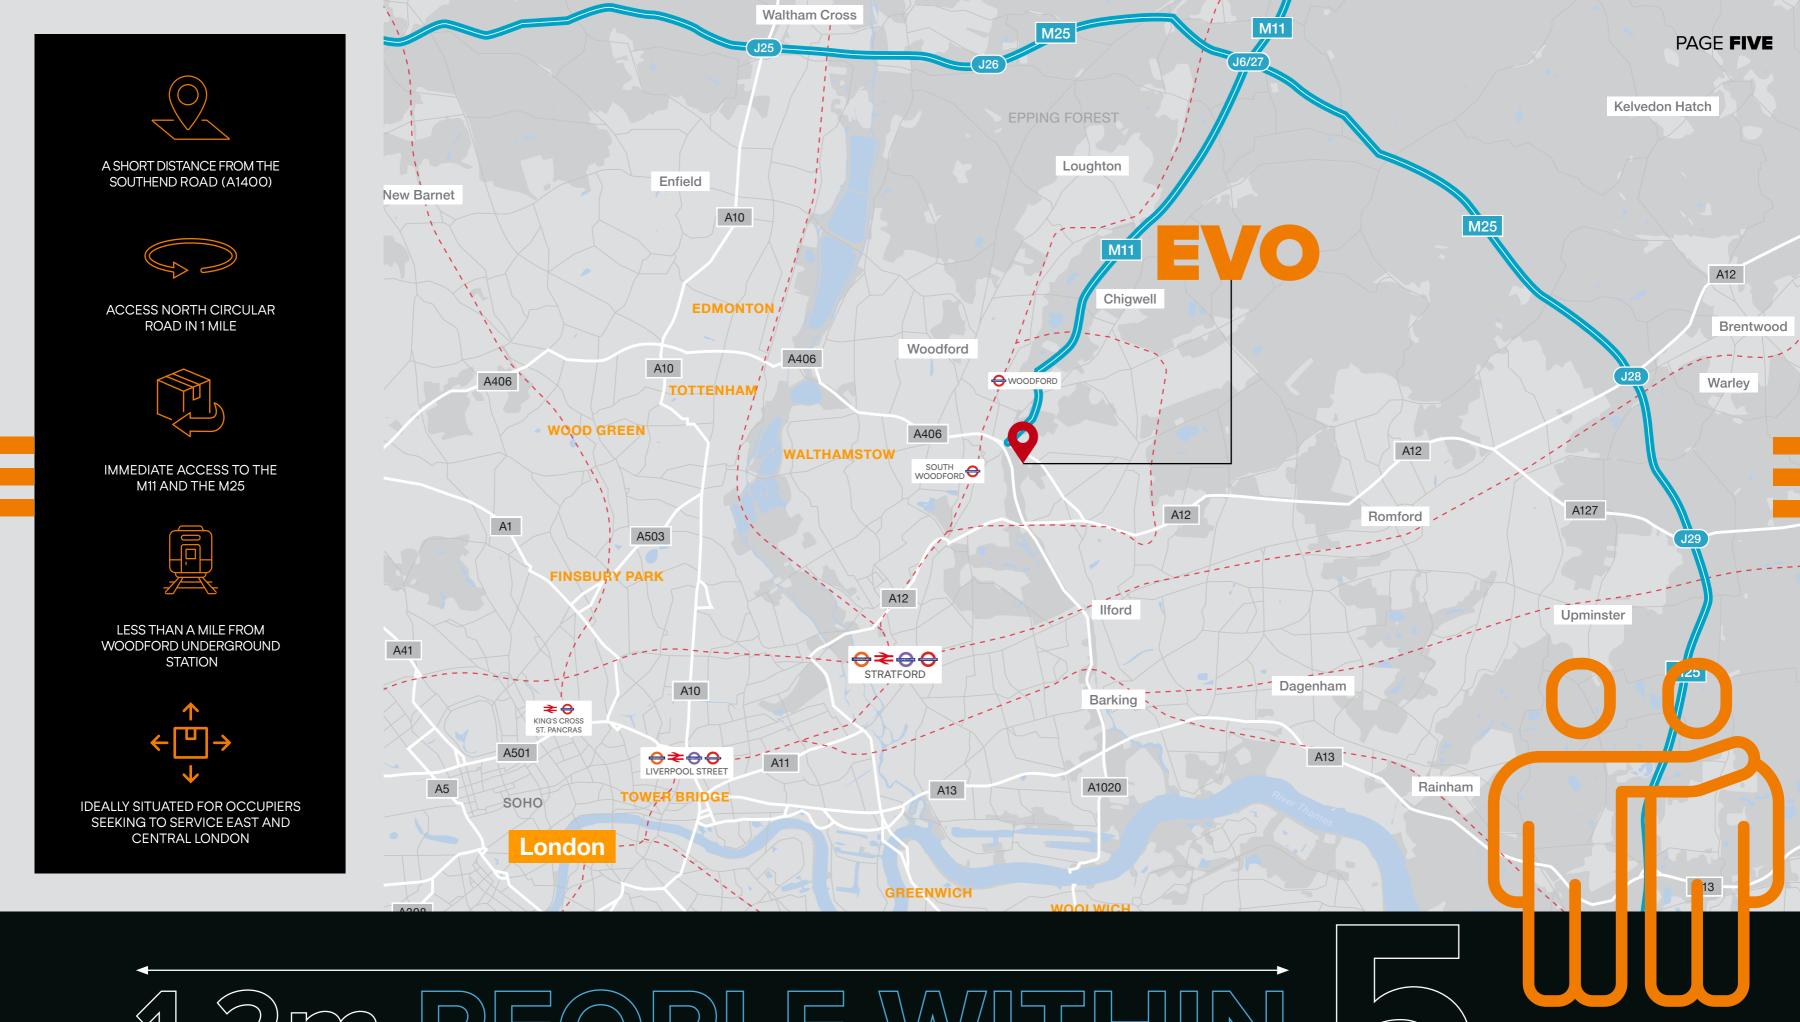

RODING LANE SOUTH | WOODFORD GREEN | IG8 8EY



6 NEW INDUSTRIAL / WAREHOUSE UNITS FROM 7,072 SQ FT - 77,339 SQ FT | AVAILABLE Q4 2024





## What A



8.5M - 10.5M EAVES HEIGHT



**COMFORT COOLING** 



35 - 50 KN/SQM



**3 PHASE POWER SUPPLY** 



**OPEN PLAN OFFICES WITH** RAISED ACCESS FLOOR



PASSENGER LIFT





## 1.2m PEOPLE WITHIN



## WOODFORD GREEN

"Talk to one of Chilli's agents for the full scoop on Woof-ord Green"



/// PUNK.DEBATE.PLENTY

**DTRE**020 3328 9080
www.dtre.com

**Jake Huntley** 

M: +44 (0) 7765 154 211 E: Jake.Huntley@dtre.com

**Charlie Wing** 

**M:** +44 (0) 74 8306 8030 **E:** Charlie.Wing@dtre.com

**Maddie Moriarty** 

**M:** +44 (0) 75 4558 2097

**E:** Maddie.Moriarty@dtre.com