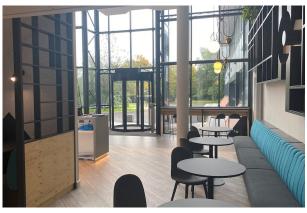

# Parallax Building

270-279 Science Park, Milton Road, Cambridge, CB4 0WE

Newly refurbished, Grade A and open-plan office space.

Situated on Cambridge Science Park.

**1,530 sq ft** (142.14 sq m)

- Grade A
- Fully refurbished
- Open-plan space
- Situated on Cambridge Science Park
- Best in class amenity space
- Generous car parking including EV charging
- Energy efficieent with solar PV generated on site
- Upgraded M&E systems

## Parallax Building, 270-279 Science Park, Milton Road, Cambridge, CB4 0WE