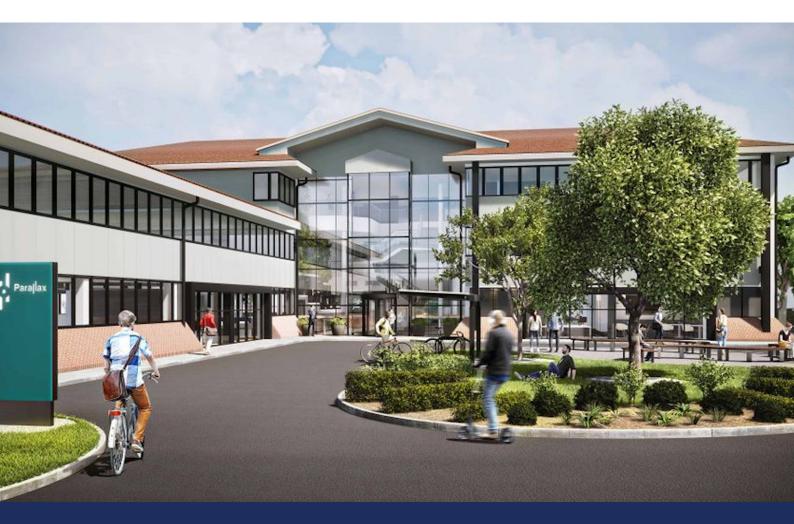

# Parallax Building

270-279 Science Park, Milton Road, Cambridge, CB4 0WE

Newly refurbished, Grade A and open-plan office space.

Situated on Cambridge Science Park.

**1,530 sq ft** (142.14 sq m)

- Grade A
- Fully refurbished
- Open-plan space
- Situated on Cambridge Science Park
- Best in class amenity space
- Generous car parking including EV charging
- Energy efficieent with solar PV generated on site
- Upgraded M&E systems

## Parallax Building, 270-279 Science Park, Milton Road, Cambridge, CB4 0WE