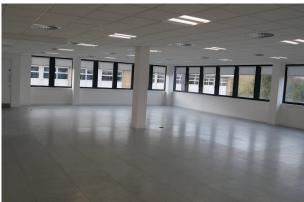

# Parallax Building

270-279 Science Park, Milton Road, Cambridge, CB4 0WE

Newly refurbished, Grade A and open-plan office space.

Situated on Cambridge Science Park.

**1,530 sq ft** (142.14 sq m)

- Grade A
- Fully refurbished
- Open-plan space
- Situated on Cambridge Science Park
- Best in class amenity space
- Generous car parking including EV charging
- Energy efficieent with solar PV generated on site
- Upgraded M&E systems

#### Accommodation

The accommodation comprises the following areas:

| Name       | sq ft | sq m   | Availability |
|------------|-------|--------|--------------|
| 1st - Part | 1,530 | 142.14 | Available    |
| Total      | 1,530 | 142.14 |              |