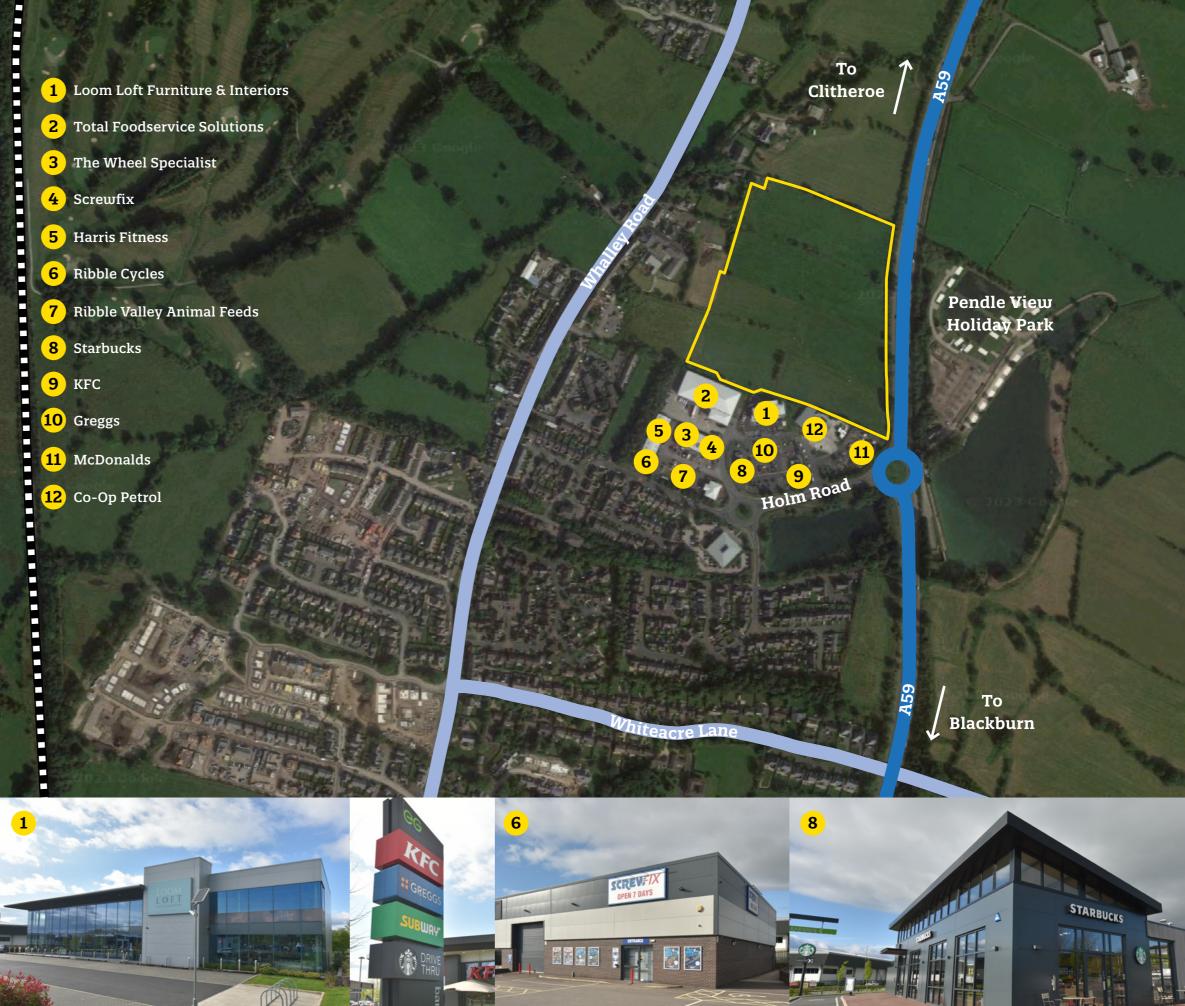

This is an established employment location sitting to the north of Barrow Brook Trade Park and Ribble Valley Enterprise Park boasting occupiers such as Screwfix, Loom Loft Furniture & Interiors with amenity occupiers including Starbucks, Greggs, KFC, McDonalds and the Co-op convenience & Petrol Station.