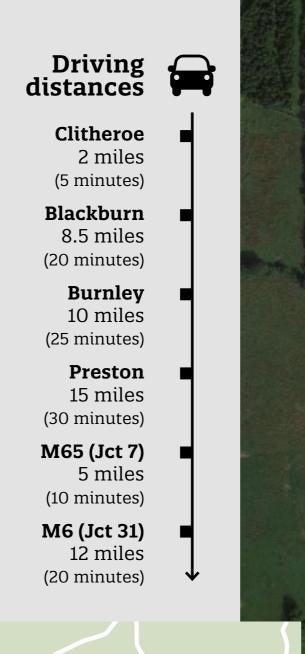

## Location

The site is strategically located fronting the A59 bypass the main arterial route through Clitheroe providing access to Junction 7 of the M65 and Junction 31 of the M6. Key towns such as Preston, Blackburn and Burnley are all within 30 minute drive times of the site. The site benefits from excellent prominence to the bypass and with the number of amenities fronting the site off the Holm Road roundabout this makes the site a suitable location for occupiers.