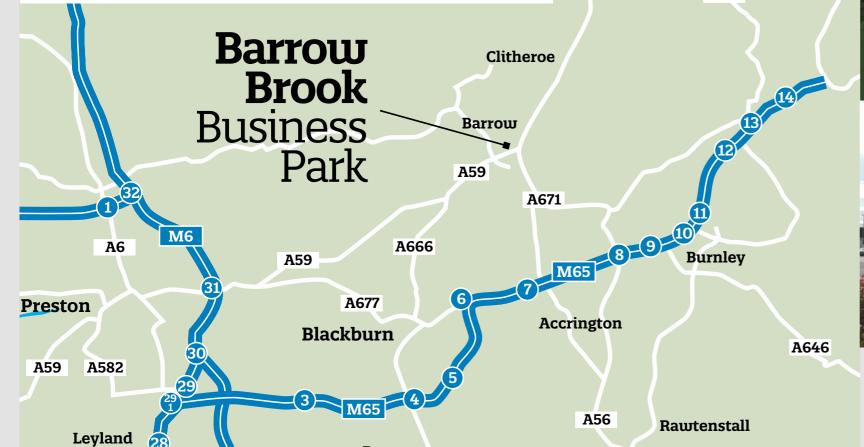

## Location

The site is strategically located fronting the A59 bypass the main arterial route through Clitheroe providing access to Junction 7 of the M65 and Junction 31 of the M6. Key towns such as Preston, Blackburn and Burnley are all within 30 minute drive times of the site. The site benefits from excellent prominence to the bypass and with the number of amenities fronting the site off the Holm Road roundabout this makes the site a suitable location for occupiers.

A682

A59

Darwen