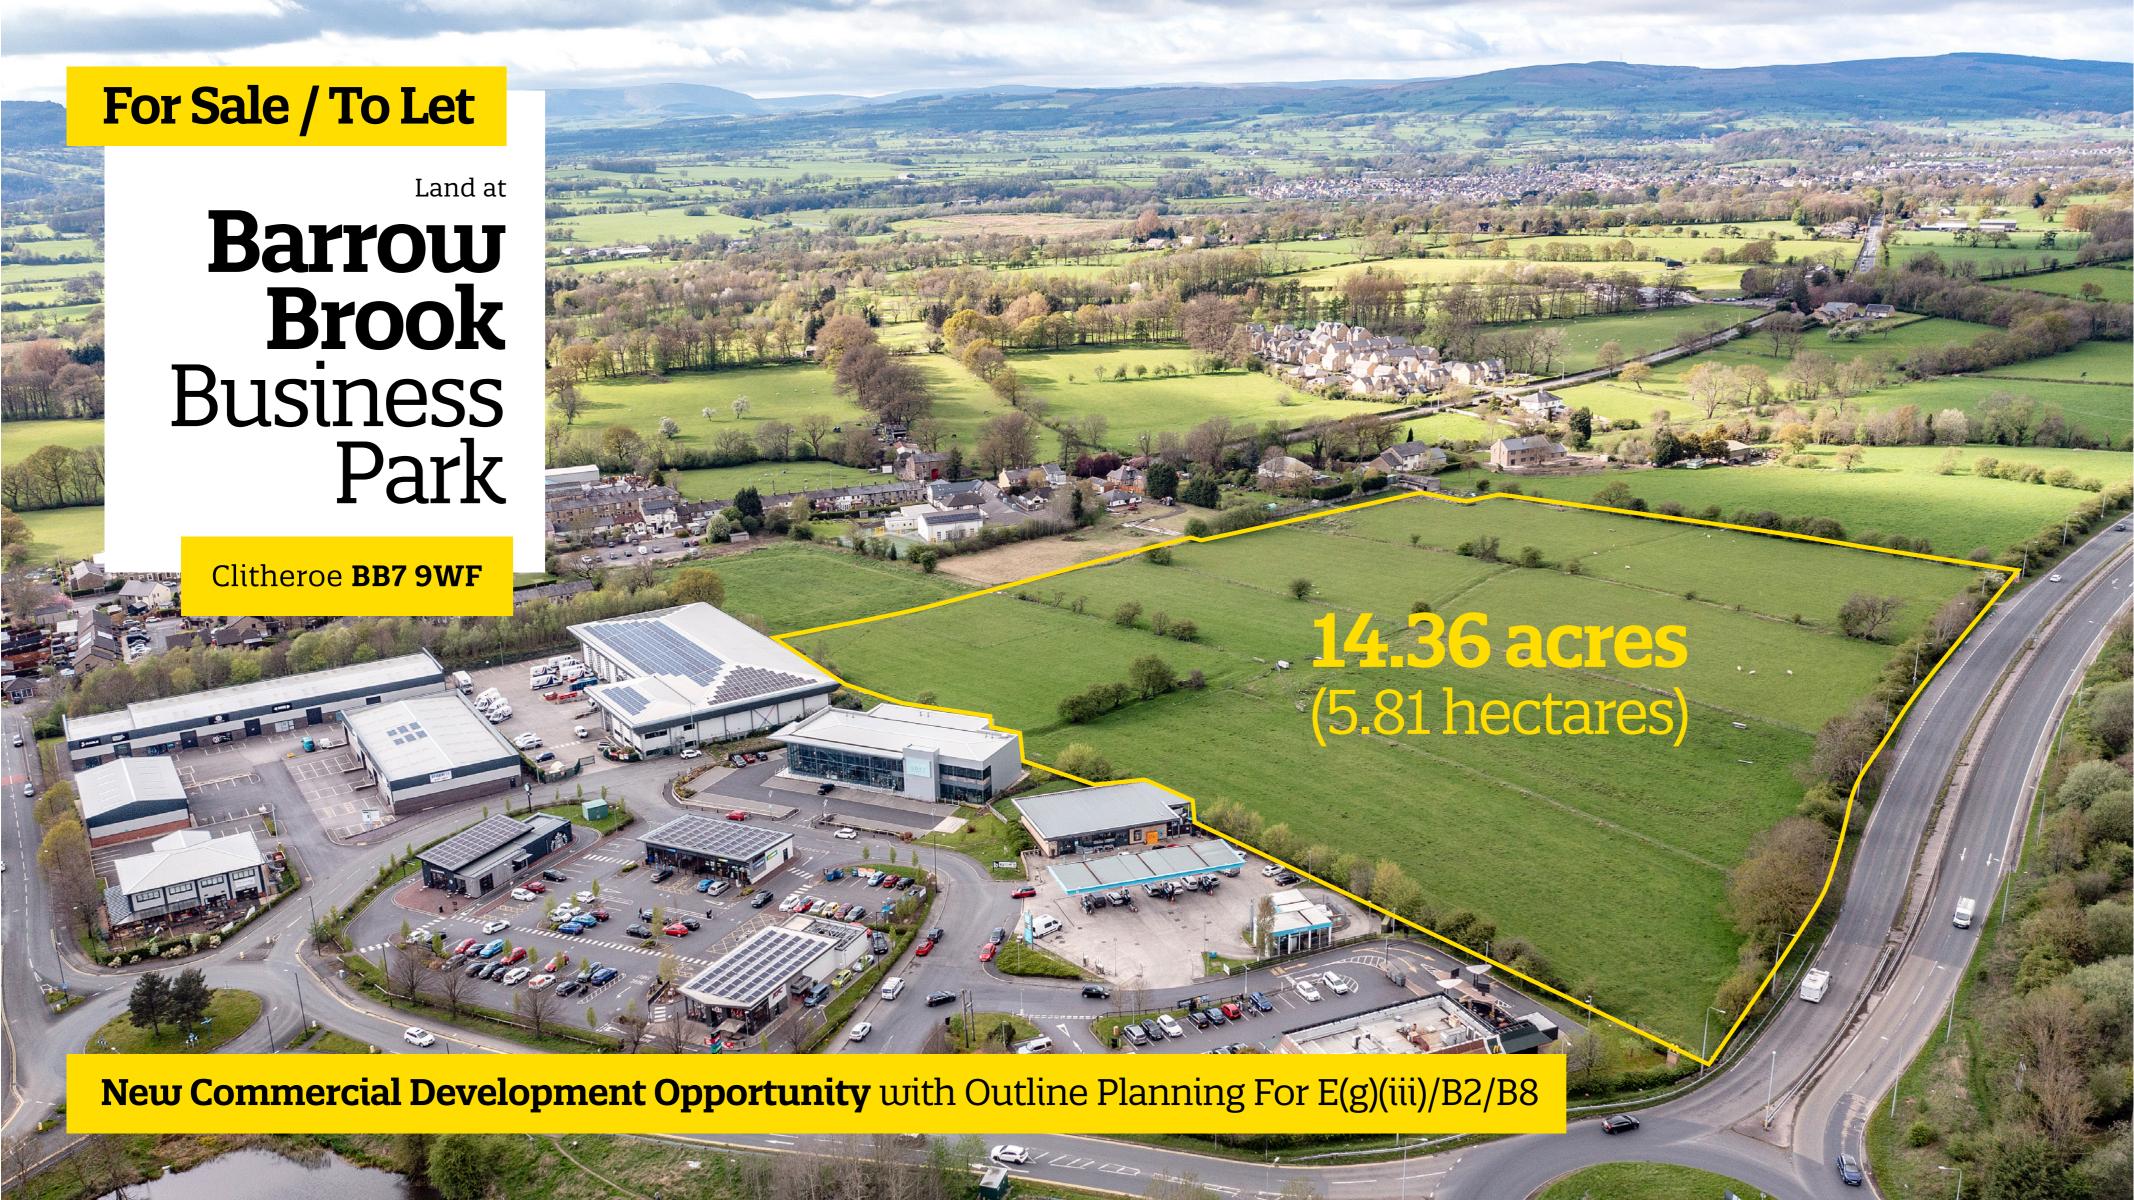

## Location

The site is strategically located fronting the A59 bypass the main arterial route through Clitheroe providing access to Junction 7 of the M65 and Junction 31 of the M6. Key towns such as Preston, Blackburn and Burnley are all within 30 minute drive times of the site. The site benefits from excellent prominence to the bypass and with the number of amenities fronting the site off the Holm Road roundabout this makes the site a suitable location for occupiers.

This is an established employment location sitting to the north of Barrow Brook Trade Park and Ribble Valley Enterprise Park boasting occupiers such as Screwfix, Loom Loft Furniture & Interiors with amenity occupiers including Starbucks, Greggs, KFC, McDonalds and the Co-op convenience & Petrol Station.