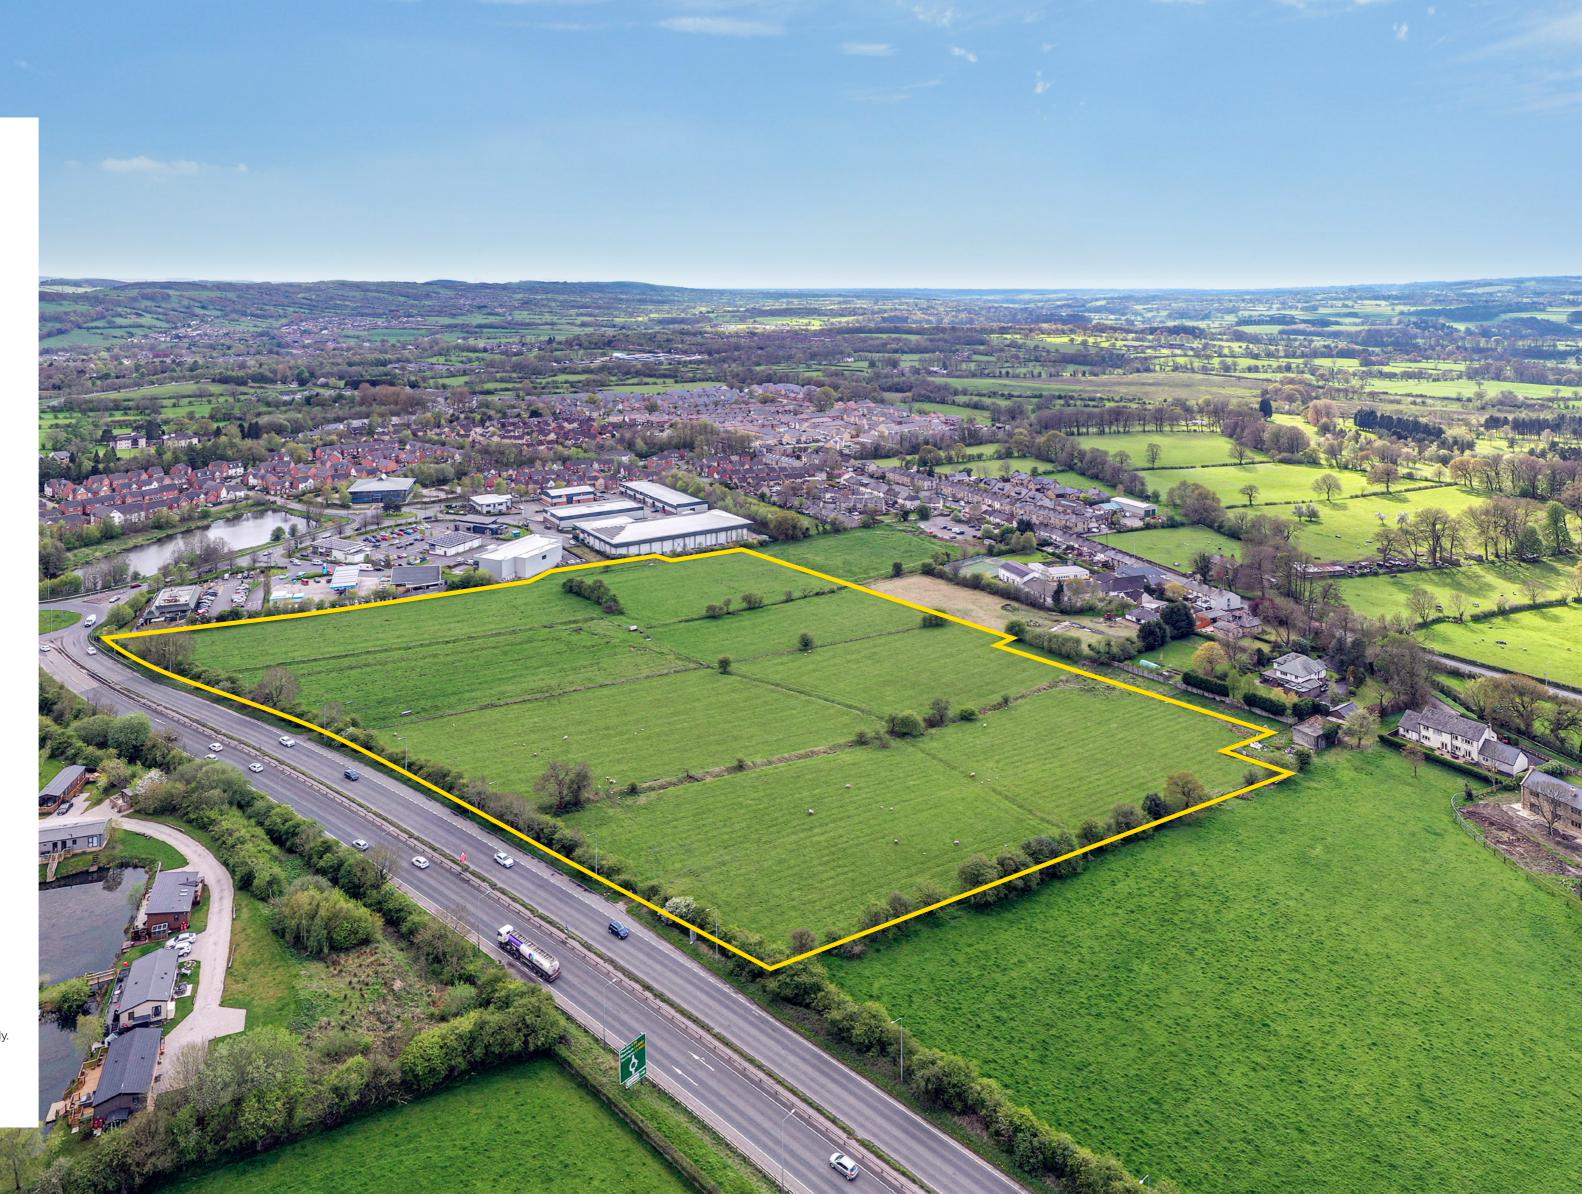

## Location

The site is strategically located fronting the A59 bypass the main arterial route through Clitheroe providing access to Junction 7 of the M65 and Junction 31 of the M6. Key towns such as Preston, Blackburn and Burnley are all within 30 minute drive times of the site. The site benefits from excellent prominence to the bypass and with the number of amenities fronting the site off the Holm Road roundabout this makes the site a suitable location for occupiers.

This is an established employment location sitting to the north of Barrow Brook Trade Park and Ribble Valley Enterprise Park boasting occupiers such as Screwfix, Loom Loft Furniture & Interiors with amenity occupiers including Starbucks, Greggs, KFC, McDonalds and the Co-op convenience & Petrol Station.