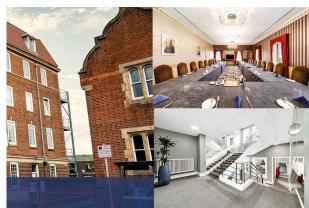

### Description

Federation House is an imposing art deco property and comprises four storeys totalling 21,215 sqft. The property is accessed via an impressive entrance off station road which leads through to a recently refurbished foyer, central stairwell and lift. The building provides a total 21,215 sqft with 13,750 sqft of office accommodation arranged over the ground, first and second floors with 7,465 sqft of restaurant and dining space arranged over the third and fourth floors.