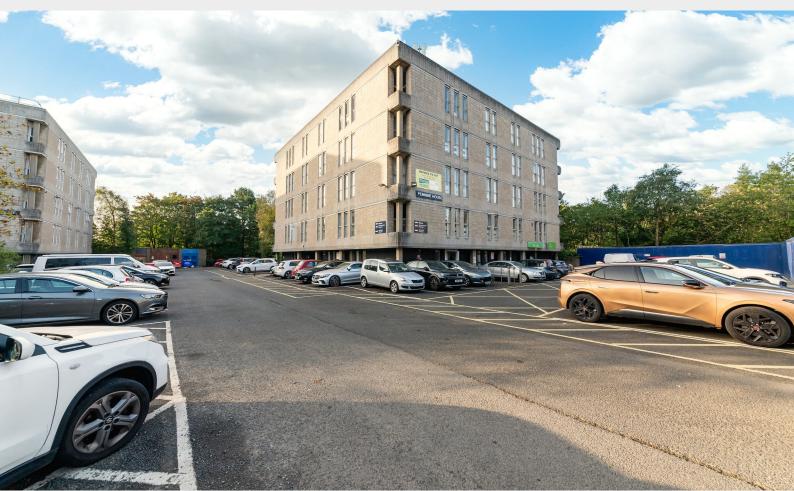

# Pennine House, Quadrant, Washington, NE37 1LY

The property comprises a purpose-built office block over 5 floors.

| Tenure         | To Let                                    |
|----------------|-------------------------------------------|
| Available Size | 997 to 2,046 sq ft / 92.62 to 190.08 sq m |
| Rent           | £10 per sq ft                             |
| EPC Rating     | Upon Enquiry                              |

#### Description

The property comprises a purpose-built office block over 5 floors. All floors have the benefit of male and female WC facilities as well as lift access to all floors. Internally the offices are fully carpeted with perimeter trunking and suspended ceilings. The suites also have kitchenettes and video intercom door entry systems. Externally on-site car parking is provided.

# **Key Points**

> On site car parking