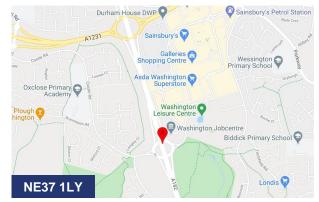

#### Location

The property is located in Washington which is located approximately 8.5 miles south east of Newcastle upon Tyne and lies approximately 7 miles east of Sunderland. Washington benefits from excellent transport links being conveniently placed between the A1(M) trunk road and the A19. Pennine House is situated in close proximity to the Galleries Shopping Centre. Access to the property is provided via the A182 and entrances to the Galleries Shopping Centre.