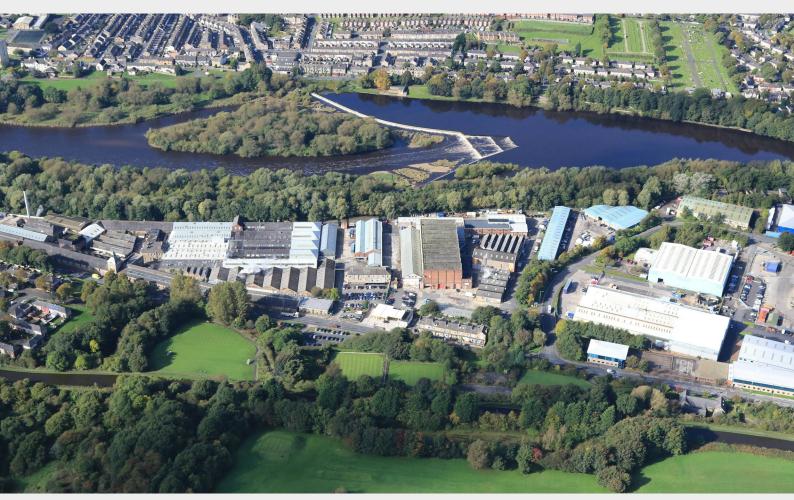

Lansil Industrial Estate, Lancaster, LA1 3PQ
The property is well located in a strategic position only one mile from the M6.

| Tenure         | To Let                                      |
|----------------|---------------------------------------------|
| Available Size | 1,003 to 1,266 sq ft / 93.18 to 117.62 sq m |
| Rent           | £292.00 - £370.00 per month                 |
| Business Rates | Upon Enquiry                                |
| EPC Rating     | Upon enquiry                                |