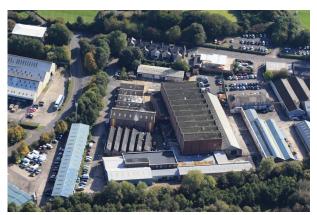

Lansil Industrial Estate, Lancaster, LA1 3PQ
The property is well located in a strategic position only one mile from the M6.

| Tenure         | To Let                                      |
|----------------|---------------------------------------------|
| Available Size | 1,003 to 1,266 sq ft / 93.18 to 117.62 sq m |
| Rent           | £292.00 - £370.00 per month                 |
| Business Rates | Upon Enquiry                                |
| EPC Rating     | Upon enquiry                                |