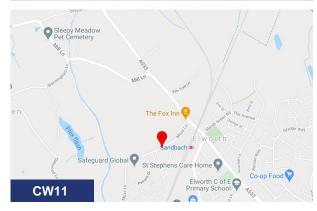

#### Location

The premises are situated on Moss Lane, close to the junction with the A533 London Road / Middlewich Road approximately 1.5 miles to the West of Sandbach Town Centre and 5 mins walk from Sandbach Train Station. Crewe Town Centre is approximately 6 miles to the South West, Junction 17 of the M6 motorway is approximately 3 miles to the east.