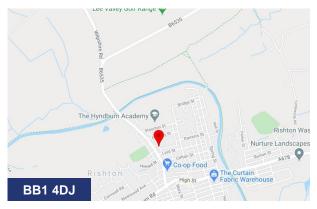

#### Location

The property is situated close to the centre of Rishton in a prominent position with frontage to Harwood Road. Easily accessible to J6 of the M65 motorway and approximately 5 miles from Blackburn.