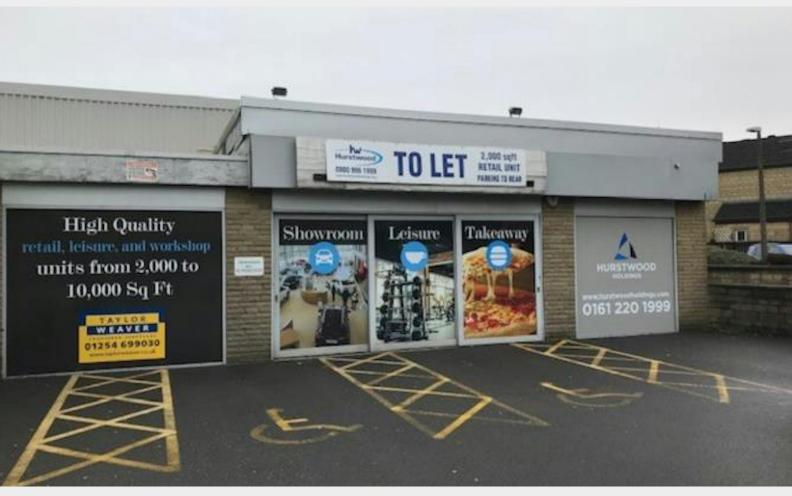

# TO LET

Unit 1, Harwood Road, Rishton, BB1 4DJ

The property comprises the right-hand section of the former Bentley showroom and is next to the Co-Op supermarket.

| Tenure         | To Let                    |
|----------------|---------------------------|
| Available Size | 2,000 sq ft / 185.81 sq m |
| Rent           | Rent on Application       |
| Business Rates | Upon Enquiry              |
| EPC Rating     | Upon Enquiry              |

### Description

The property comprises part retail and storage space of the former Bentley dealership and the following refurbishment will provide good quality space with extensive glazed frontage, tiled floor and wc facilities (to be constructed).