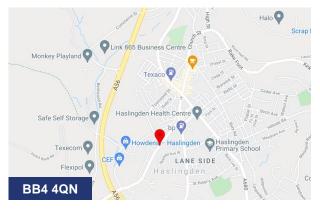

#### Location

The units at the Courtyard are ideally located on Grane Road, close to Carrs Industrial Estate. Recent figures from Lancashire County Council show that the daily average for traffic along Grane Road is in excess of 13,000 vehicles. The estate is just off the A56 Haslingden bypass, the main thoroughfare connecting the M65 with the M66. Just minutes from either motorway, the estate features excellent transport links for those businesses that need to access various areas within both Lancashire and Greater Manchester.