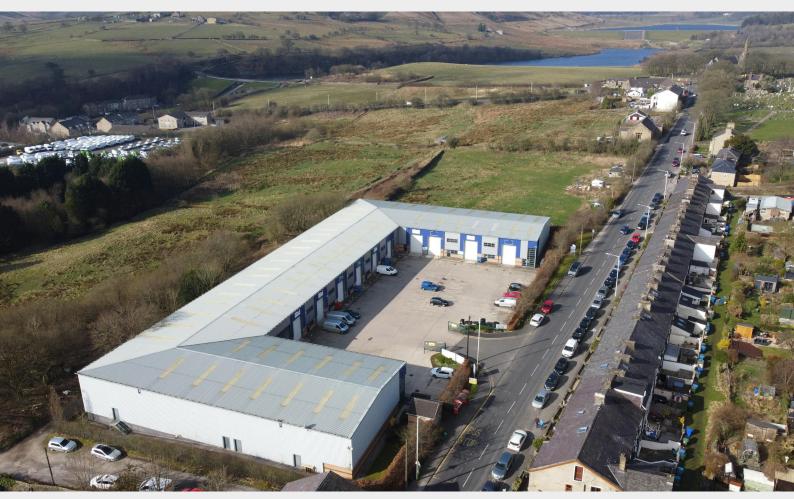

## The Courtyard, Grane Road, Haslingden, BB4 4QN The units at the Courtyard are ideally located on Grane Road, close to Carrs Industrial Estate.

| Tenure         | To Let                    |
|----------------|---------------------------|
| Available Size | 3,221 sq ft / 299.24 sq m |
| Rent           | £1,950.00 per month       |
| Business Rates | Upon Enquiry              |
| EPC Rating     | Upon enquiry              |

The estate features a large external courtyard area with designated loading areas and ample parking. There is also a perimeter fence, secure entrance gates and 24 hour CCTV.

#### Location

The units at the Courtyard are ideally located on Grane Road, close to Carrs Industrial Estate. Recent figures from Lancashire County Council show that the daily average for traffic along Grane Road is in excess of 13,000 vehicles. The estate is just off the A56 Haslingden bypass, the main thoroughfare connecting the M65 with the M66. Just minutes from either motorway, the estate features excellent transport links for those businesses that need to access various areas within both Lancashire and Greater Manchester.