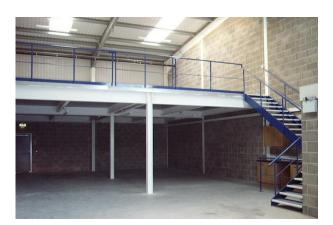

## Description

The property is comprised of 13 modern industrial units sized from 2,705 sqft upwards, with an eaves height of 6m. Each unit is accessed via a glazed aluminium personnel door leading to the reception/office area. Sectional electronic roller shutter door (4.5 meters) leads to an open plan manufacturing/warehouse area which is provided with lighting. The units are also provided with a single w.c. and kitchenette facilities. All units are provided with an additional mezzanine floor, which can be enlarged if required. A first floor office can also be provided (additional cost).