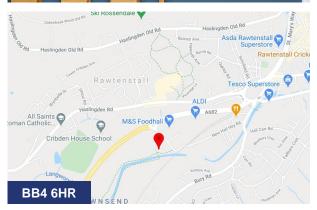

#### Location

Situated on New Hall Hey Road, New Hall Hey Business Park is ideally located for access to the motorway networks linking Rossendale, Manchester, Burnley and Blackburn. It is also new to New Hall Hey Retail park and close to the local amenities provided within Rawtenstall town centre.