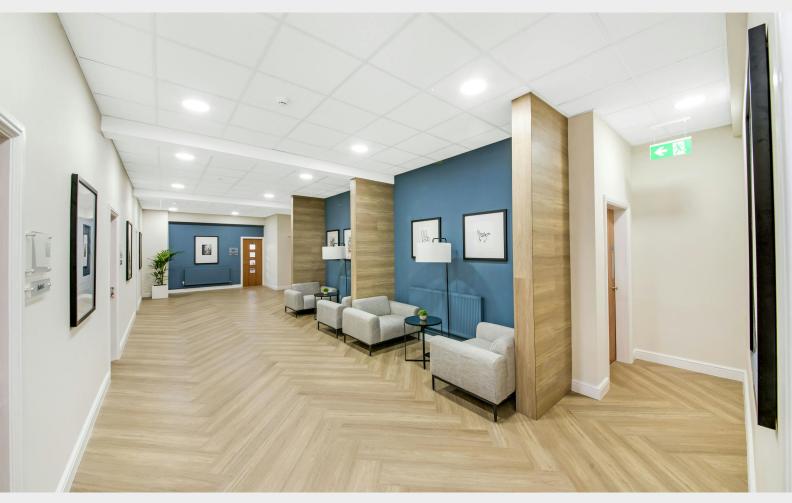

### Description

The property comprises a functional three storey building which has been fully refurbished to a high standard. Lift access is available to all floors from the building's reception area, with independent kitchen and WC facilities to each suite.

The suites provide a mix of private offices/meeting rooms and open plan areas, offering highly flexible work space. Each suite benefits from suspended ceilings recessed cat 2 lighting and dado trunking.