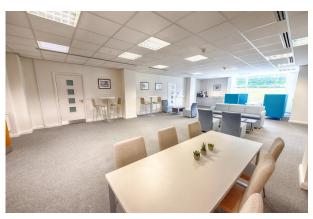

Link 665 provides high quality, affordable space with suites benefitting from the following:

- Raised floors giving occupiers the option to install telecoms and power sockets in floor boxes
- 3 compartment perimeter trunking
- Gas fired central heating. Some suites also have air conditioning
- Manned reception during working house
- Meeting Room Facilities
- Out of Hours monitored CCTV on site
- Fully DDA compliant with lift at rear of building
- Prominent landmark building located on slip road of A56 dual carriageway, connecting M66 with M65
- \*All-inclusive packages now exclude utilities.