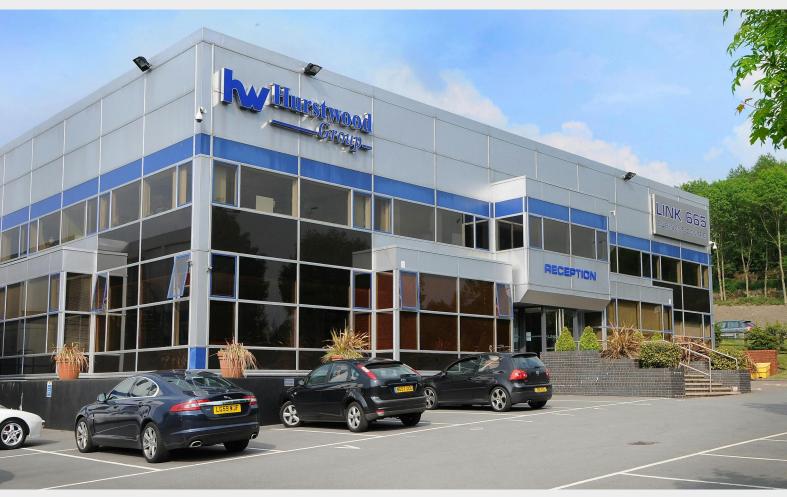

# Link 665 Business Centre, A56, Rossendale, BB4 5HU Link 665 is one of Rossendale's landmark business buildings.

| Tenure         | To Let                                                                                                                       |  |  |
|----------------|------------------------------------------------------------------------------------------------------------------------------|--|--|
| Available Size | 772 to 6,232 sq ft / 71.72 to 578.97 sq m                                                                                    |  |  |
| Rent           | £805.00 - £2,035.00 per month From                                                                                           |  |  |
| Business Rates | Any ingoing tenant will be responsible for the payment of business rates levied on the demise by the local rating authority. |  |  |
| EPC Rating     | C (57)                                                                                                                       |  |  |

#### Description

Link 665 is one of Rossendale's landmark business buildings. Originally built as the home for P and P Computers in the mid 80's, the building was transformed into a modern state-of-the-art business centre complete with a brand new manned reception and a car park for 160 cars.